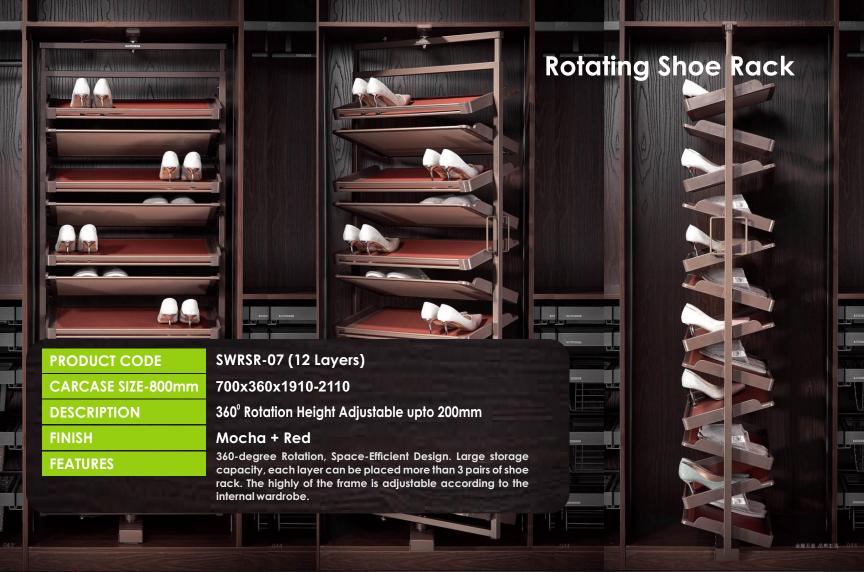

SWSR-05

WARDROBE ACCESSORIES

04

**Rotating Shoe Rack** 

WARDROBE ACCESSORIES