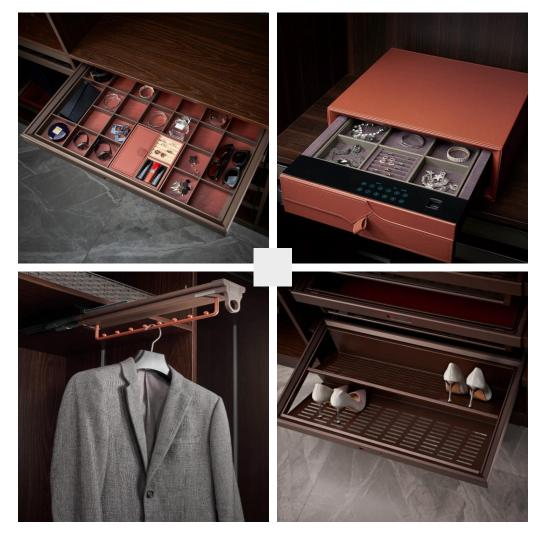

### Leather Sorting Box

| PRODUCT CODE       | SWLSB-01                                                                                                                  |
|--------------------|---------------------------------------------------------------------------------------------------------------------------|
| CARCASE SIZE-600mm | 564x465x76mm                                                                                                              |
| CARCASE SIZE-900mm | 864x465x76mm                                                                                                              |
| DESCRIPTION        | Width 50 mm Adjustable                                                                                                    |
| FINISH             | Mocha + Red                                                                                                               |
| FEATURES           | The width of the frame is adjustable according to the internal wardrobe with-adustable for 50mm. Anti-Slip Features, Easy |
|                    | Maintenance and Stackable Design.                                                                                         |
|                    |                                                                                                                           |

# Leather Storage Basket

| PRODUCT CODE       |
|--------------------|
| CARCASE SIZE-600mm |
| CARCASE SIZE-900mm |
| DESCRIPTION        |
| FINISH             |
| FEATURES           |

SWLSB-03 564x465x170mm 864x465x170mm

Width 50 mm Adjustable

Mocha + Red

With the fully concealed silent soft-closing slide, It can be keep the pants rack smooth sliding. Multi-Functional, Easy to Clean, and Handcrafted Quality.

### **Glass Storage Basket**

| PRODUCT CODE       |
|--------------------|
| CARCASE SIZE-600mm |
| CARCASE SIZE-900mm |
| DESCRIPTION        |
| FINISH             |
| FEATURES           |

SWGSB-04

564x465x170mm 864x465x170mm Width 50 mm Adjustable

Mocha + Red

High quality toughened glass is combined with the mocha, it is the union of appearance level and actual strength more, while exaltation chest class, the optimized chest uses a space of maximum limit.

### Wardrobe Shoe Rack

PRODUCT CODE CARCASE SIZE-600mm CARCASE SIZE-900mm DESCRIPTION FINISH FEATURES

564x465x175mm 864x465x175mm Width 50 mm Adjustable Mocha + Red Space-Efficient Design, Easy Maintenance, Integration with Wardrobe Design, and Accessibility for Different Shoe Types.

SWSR-05

WARDROBE ACCESSORIES

04

**Rotating Shoe Rack** 

WARDROBE ACCESSORIES