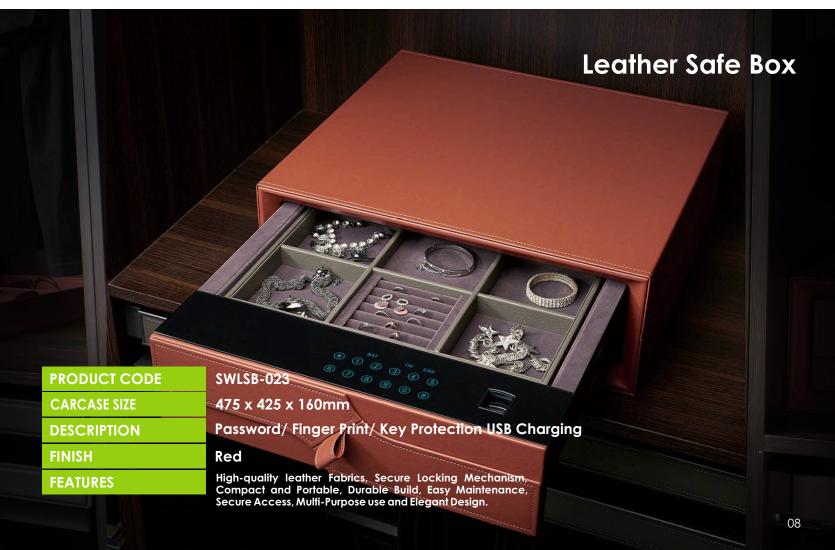

### **Leather Triple Drawer**

| PRODUCT CODE       |
|--------------------|
| CARCASE SIZE-900mm |
| DESCRIPTION        |
| FINISH             |
| FEATURES           |
|                    |

#### SWLTD-022

Ready to Use

Red

860 x 425 x 140mm

Premium Material, Triple Drawer Configuration, Smooth Gliding Mechanism, Stylish Design, Easy Maintenance, Space-Efficient, Durable Hardware, Functional and Decorative.