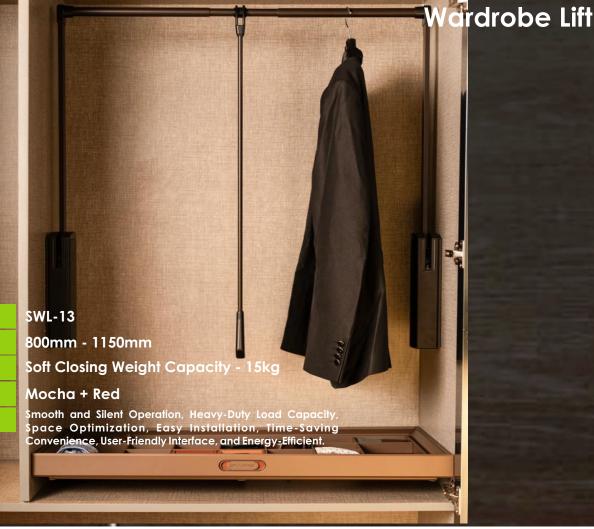

### Wardrobe Lift

#### SWL-15

E N

800mm - 1150mm Soft Closing Weight Capacity - 15kg

Silver + Chrome

Smooth and Silent Operation, Heavy-Duty Load Capacity, Space Optimization, Easy Installation, Time-Saving Convenience, User-Friendly Interface, and Energy-Efficient.