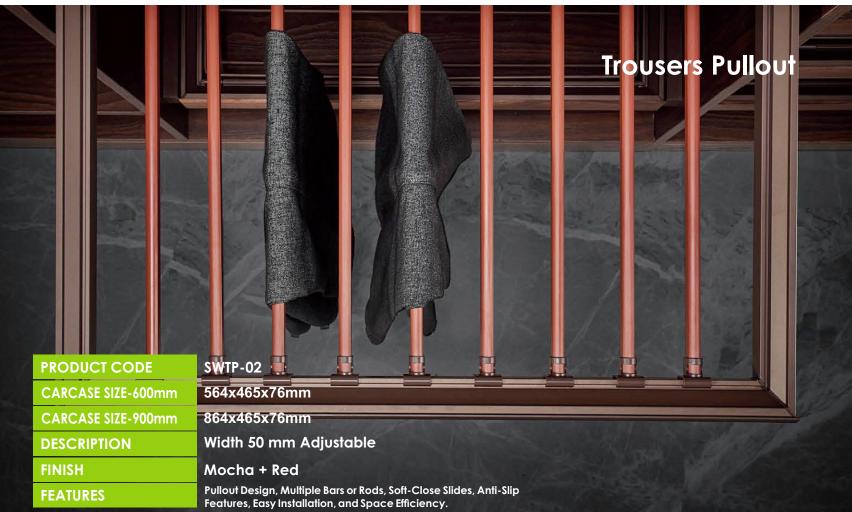

Width 50 mm Adjustable

Mocha + Red

With the fully concealed silent soft-closing slide, It can be keep the pants rack smooth sliding. Multi-Functional, Easy to Clean, and Handcrafted Quality.