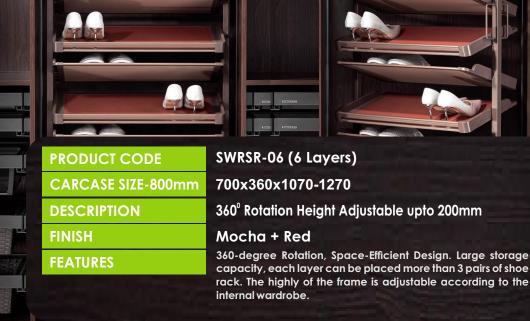

### Wardrobe Shoe Rack

PRODUCT CODE CARCASE SIZE-600mm CARCASE SIZE-900mm DESCRIPTION FINISH FEATURES

564x465x175mm 864x465x175mm Width 50 mm Adjustable Mocha + Red Space-Efficient Design, Easy Maintenance, Integration with Wardrobe Design, and Accessibility for Different Shoe Types.