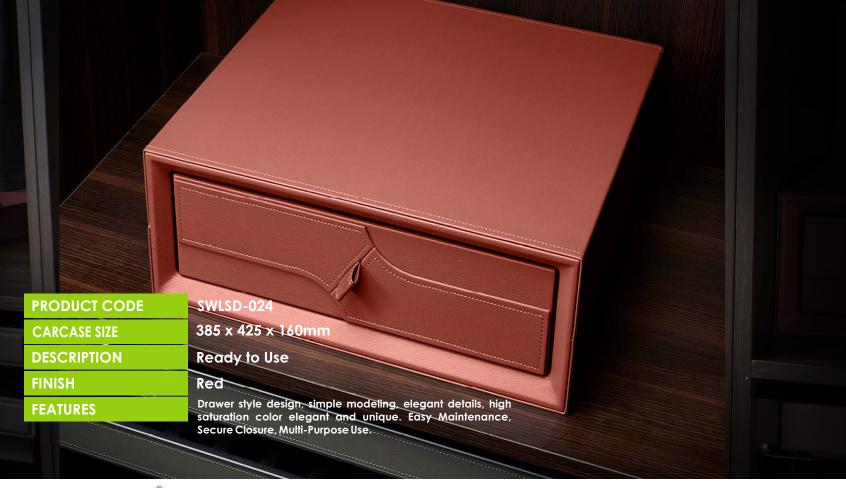

E-900mm |
| DESCRIPTION        |
| FINISH             |
| FEATURES           |

#### SWRLSB-021

500-800x410x60mm 500-800x410x60mm 2 Way Adjustable

#### Red

Storage case with flip cover ring, ear stud, watch sage, etc. Don't limit yourself the present. There are many possibilities in every product. Easy Maintenance, Multi-Purpose Functionality.

### **Leather Triple Drawer**

| PRODUCT CODE       |
|--------------------|
| CARCASE SIZE-900mm |
| DESCRIPTION        |
| FINISH             |
| FEATURES           |
|                    |



#### SWLTD-022

Ready to Use

Red

860 x 425 x 140mm

Premium Material, Triple Drawer Configuration, Smooth Gliding Mechanism, Stylish Design, Easy Maintenance, Space-Efficient, Durable Hardware, Functional and Decorative.



# **Leather Single Drawer**



# ST\*\*RRS®

| Product code   SWW-025   Ogmm   Description   Description   Excription   Discription   Discription <t< th=""><th></th><th>Watch Winder</th></t<> |          | Watch Winder                                                                                                                                                                                                                               |
|--------------------------------------------------------------------------------------------------------------------------------------------------------------------------------------------------------------------------------------------------------------------------------------------------------------------------------------------------------------------------------------------------