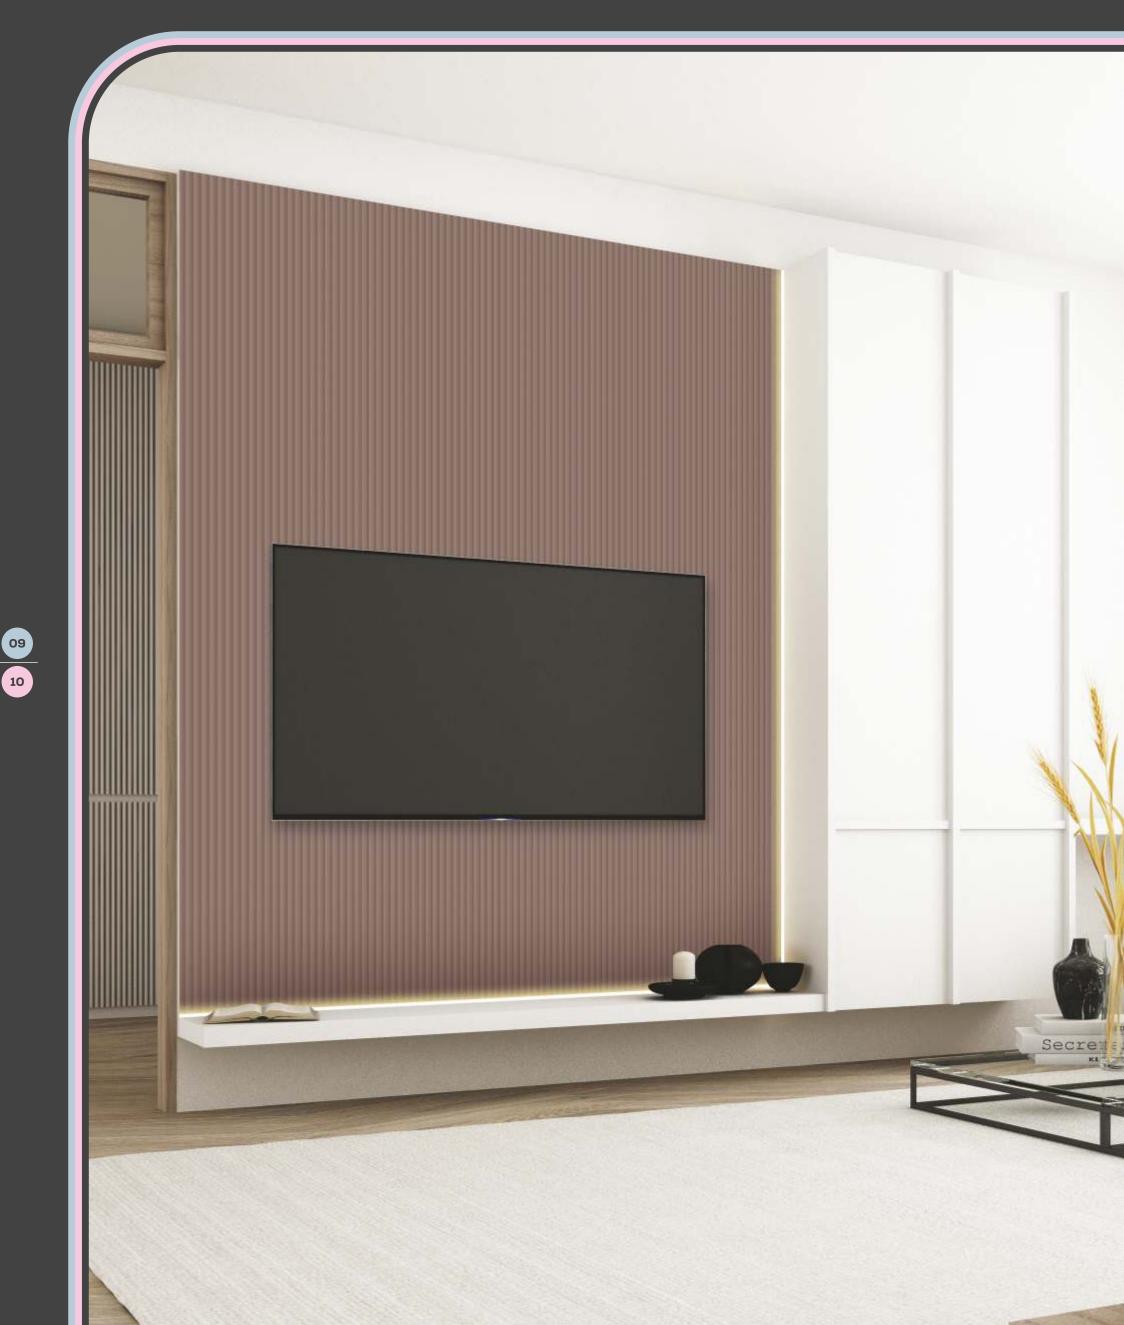

## Thickness: 2mm~3mm (+/-10%) same as sample use in brochure 2440mm X 1220mm (8ft X 4ft) AVAILABLE IN SIZE Wall Cladding & Partiton