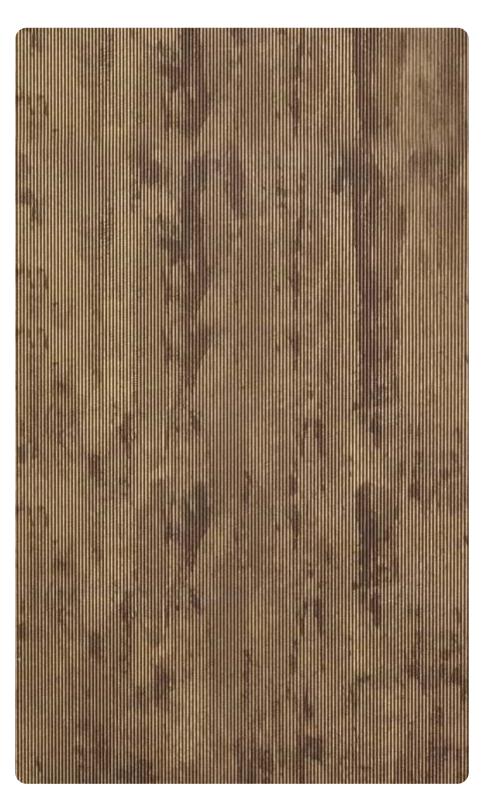

## Thickness: 2mm~3mm (+/-10%) same as sample use in brochure 2440mm X 1220mm (8ft X 4ft) AVAILABLE IN SIZE Wall Cladding & Partiton

**UK - 9008** 

Scan **QR Code**For Full Sheet View

UK - 9006

Scan **QR Code**For Full Sheet View

Fluted acrylic panels feature a distinctive ribbed design, adding a modern aesthetic to interior spaces while diffusing light for a softened glow.

UK - 9007

Scan **QR Code**For Full Sheet View

UK - 9002

Scan **QR Code**For Full Sheet View

These panels, crafted from durable acrylic, offer a unique combination of strength and visual appeal, making them an ideal choice for creative architectural and design applications.

RAVITAI

**UK - 9001** 

Scan **QR Code**For Full Sheet View

UK - 9003

Scan **QR Code**For Full Sheet View

EB - 1207

EB - 1268

EB - 1201