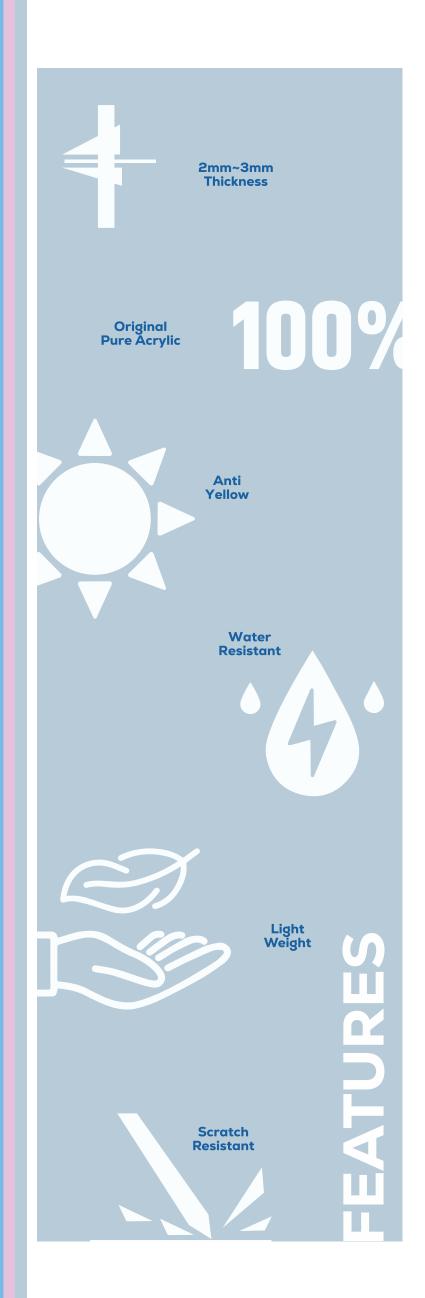

## Thickness: 2mm~3mm (+/-10%) same as sample use in brochure 2440mm X 1220mm (8ft X 4ft) AVAILABLE IN SIZE Wall Cladding & Partiton

## CARE & MAINTENANCE

- We never recommend waxes and polishes, they dull the natural finish.
- knives and other sharp objects. To minimise scratching, always place and lift objects the surface-never drag or slide them across the surface. All Decorative Panels will withstand normal wear and tear but can be damaged by scratching or cutting with utensils, • FLÖTENGLAS -
- To remove heavy build-up of dirt use any Glass & Surface cleaner.
- To avoid bubbles in future, the air needs to be removed by the applicator with a soft pad.
- Use MDF, HDMR, WPC, PVC Boards in the base for better results.
- Don't use masking tape.

## DO'S & DON'T'S

- 1. Store the laminates below 30°C temperature. To avoid the inside cracks & stretch line, do not store acrylic sheet in roll form.
- 2. Clean the surface of laminate with water and clean, non-abrasive cloth. We recommend cleaning with COLIN glass cleaner and soft Micro fibre cloth.
- other than micro fibre.
- 5. Do not use thinner on the surface of FLÖTENGLAS laminates.
- 7. Outdoor application of the laminate with exposure to direct sunlight and weather conditions are strict not recommended UV rays may de-shape the laminate.