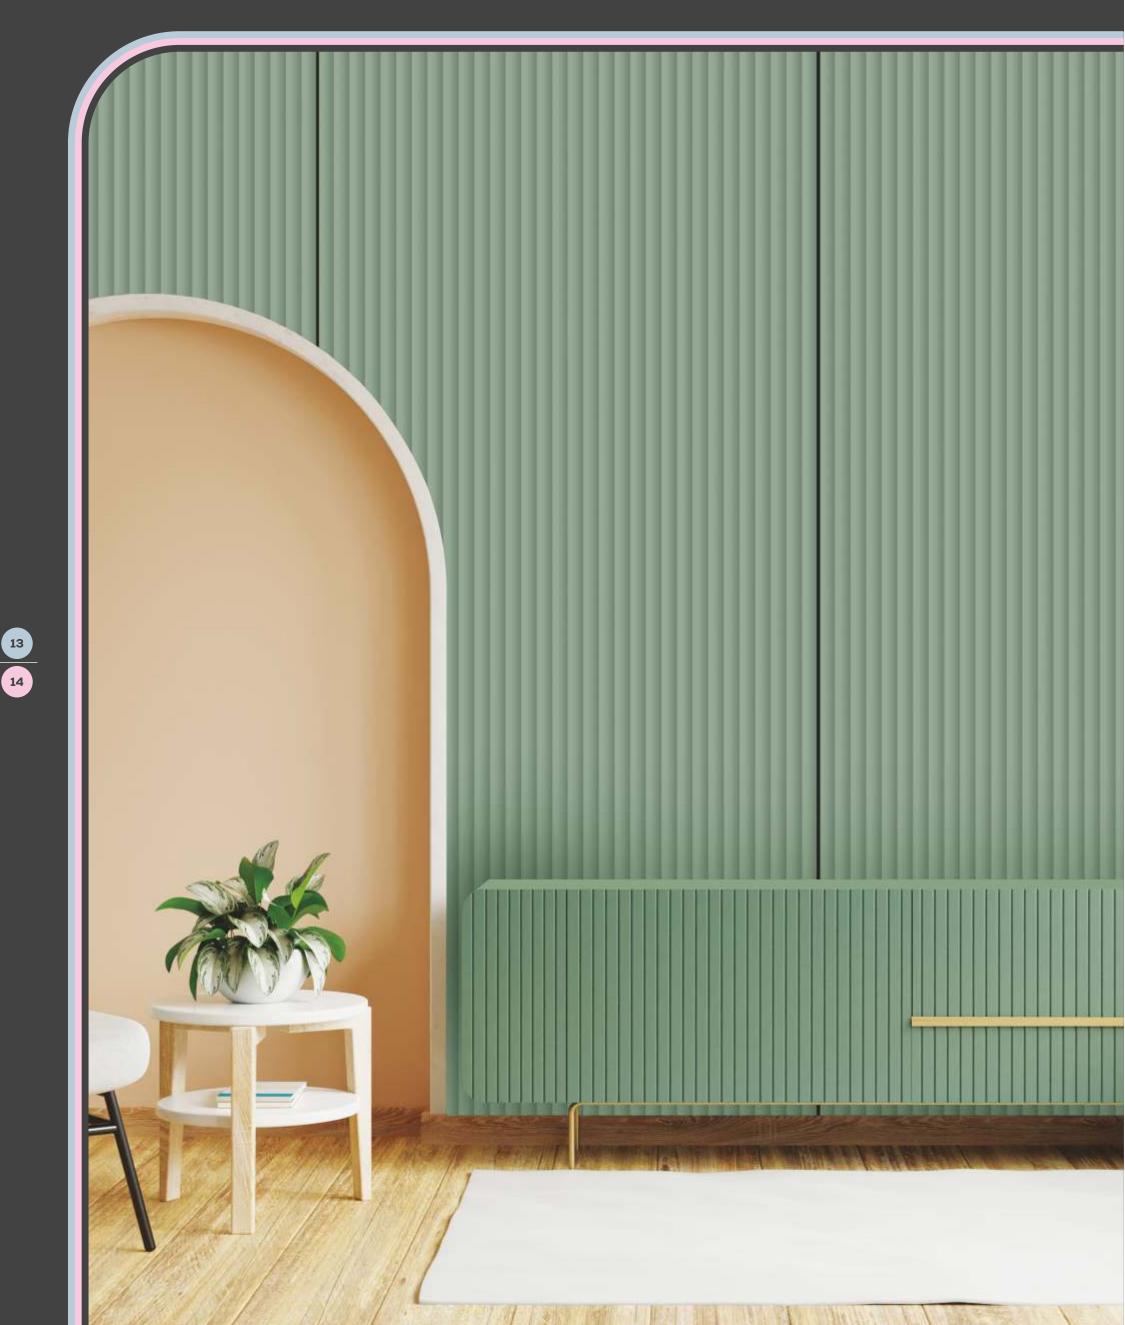

**UK - 9008** 

Scan **QR Code**For Full Sheet View

UK - 9006

Scan **QR Code**For Full Sheet View

Fluted acrylic panels feature a distinctive ribbed design, adding a modern aesthetic to interior spaces while diffusing light for a softened glow.