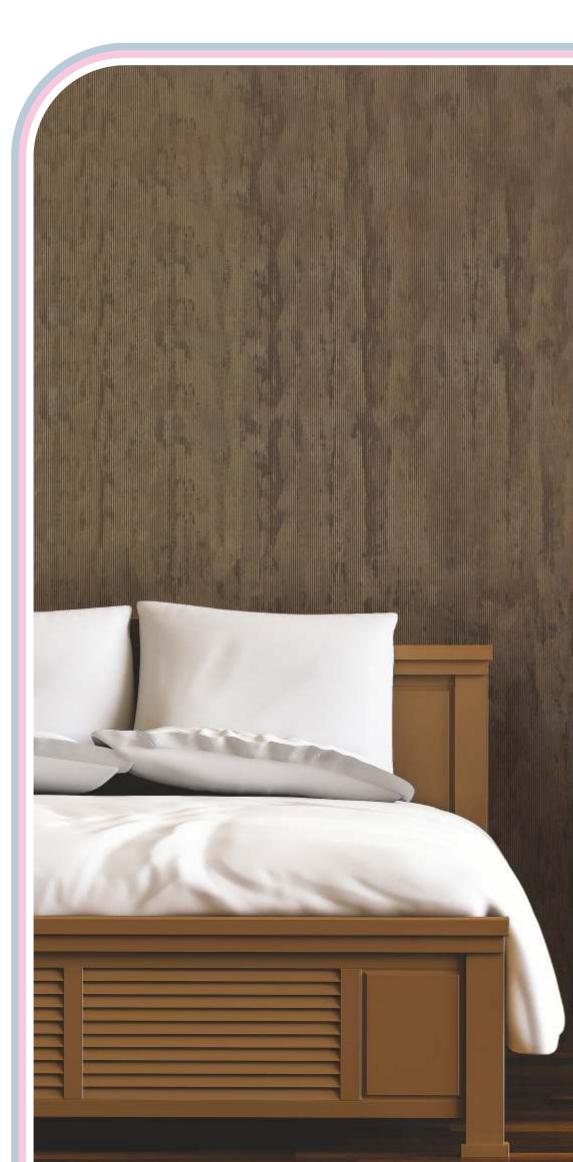

**UK - 9008** 

Scan **QR Code**For Full Sheet View

UK - 9006

Scan **QR Code**For Full Sheet View

Fluted acrylic panels feature a distinctive ribbed design, adding a modern aesthetic to interior spaces while diffusing light for a softened glow.

UK - 9007

Scan **QR Code**For Full Sheet View

UK - 9002

Scan **QR Code**For Full Sheet View

These panels, crafted from durable acrylic, offer a unique combination of strength and visual appeal, making them an ideal choice for creative architectural and design applications.

RAVITAI

**UK - 9001** 

Scan **QR Code**For Full Sheet View

UK - 9003

Scan **QR Code**For Full Sheet View

EB - 1207

EB - 1268

EB - 1201