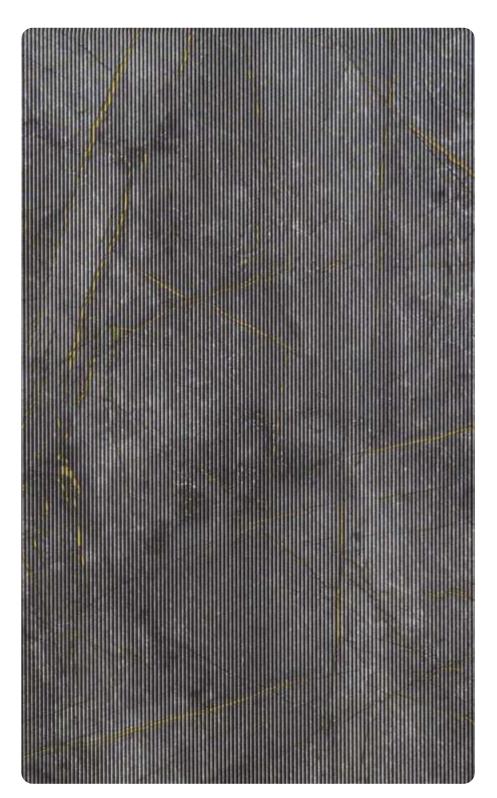

## Thickness: 2mm~3mm (+/-10%) same as sample use in brochure 2440mm X 1220mm (8ft X 4ft) AVAILABLE IN SIZE Wall Cladding & Partiton

**UK - 9008** 

Scan **QR Code**For Full Sheet View

UK - 9006

Scan **QR Code**For Full Sheet View

Fluted acrylic panels feature a distinctive ribbed design, adding a modern aesthetic to interior spaces while diffusing light for a softened glow.

UK - 9007

Scan **QR Code**For Full Sheet View

UK - 9002

Scan **QR Code**For Full Sheet View

These panels, crafted from durable acrylic, offer a unique combination of strength and visual appeal, making them an ideal choice for creative architectural and design applications.

RAVITAI

**UK - 9001** 

Scan **QR Code**For Full Sheet View

UK - 9003

Scan **QR Code**For Full Sheet View

EB - 1207

EB - 1268

EB - 1201