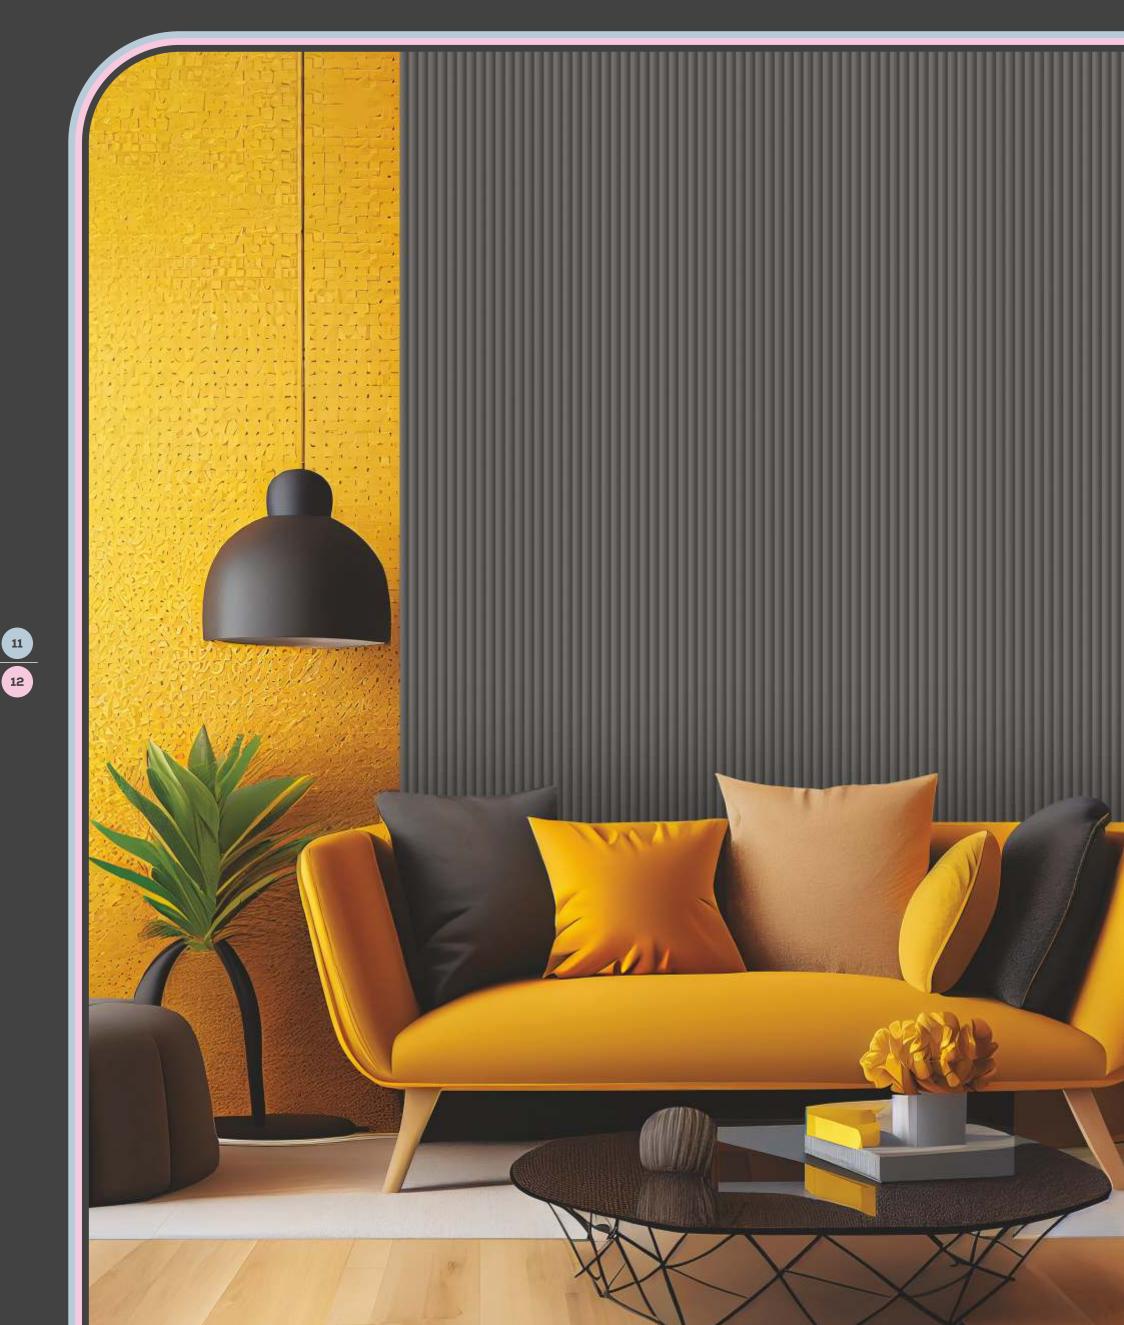

## Thickness: 2mm~3mm (+/-10%) same as sample use in brochure 2440mm X 1220mm (8ft X 4ft) AVAILABLE IN SIZE Wall Cladding & Partiton