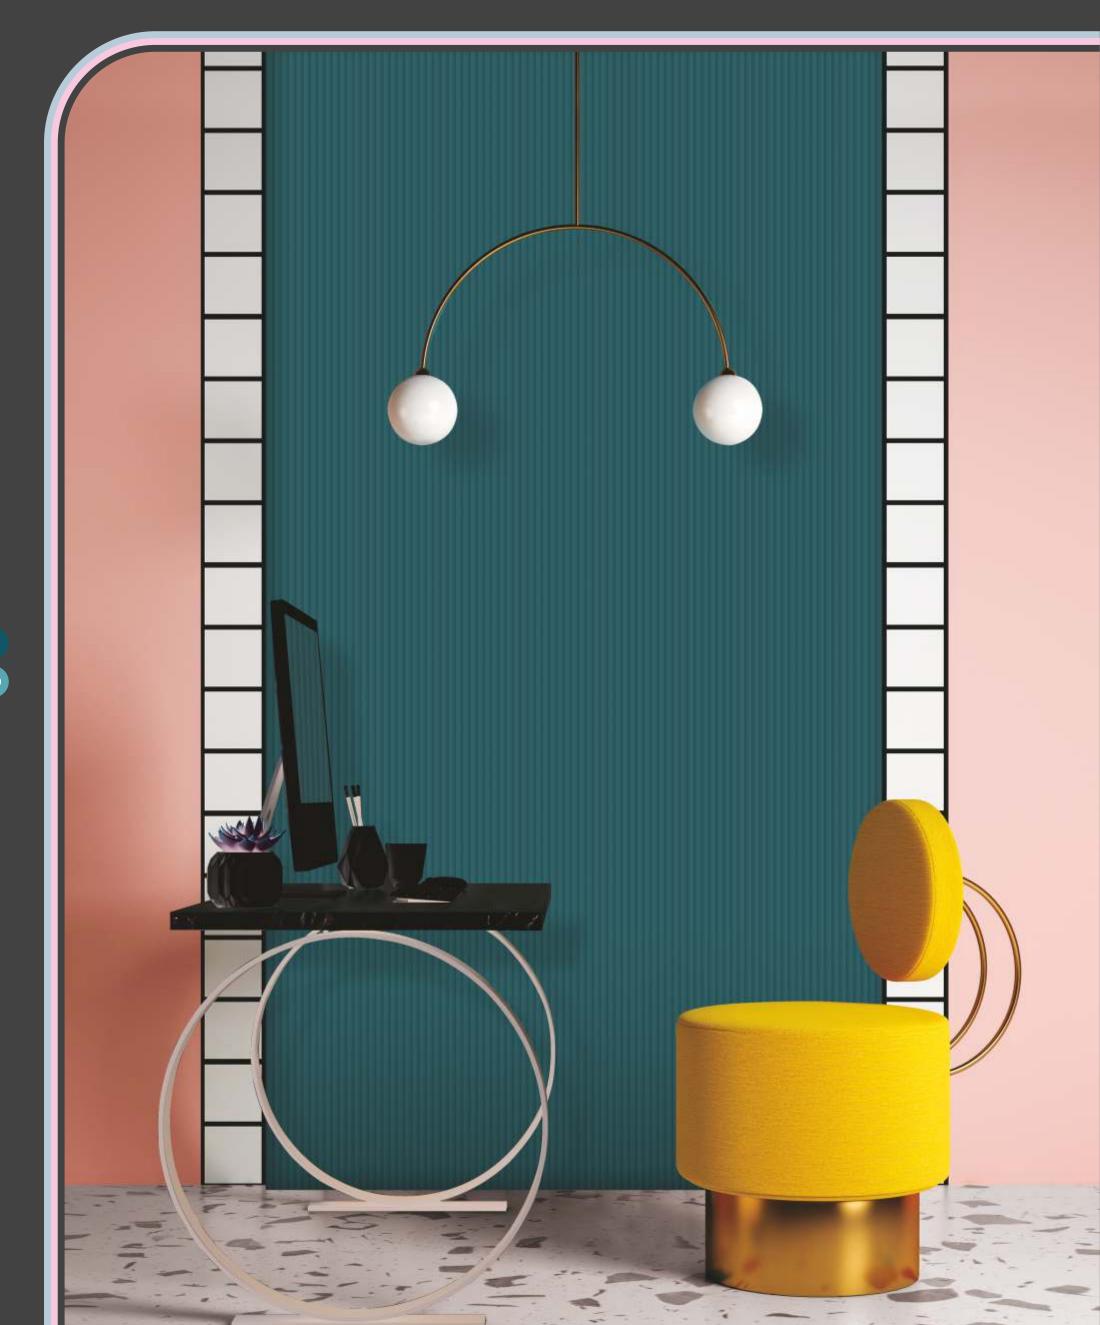

# CAUSES OF YELLOW PATCHES AND COLOUR FADING AFTER

INSTALLATION

Insufficient or lack of pressing during the bonding period of laminate

**Debonding in certain** 

areas because of uneven substrate surface

IT'S ALL FLUTED
ABOUT