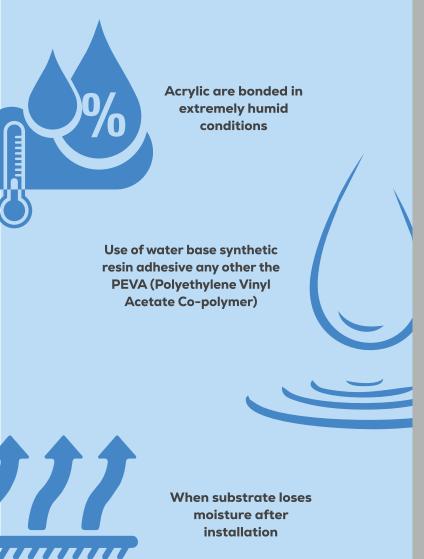

ew

















Fluted acrylic panels feature a distinctive ribbed design, adding a modern aesthetic to interior spaces while diffusing light for a softened glow.

UK - 9007



Scan **QR Code**For Full Sheet View















UK - 9002



Scan **QR Code**For Full Sheet View

These panels, crafted from durable acrylic, offer a unique combination of strength and visual appeal, making them an ideal choice for creative architectural and design applications.



RAVITAI













**UK - 9001** 



Scan **QR Code**For Full Sheet View













UK - 9003



Scan **QR Code**For Full Sheet View

























































































EB - 1207

EB - 1268



EB - 1201





## **REASONS FOR AIR BUBBLE FORMATIONS ON**

## **ACRYLIC SHEETS**



# CAUSES OF YELLOW PATCHES AND COLOUR FADING AFTER

INSTALLATION





Insufficient or lack of pressing during the bonding period of laminate



**Debonding in certain** 

areas because of uneven substrate surface













IT'S ALL FLUTED
ABOUT



## **CAUSES OF CRACK LINES OR STRETCH LINES IN** FLÖTENGLAS FLUTED ACRYLIC SHEETS.



To avoid the inside cracks & stretch line Do not store acrylic sheet in roll form.

- · Improper installation of FLÖTENGLAS
- Improper or unintended usage of FLÖTENGLAS
- · Lack of or improper maintenance of FLÖTENGLAS
- Improper handling / transportation / storage of FLÖTENGLAS Unauthorized alteration to the products Outdoor applications
  - There will be no guarantee or exchange under any circumstances

  - We recommend using products from same batch to a