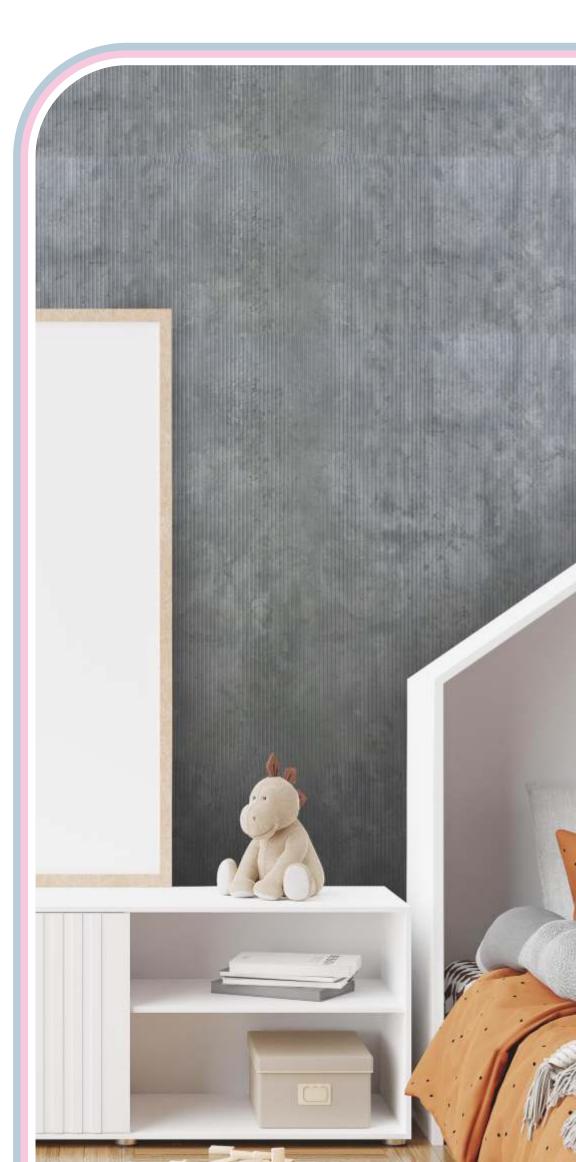

## Thickness: 2mm~3mm (+/-10%) same as sample use in brochure 2440mm X 1220mm (8ft X 4ft) AVAILABLE IN SIZE Wall Cladding & Partiton