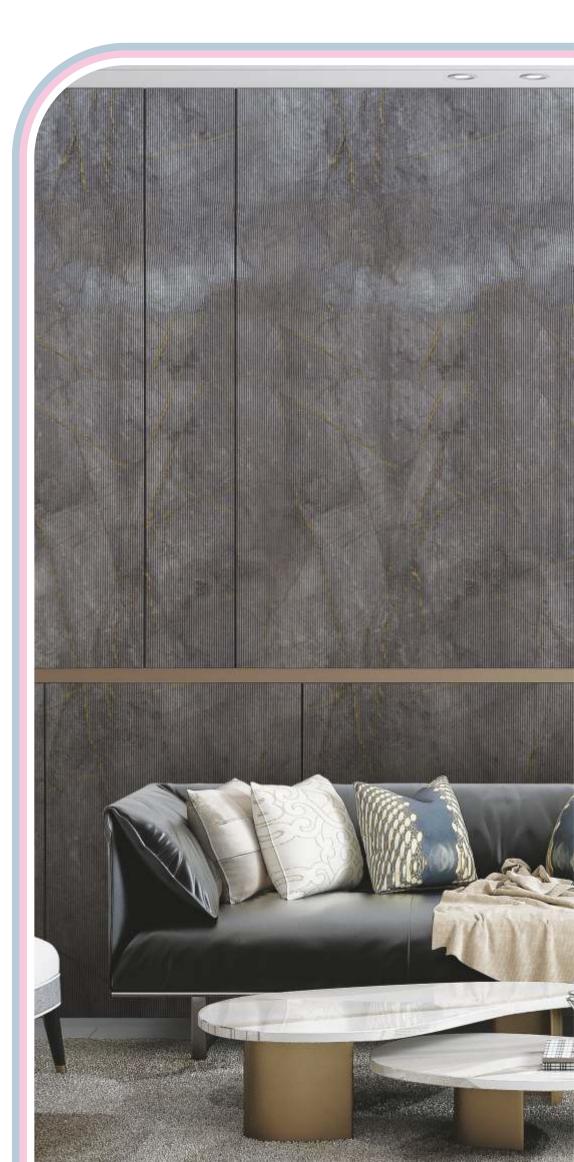

**UK - 9008** 

Scan **QR Code**For Full Sheet View

UK - 9006

Scan **QR Code**For Full Sheet View

Fluted acrylic panels feature a distinctive ribbed design, adding a modern aesthetic to interior spaces while diffusing light for a softened glow.

UK - 9007

Scan **QR Code**For Full Sheet View

UK - 9002

Scan **QR Code**For Full Sheet View

These panels, crafted from durable acrylic, offer a unique combination of strength and visual appeal, making them an ideal choice for creative architectural and design applications.

RAVITAI

**UK - 9001** 

Scan **QR Code**For Full Sheet View

UK - 9003

Scan **QR Code**For Full Sheet View

EB - 1207

EB - 1268

EB - 1201