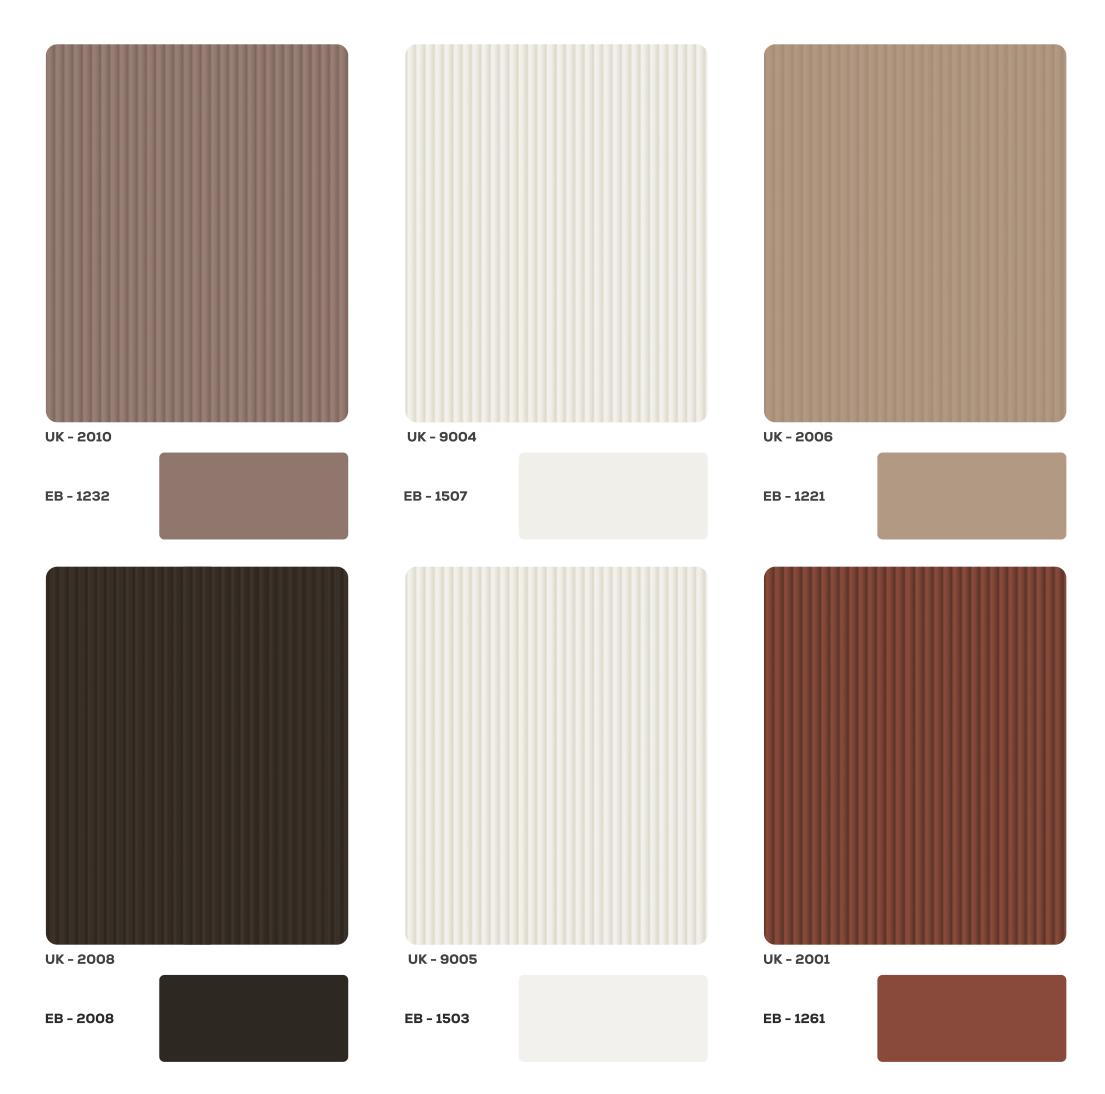

**UK - 9008** 

Scan **QR Code**For Full Sheet View

UK - 9006

Scan **QR Code**For Full Sheet View

Fluted acrylic panels feature a distinctive ribbed design, adding a modern aesthetic to interior spaces while diffusing light for a softened glow.

UK - 9007

Scan **QR Code**For Full Sheet View

UK - 9002

Scan **QR Code**For Full Sheet View

These panels, crafted from durable acrylic, offer a unique combination of strength and visual appeal, making them an ideal choice for creative architectural and design applications.

RAVITAI

**UK - 9001** 

Scan **QR Code**For Full Sheet View

UK - 9003

Scan **QR Code**For Full Sheet View

EB - 1207

EB - 1268

EB - 1201