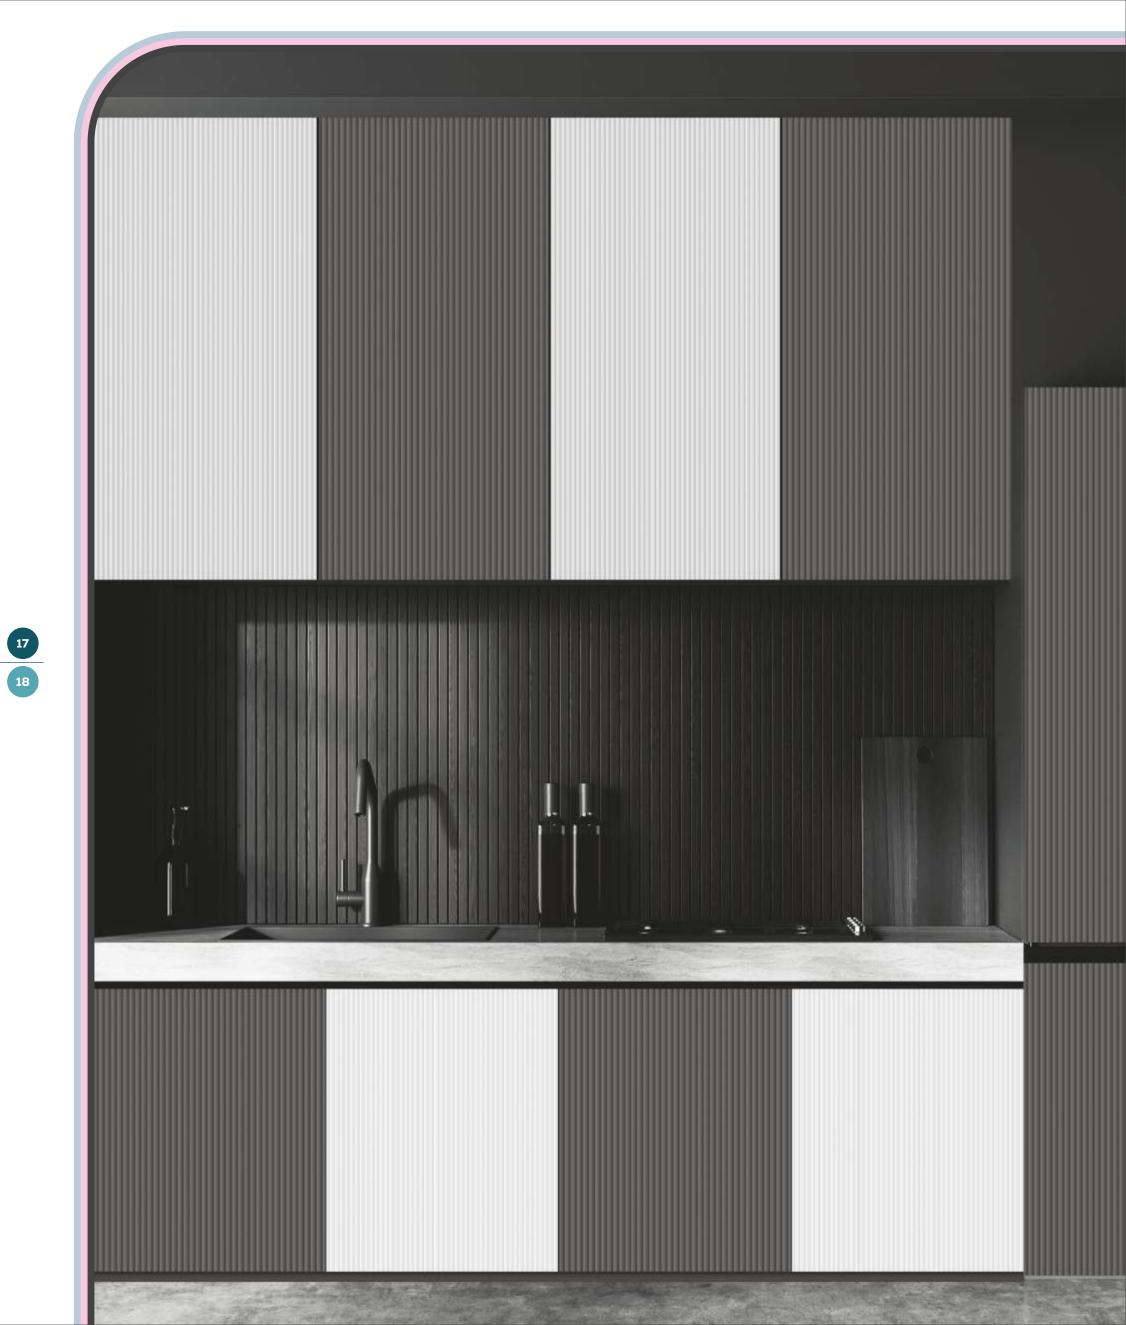

## Thickness: 2mm~3mm (+/-10%) same as sample use in brochure 2440mm X 1220mm (8ft X 4ft) AVAILABLE IN SIZE Wall Cladding & Partiton