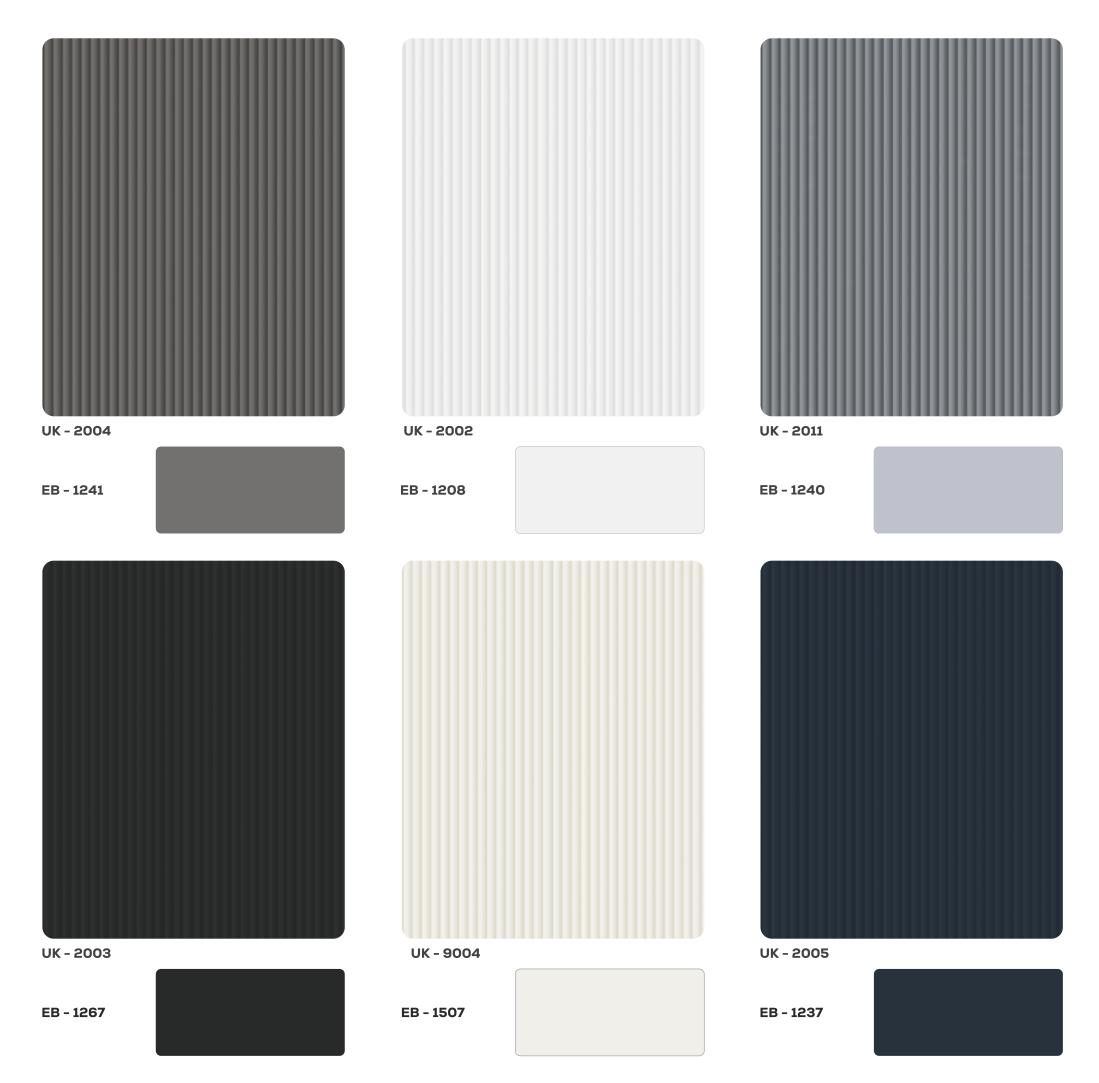

**UK - 9008** 

Scan **QR Code**For Full Sheet View

UK - 9006

Scan **QR Code**For Full Sheet View

Fluted acrylic panels feature a distinctive ribbed design, adding a modern aesthetic to interior spaces while diffusing light for a softened glow.

UK - 9007

Scan **QR Code**For Full Sheet View

UK - 9002

Scan **QR Code**For Full Sheet View

These panels, crafted from durable acrylic, offer a unique combination of strength and visual appeal, making them an ideal choice for creative architectural and design applications.

RAVITAI

**UK - 9001** 

Scan **QR Code**For Full Sheet View

UK - 9003

Scan **QR Code**For Full Sheet View

EB - 1207

EB - 1268

EB - 1201