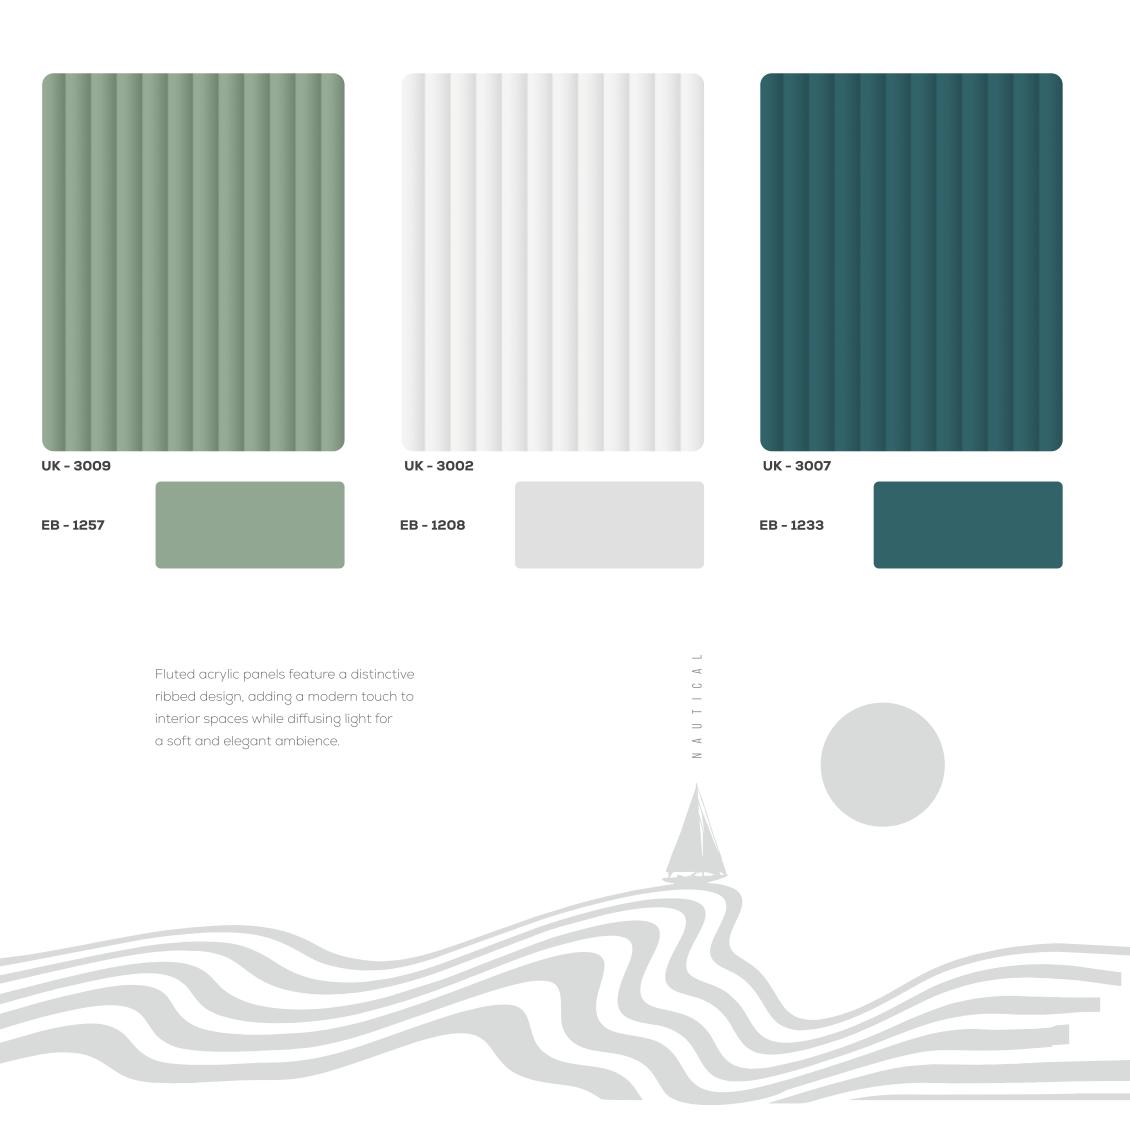

**UK - 9008** 

Scan **QR Code**For Full Sheet View

UK - 9006

Scan **QR Code**For Full Sheet View

Fluted acrylic panels feature a distinctive ribbed design, adding a modern aesthetic to interior spaces while diffusing light for a softened glow.

UK - 9007

Scan **QR Code**For Full Sheet View

UK - 9002

Scan **QR Code**For Full Sheet View

These panels, crafted from durable acrylic, offer a unique combination of strength and visual appeal, making them an ideal choice for creative architectural and design applications.

RAVITAI

**UK - 9001** 

Scan **QR Code**For Full Sheet View

UK - 9003

Scan **QR Code**For Full Sheet View

EB - 1207

EB - 1268

EB - 1201