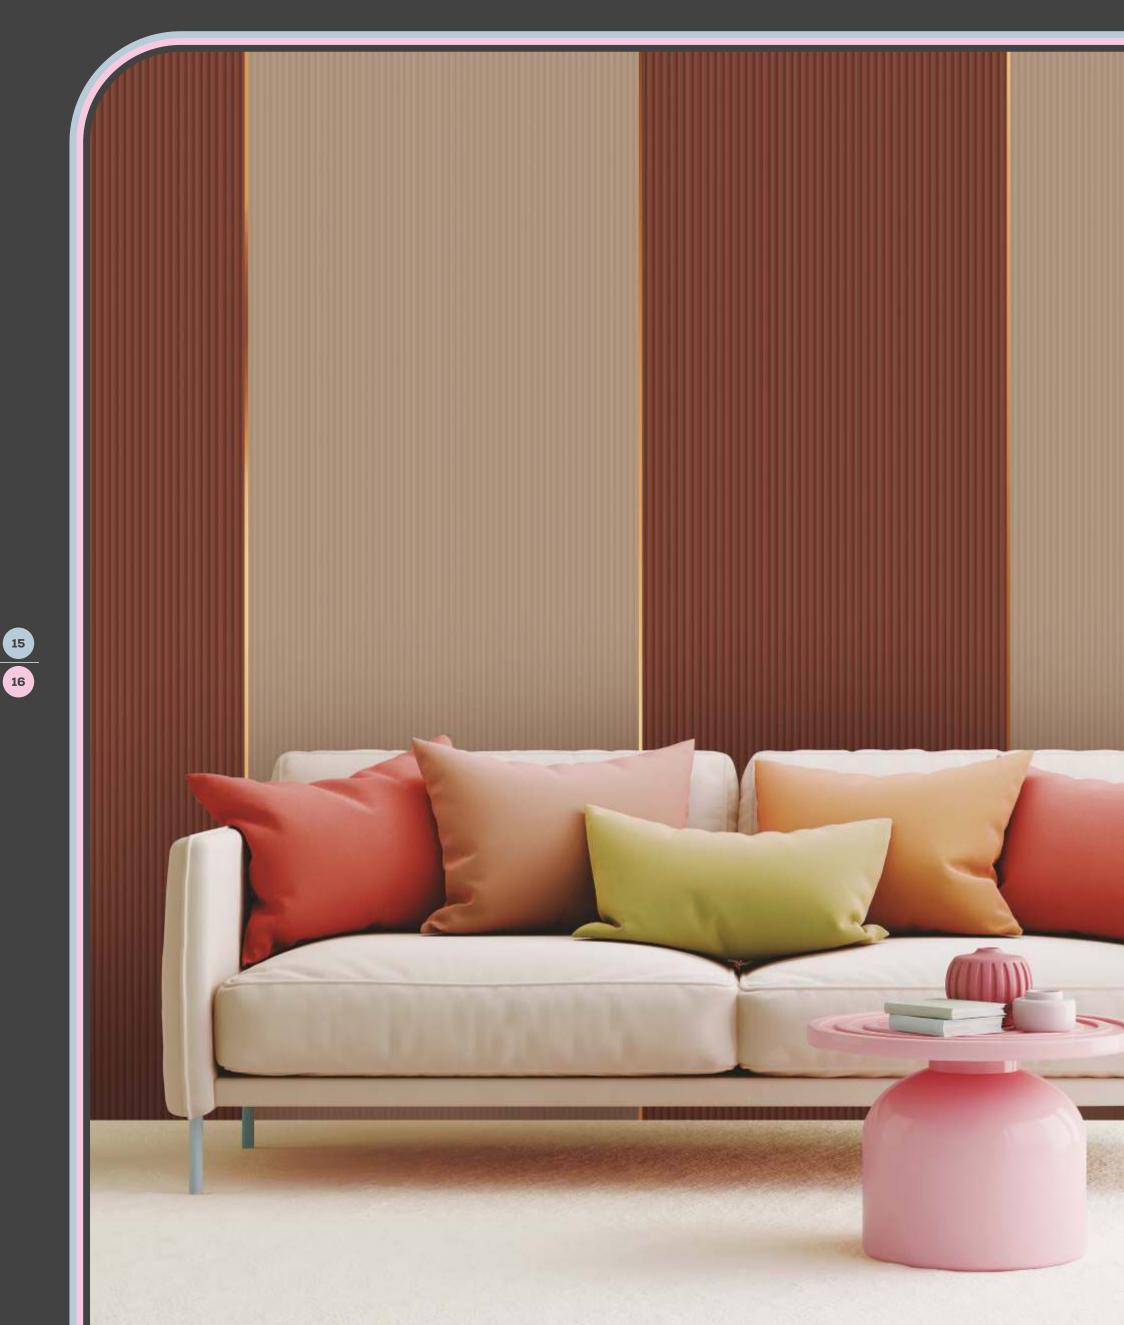

**UK - 9008** 

Scan **QR Code**For Full Sheet View

UK - 9006

Scan **QR Code**For Full Sheet View

Fluted acrylic panels feature a distinctive ribbed design, adding a modern aesthetic to interior spaces while diffusing light for a softened glow.