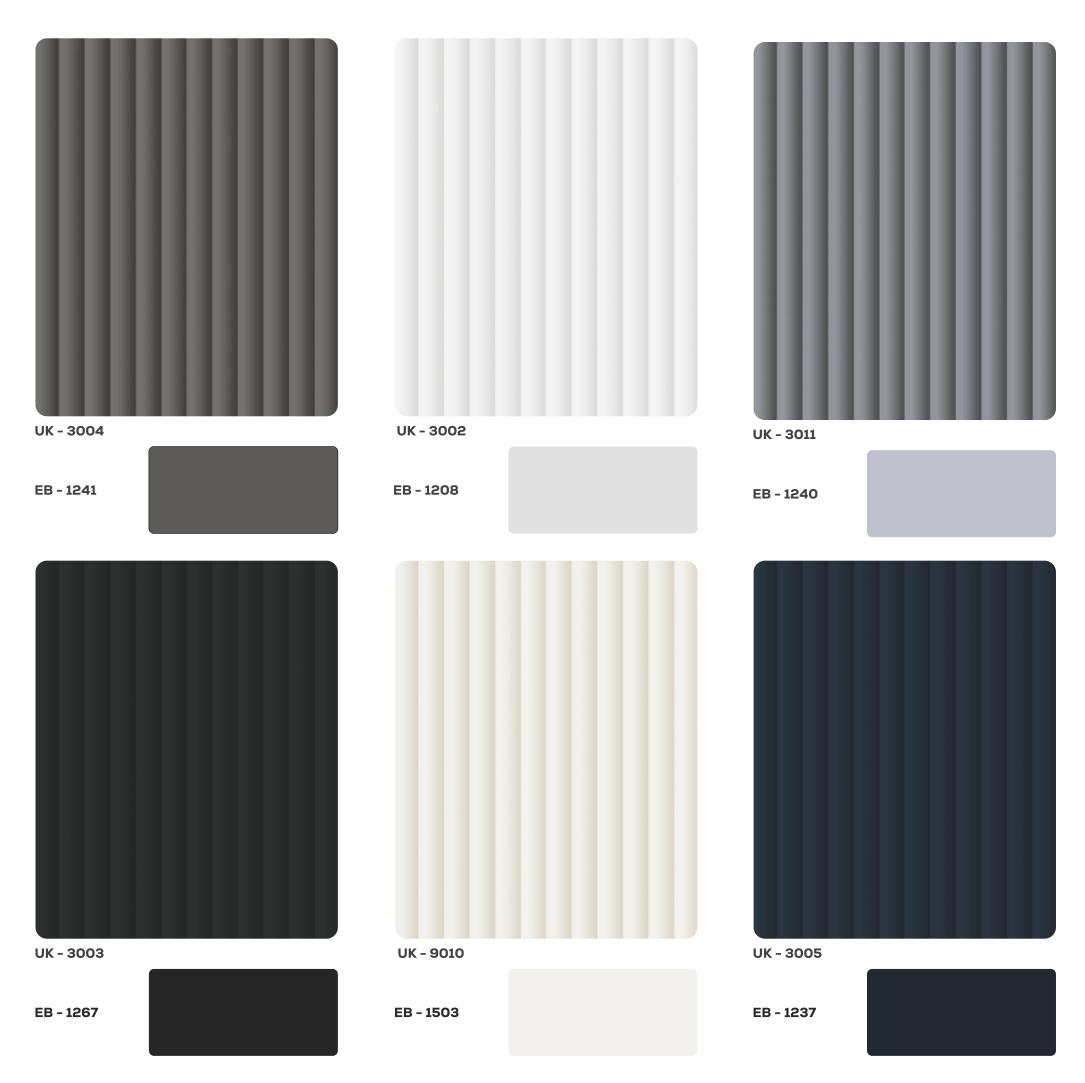

**UK - 9008** 

Scan **QR Code**For Full Sheet View

UK - 9006

Scan **QR Code**For Full Sheet View

Fluted acrylic panels feature a distinctive ribbed design, adding a modern aesthetic to interior spaces while diffusing light for a softened glow.

UK - 9007

Scan **QR Code**For Full Sheet View

UK - 9002

Scan **QR Code**For Full Sheet View

These panels, crafted from durable acrylic, offer a unique combination of strength and visual appeal, making them an ideal choice for creative architectural and design applications.

RAVITAI

**UK - 9001** 

Scan **QR Code**For Full Sheet View

UK - 9003

Scan **QR Code**For Full Sheet View

EB - 1207

EB - 1268

EB - 1201