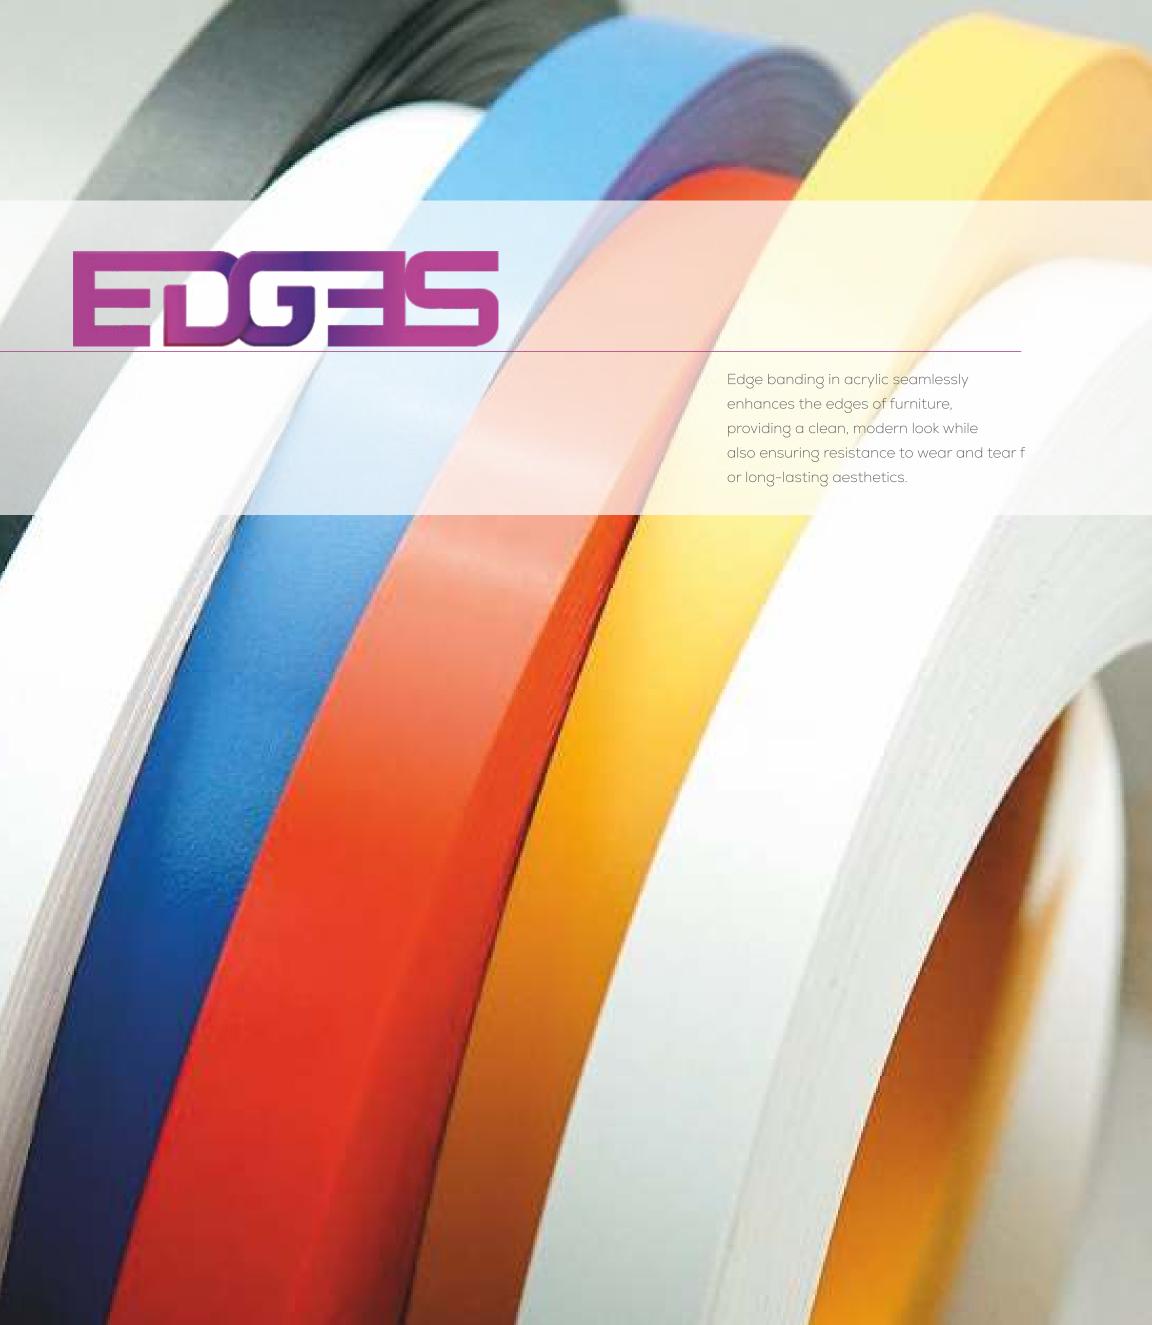

**UK - 9008** 

Scan **QR Code**For Full Sheet View

UK - 9006

Scan **QR Code**For Full Sheet View

Fluted acrylic panels feature a distinctive ribbed design, adding a modern aesthetic to interior spaces while diffusing light for a softened glow.

UK - 9007

Scan **QR Code**For Full Sheet View

UK - 9002

Scan **QR Code**For Full Sheet View

These panels, crafted from durable acrylic, offer a unique combination of strength and visual appeal, making them an ideal choice for creative architectural and design applications.