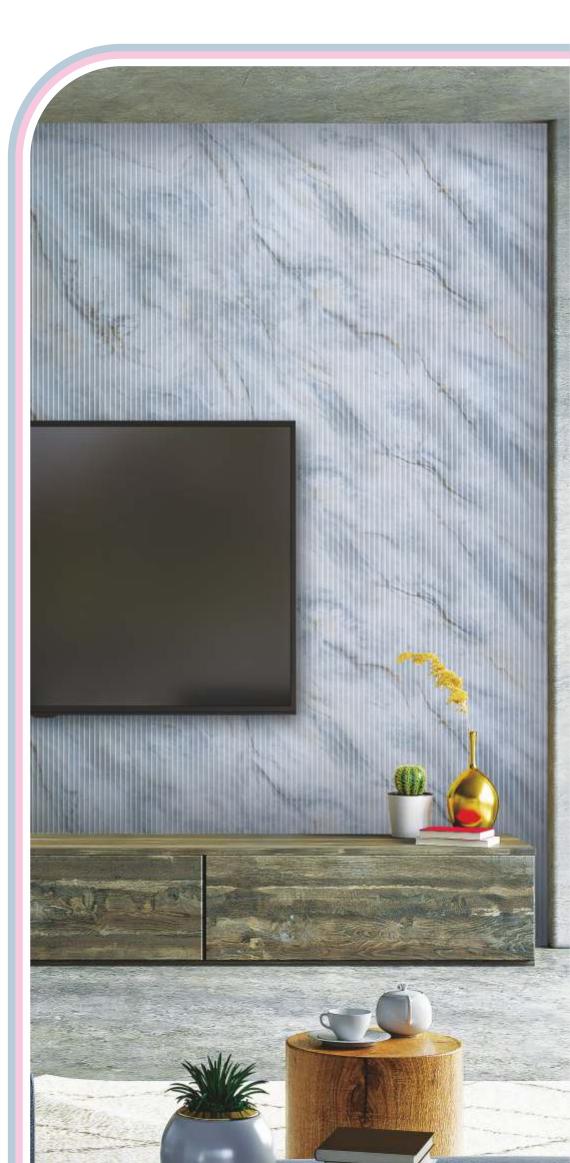

## Thickness: 2mm~3mm (+/-10%) same as sample use in brochure 2440mm X 1220mm (8ft X 4ft) AVAILABLE IN SIZE Wall Cladding & Partiton

**UK - 9008** 

Scan **QR Code**For Full Sheet View

UK - 9006

Scan **QR Code**For Full Sheet View

Fluted acrylic panels feature a distinctive ribbed design, adding a modern aesthetic to interior spaces while diffusing light for a softened glow.

UK - 9007

Scan **QR Code**For Full Sheet View

UK - 9002

Scan **QR Code**For Full Sheet View

These panels, crafted from durable acrylic, offer a unique combination of strength and visual appeal, making them an ideal choice for creative architectural and design applications.