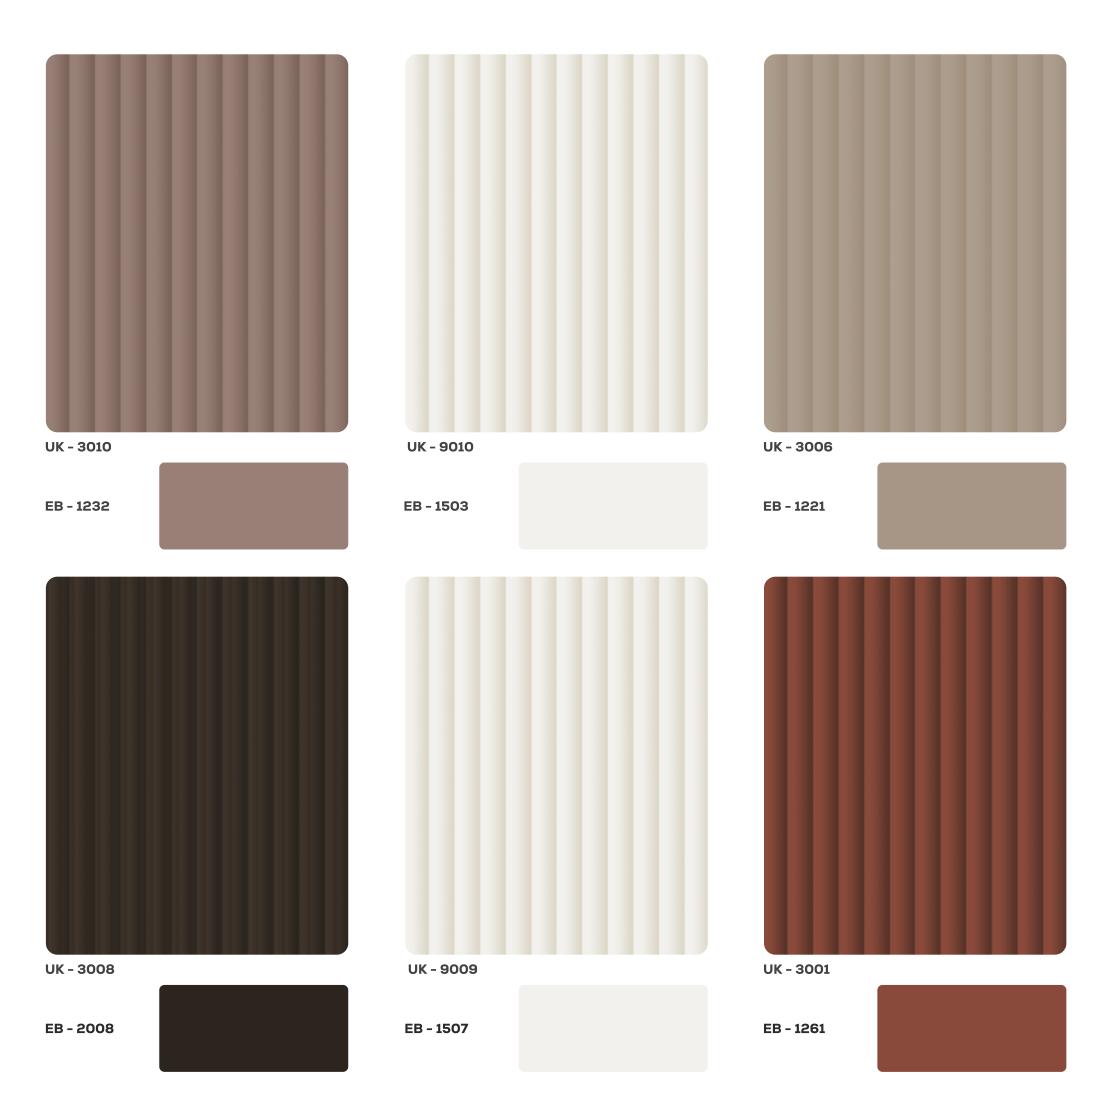

**UK - 9008** 

Scan **QR Code**For Full Sheet View

UK - 9006

Scan **QR Code**For Full Sheet View

Fluted acrylic panels feature a distinctive ribbed design, adding a modern aesthetic to interior spaces while diffusing light for a softened glow.

UK - 9007

Scan **QR Code**For Full Sheet View

UK - 9002

Scan **QR Code**For Full Sheet View

These panels, crafted from durable acrylic, offer a unique combination of strength and visual appeal, making them an ideal choice for creative architectural and design applications.

RAVITAI

**UK - 9001** 

Scan **QR Code**For Full Sheet View

UK - 9003

Scan **QR Code**For Full Sheet View

EB - 1207

EB - 1268

EB - 1201