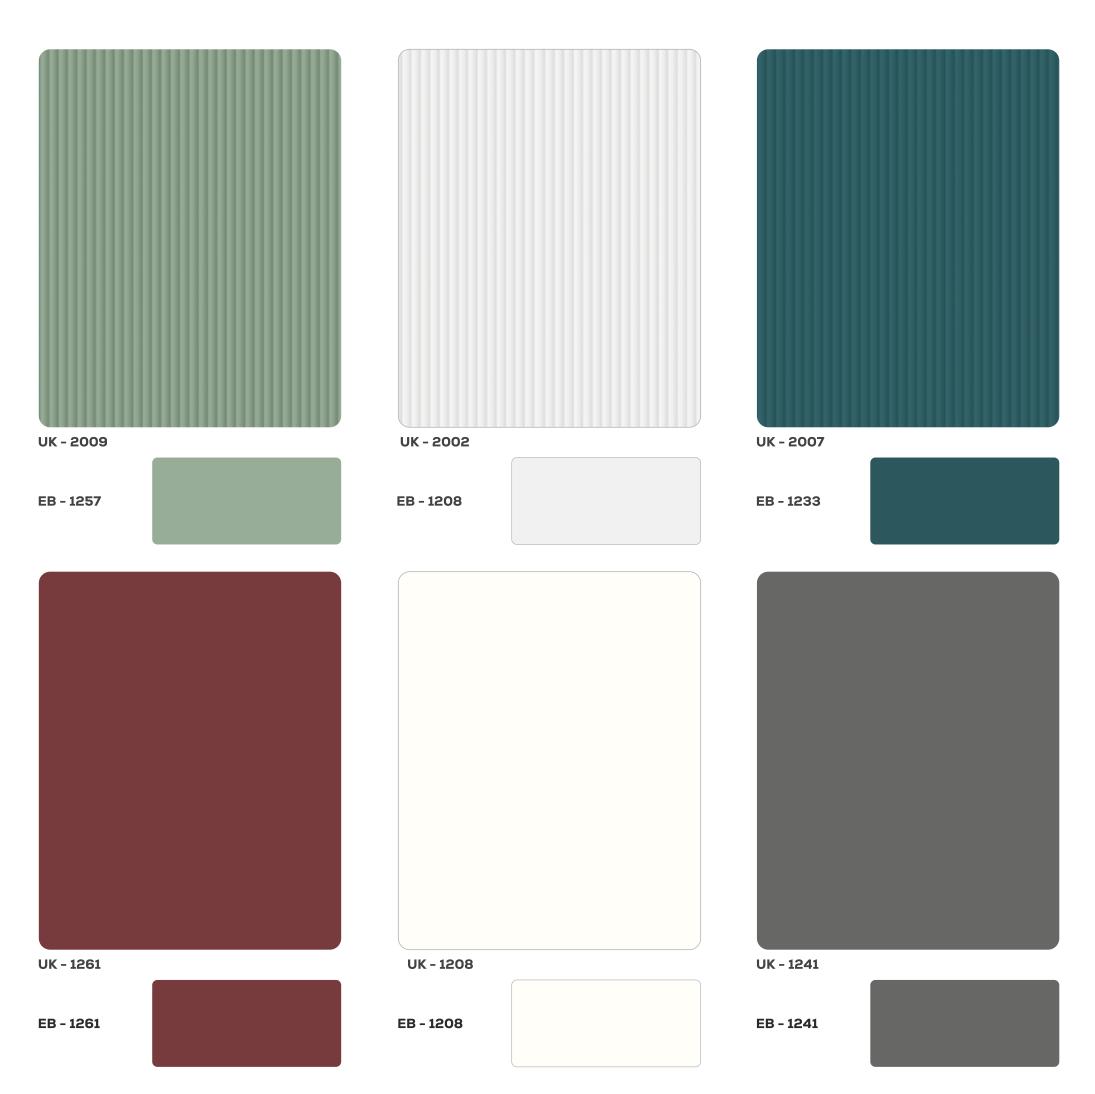

**UK - 9008** 

Scan **QR Code**For Full Sheet View

UK - 9006

Scan **QR Code**For Full Sheet View

Fluted acrylic panels feature a distinctive ribbed design, adding a modern aesthetic to interior spaces while diffusing light for a softened glow.

UK - 9007

Scan **QR Code**For Full Sheet View

UK - 9002

Scan **QR Code**For Full Sheet View

These panels, crafted from durable acrylic, offer a unique combination of strength and visual appeal, making them an ideal choice for creative architectural and design applications.

RAVITAI

**UK - 9001** 

Scan **QR Code**For Full Sheet View

UK - 9003

Scan **QR Code**For Full Sheet View

EB - 1207

EB - 1268

EB - 1201