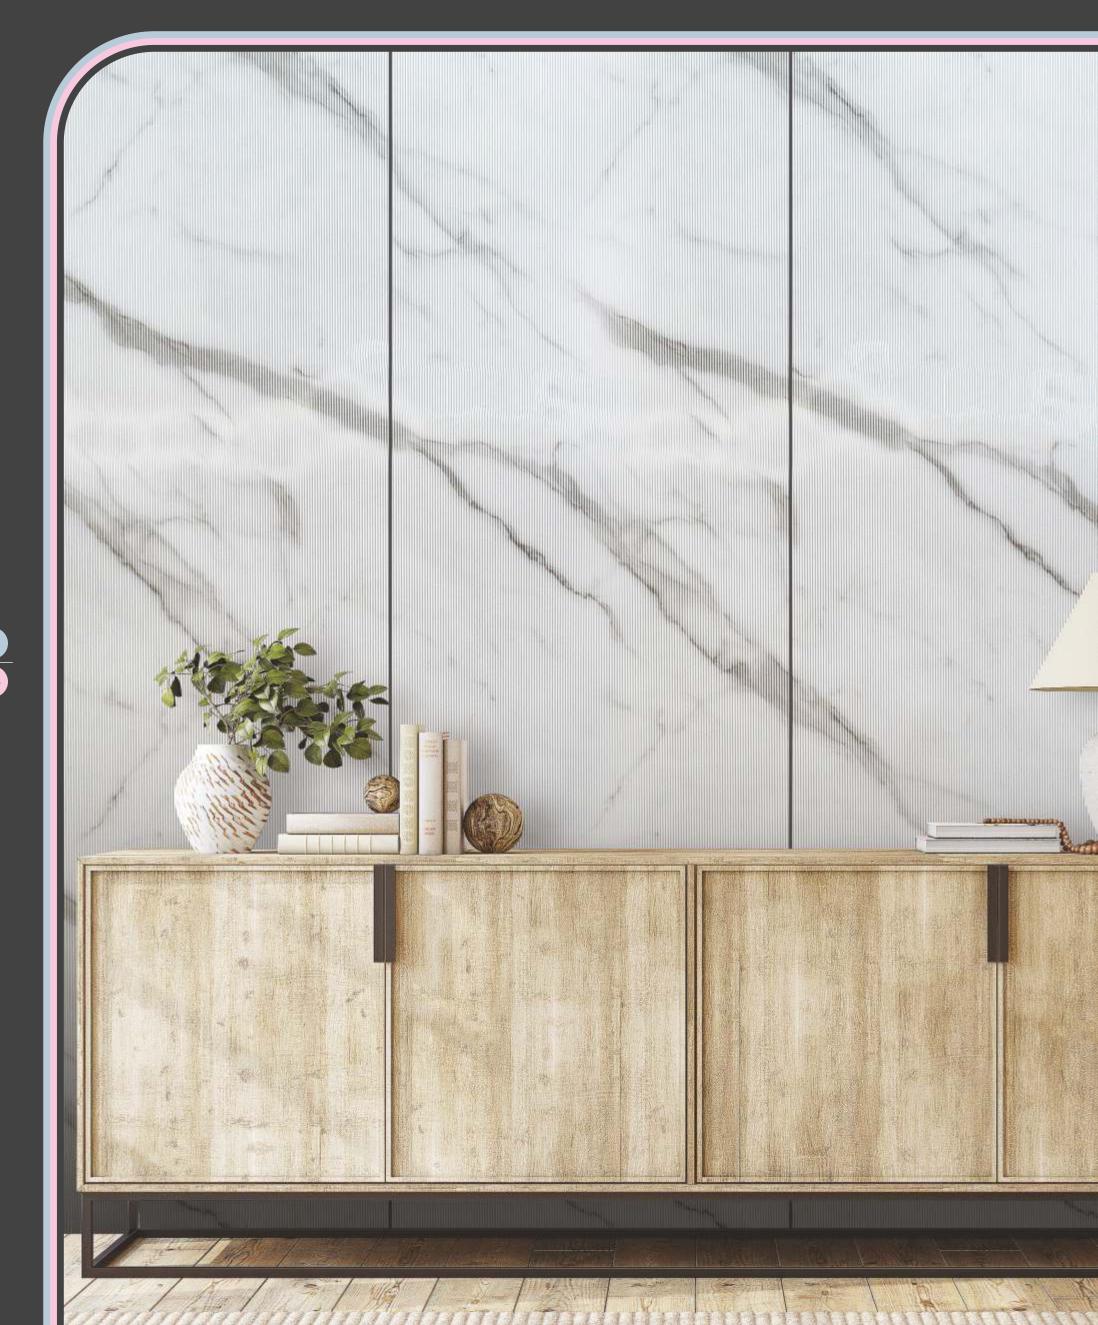

& Surface cleaner.
- To avoid bubbles in future, the air needs to be removed by the applicator with a soft pad.
- Use MDF, HDMR, WPC, PVC Boards in the base for better results.
- Don't use masking tape.

## Do not roll

- No Guarantee in any circumstances Like cracks, bubbles, color fade and color variation. Please check material when delivered.





Wipe the surface clear using a light circular motion

Shake it well and lightly spray on the surface













**UK - 9008** 



Scan **QR Code**For Full Sheet View













UK - 9006



Scan **QR Code**For Full Sheet View

















Fluted acrylic panels feature a distinctive ribbed design, adding a modern aesthetic to interior spaces while diffusing light for a softened glow.

UK - 9007



Scan **QR Code**For Full Sheet View















UK - 9002



Scan **QR Code**For Full Sheet View

These panels, crafted from durable acrylic, offer a unique combination of strength and visual appeal, making them an ideal choice for creative architectural and design applications.



RAVITAI













**UK - 9001** 



Scan **QR Code**For Full Sheet View













UK - 9003



Scan **QR Code**For Full Sheet View

























































































EB - 1207

EB - 1268



EB - 1201





## **REASONS FOR AIR BUBBLE FORMATIONS ON**

## **ACRYLIC SHEETS**



# CAUSES OF YELLOW PATCHES AND COLOUR FADING AFTER

INSTALLATION





Insufficient or lack of pressing during the bonding period of laminate



**Debonding in certain** 

areas because of uneven substrate surface