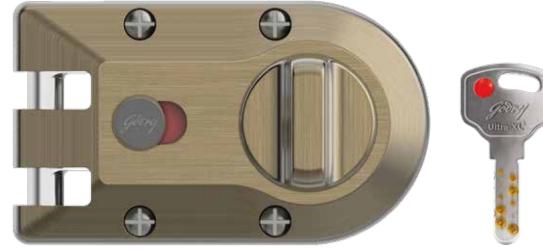

# **RESISTS IRON BAR ATTACKS. MAXIMISES HOME SAFETY.**

Presenting the tough Vertibolt Ultra XL<sup>+</sup>.

Who knew a lock could be a symbol of high intelligence, robust strength and fine aesthetics. Presenting the Vertibolt Ultra XL<sup>+</sup>, one of the smartest and strongest in the rim lock segment. Bolstered by Ultra XL<sup>+</sup> technology and a heavy-duty body, this lock protects your home from burglary attacks and thus establishes maximum security.

Ultra XL⁺ Technology

Stronger XL<sup>+</sup> Key

Colour Indication for Privacy Function

9

Safety Strength 2: Ultra Technology