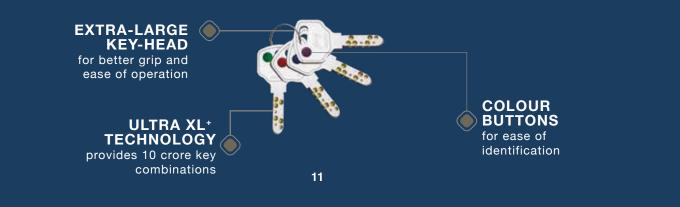

10

| Features              | Benifits                                                     |
|-----------------------|--------------------------------------------------------------|
| Double throw          | Providing Optimum security                                   |
| Bigger bolt           | Ensures resistance to burglar attacks                        |
| Ultra Technology      | For high security providing 10 Crore unique key combinations |
| Extra Large Key-head  | For better grip and ease of operation                        |
| Color buttons on Keys | Helps in differentiating key of one user from other user     |

ULTRA XL<sup>+</sup> TECHNOLOGY provides 10 crore key combinations

| Features              | Benifits                                                     |
|-----------------------|--------------------------------------------------------------|
| Double throw          | Providing Optimum security                                   |
| 21mm bigger bolt      | Ensures resistance to burglar attacks                        |
| Ultra Technology      | For high security providing 10 Crore unique key combinations |
| Extra Large Key-head  | For better grip and ease of operation                        |
| Color buttons on Keys | Helps in differentiating key of one user from other user     |