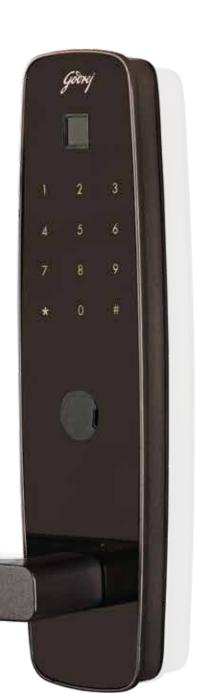

# STYLE FOR YOUR DOOR. HIGH-TECH SAFETY FOR YOUR HOME.

With its advanced, pro-safety features, Spacetek is a cutting-edge safety solution, conceived and created by Godrej Locks. Spacetek comes loaded with dynamic functions that offer a comprehensive safety system for your home. An immaculate coming together of design and engineering, Spacetek is the futuristic answer to your safety needs.

#### Adjustable Spycode

In the presence of strangers, random numbers can be added before or after the password, thereby maintaining secrecy.

#### 360<sup>o</sup> Fingerprint Recognition

Once registered, the sensor recognises up to 100 fingerprints at any angle.

PIN Code

The lock can be opened by entering the 4 to 12 digit password; this complex password makes it more secure.

# 

Privacy Mode

is on, the lock can't be opened from outside by fingerprint or password but only with the mechanical key.

#### One Time Password/ Guest PIN

The One Time Password (OTP) / Guest PIN is for one-time use by a guest.

#### Emergency Battery (Micro USB)

In case the battery is completely discharged, the external power bank can be used for emergency power supply to operate the lock.

Safety Strength 5: Digital Technology