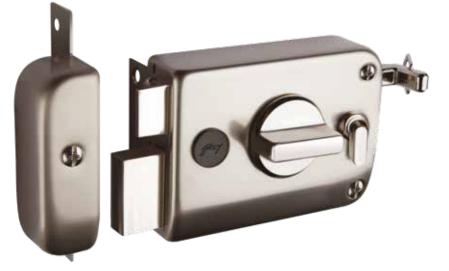

## ABSOLUTE SAFETY HAS NEVER BEEN SO ABSOLUTELY STYLISH.

Presenting the new and improved Ultra XL<sup>+</sup> Twinbolt Rim Lock.

This is a main-door rim lock with the resourcefulness of both, a latch bolt and a deadbolt. A product of the highest design aesthetics and the most advanced engineering standards, Ultra XL<sup>+</sup> Twinbolt Rim Lock is a fitting answer to the consumer's need, to make his/ her home safe as well as sophisticated.

10

| Features              | Benifits                                                     |
|-----------------------|--------------------------------------------------------------|
| Double throw          | Providing Optimum security                                   |
| Bigger bolt           | Ensures resistance to burglar attacks                        |
| Ultra Technology      | For high security providing 10 Crore unique key combinations |
| Extra Large Key-head  | For better grip and ease of operation                        |
| Color buttons on Keys | Helps in differentiating key of one user from other user     |