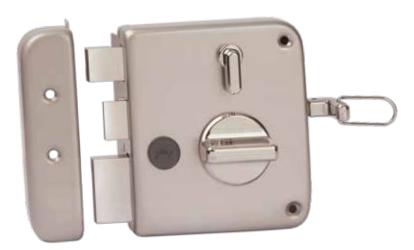

# **RESISTS IRON BAR ATTACKS. MAXIMISES HOME SAFETY.**

Presenting the tough Vertibolt Ultra XL<sup>+</sup>.

Who knew a lock could be a symbol of high intelligence, robust strength and fine aesthetics. Presenting the Vertibolt Ultra XL<sup>+</sup>, one of the smartest and strongest in the rim lock segment. Bolstered by Ultra XL<sup>+</sup> technology and a heavy-duty body, this lock protects your home from burglary attacks and thus establishes maximum security.

Ultra XL⁺ Technology

Stronger XL<sup>+</sup> Key

Colour Indication for Privacy Function

9

Safety Strength 2: Ultra Technology