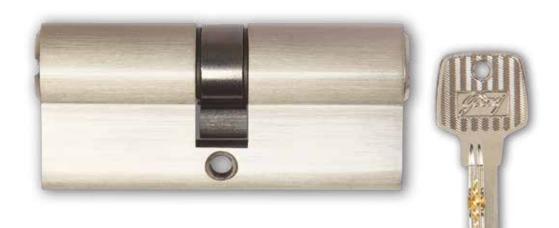

### Safety Strength 2: Ultra Technology

The locks have advanced multi-row pin-cylinder technology and a 100 million combination cycle, which makes each key unique and non-interchangeable with any other key.

## **High-tech engineering for** effortless, smooth use.

40mm Half Cylinder

90mm Euro Profile Eco Cylinder

Ultra EXS Hi-Security

Cylinders 70mm

60mm Euro Profile

Cylinder with

3 Master Keys