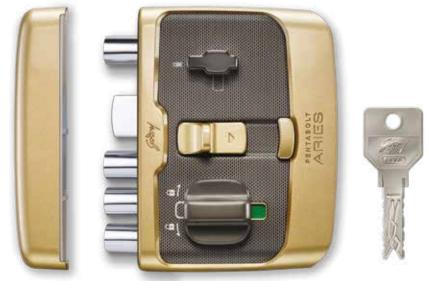

# ARIES

Vegas Gold Finish

# BOOST THE SAFETY AND STYLE QUOTIENT OF YOUR HOME.

C Cont

An engineering-cum-design marvel from the house of Godrej Locks. Designed with utmost care and precision, the Pentabolt Aries is not just a lock, but a proud extension of the legacy set by Godrej in protecting lives and property for more than a century.

Also available in Roman Silver

5 Years

WARRANTY

the pro

Breakthrough Design

Reinforced Receptacle

30 Trillion

KEY COMBINATIONS

PU Coated for best surface finish

) Door Pull Handle

Integrated

Latch-slider With Safety Catch

Graphic Icons

with EXS<sup>+</sup> TECHNOLOGY

# EXPERIENCE HIGH-LEVEL HOME SAFETY, WITH EXS<sup>+</sup> TECHNOLOGY.

Tamper proof: A powerful mechanism, with 5 sturdy bolts, prevents any possibility of a break-in and gives your luxury home the security it deserves.