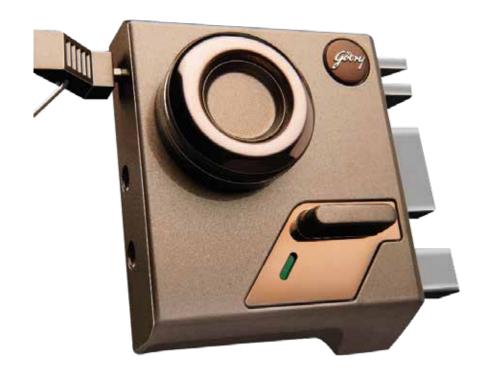

#### Safety Strength 5: Digital Technology

Godrej Electronic Locks are based on virtual networks, which have four different access control systems and have unlimited combinations to ensure enhanced safety.

Safety Strength 5: Digital Technology

The Advanced Digital Safety Solution Created By Godrej Locks