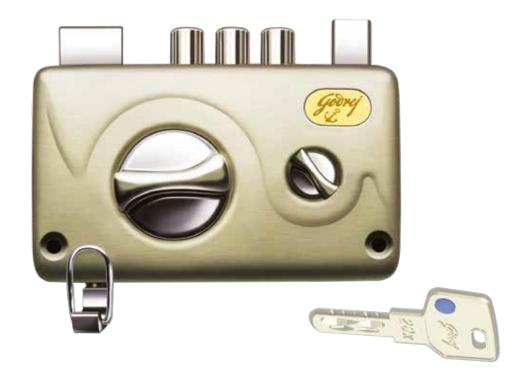

# THE ASTRO LOCK IS 20 TIMES SAFER THAN OTHER RIM LOCKS.

### With EXS technology and a 2 billion combination cycle.

- 20 times safer than other rim locks, courtesy its EXS technology, that has 16 specially angled pins to ensure greater unpickability.
- Comes with superior PU paint, for a luxurious, eye-catching finish. The hidden installation screws add to the aesthetics.
- Has a unique locking indicator that shows locked or unlocked status of the door.