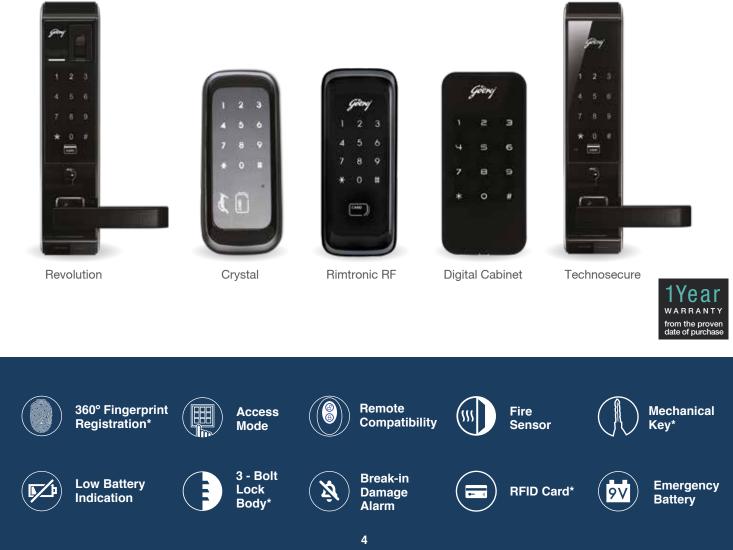

#### Safety Strength 5: Digital Technology

Godrej Electronic Locks are based on virtual networks, which have four different access control systems and have unlimited combinations to ensure enhanced safety.

# STYLE FOR YOUR DOOR. HIGH-TECH SAFETY FOR YOUR HOME.

With its advanced, pro-safety features, Spacetek is a cutting-edge safety solution, conceived and created by Godrej Locks. Spacetek comes loaded with dynamic functions that offer a comprehensive safety system for your home. An immaculate coming together of design and engineering, Spacetek is the futuristic answer to your safety needs.