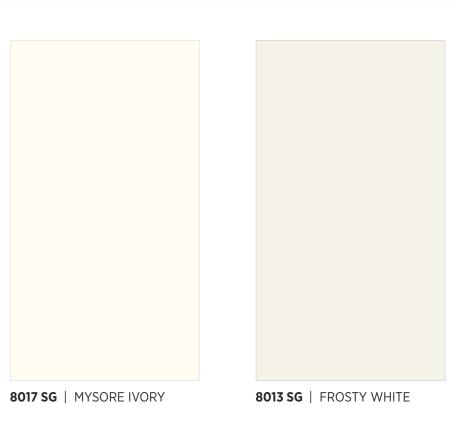

8889 TT | RAMIE FABRIC

8854 CB | PLANKED SAWCUT

8853 CB | PLANKED SAWCUT

**8019 CB** | BLOOD RED

8017 CB | MYSORE IVORY

**8095 4D** | FLAMINGO

8503 4D | IMPERIAL PURPLE

**8025 4D** | SNOW BALL

## ROCK N ROLL RR

8851 H RR | CLASSIC WALNUT

8834 FL | COFFEE WALNUT

**8019 FL** | BLOOD RED

8013 FL | FROSTY WHITE

8896 FL | ST.LINE WALNUT

8894 FL | ST.LINE WALNUT

8861 CG | KOTOGEM GREY

## RAINY WOOD RD

8850 RD | EXOTIC WALNUT

8013 RD | FROSTY WHITE

8095 GR | FLAMINGO

8013 GR | FROSTY WHITE

8840 GR | WOOD BLOCK

8839 GR | WOOD BLOCK

### #TRENDY DESIGNS

8013 WG | FROSTY WHITE

8019 WG | BLOOD RED

8834 WG | COFFEE WALNUT

**8124 DL** | LINEN

8827 DL | CHICKEN NET

Lorem Ipsum is simply dummy text of the printing

and typesetting industry.