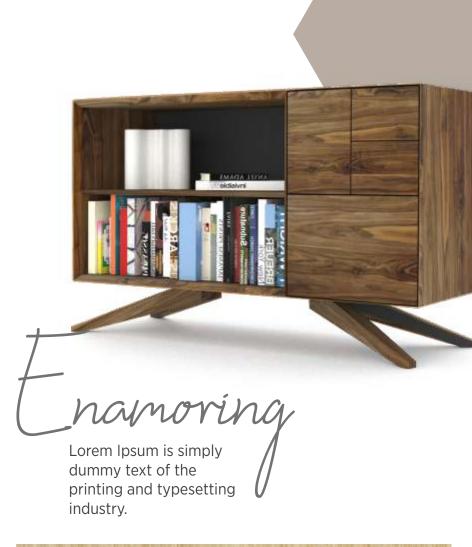

of the printing and typesetting industry.





8891 SF | CAMBRIC IVORY







8888 SF | ROUGH CUT







8887 SF | ROUGH CUT



8885 SF | RUSTIC SAWCUT



8854 SF | PLANKED SAWCUT



**8848 SF** | SAW CUT



8853 SF | PLANKED SAWCUT





8851 SF | CLASSIC WALNUT



8852 SF | ORCHARD DELIGHT





8838 SF | BROWNY WALNUT

#TRENDY DESIGNS



8837 SF | CREAMY WALNUT



8834 SF | COFFEE WALNUT



8876 SF | TEAK EXOTICA



8841 SF | FLOWERY WENGE



8866 SF | LIGHT HIGHLAND PINE



8881 SF | STRAIGHT LINE WENGE



8833 SF | HIGHLAND PINE

Lorem Ipsum is simply dummy text of the printing and typesetting industry.



8878 SF | RIPPLE WOOD



8871 SF | MOUNTAIN OAK



8877 SF | RIPPLE WOOD



8872 SF | MOUNTAIN OAK



8875 SF | BLOOMING OAK



**8043 SF** | MOLDAU ACASIA



8835 SF | BROWNY MAPLE





8037 SF | LIGHT ACASIA













8074 SF | AMERICAN WALNUT



8220 SF | CORK SAPELI





8206 SF | FLORAL







**8207 SF** | FLORAL



8840 SF | WOOD BLOCK

8839 SF | WOOD BLOCK

Lorem Ipsum is simply dummy text of the printing and typesetting industry.





8084 SF | BARCELONA BEECH















8048 SF | THANSAU MAPLE

8034 SF | SAVOY BEECH



8882 SF | HORIZONTAL SAP







8842 SF | HORIZONTAL FLOWERY WENGE







8883 SF | HORIZONTAL SAP

8817 SF | IVORY BRUSH



8819 SF | BROWN BRUSH



**8041 SF** | DOUGLAS PINE



CROWN
The Lean Line

8818 SF | PINK BRUSH



8042 SF | CHOCO DOUGLAS PINE











## TECHNICAL SPECIFICATION