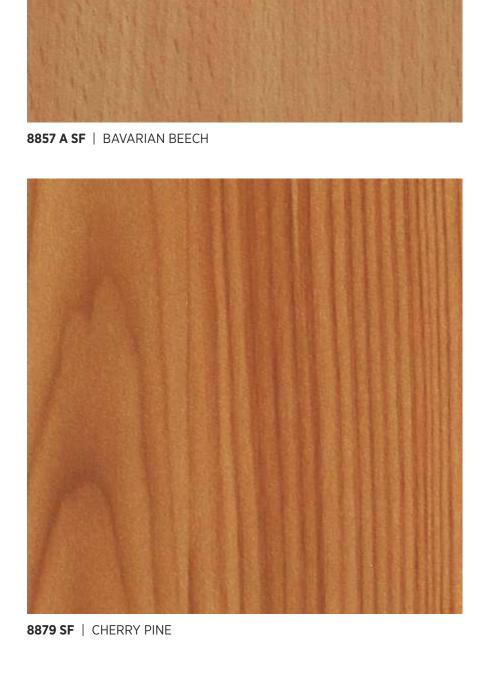

| BROWNY WALNUT

#TRENDY DESIGNS



8837 SF | CREAMY WALNUT



8834 SF | COFFEE WALNUT



8876 SF | TEAK EXOTICA



8841 SF | FLOWERY WENGE



8866 SF | LIGHT HIGHLAND PINE



8881 SF | STRAIGHT LINE WENGE



8833 SF | HIGHLAND PINE

Lorem Ipsum is simply dummy text of the printing and typesetting industry.



8878 SF | RIPPLE WOOD



8871 SF | MOUNTAIN OAK



8877 SF | RIPPLE WOOD



8872 SF | MOUNTAIN OAK



8875 SF | BLOOMING OAK



**8043 SF** | MOLDAU ACASIA



8835 SF | BROWNY MAPLE





8037 SF | LIGHT ACASIA













8074 SF | AMERICAN WALNUT



8220 SF | CORK SAPELI





8206 SF | FLORAL







**8207 SF** | FLORAL



8840 SF | WOOD BLOCK

8839 SF | WOOD BLOCK

Lorem Ipsum is simply dummy text of the printing and typesetting industry.





8084 SF | BARCELONA BEECH















8048 SF | THANSAU MAPLE

8034 SF | SAVOY BEECH



8882 SF | HORIZONTAL SAP







8842 SF | HORIZONTAL FLOWERY WENGE







8883 SF | HORIZONTAL SAP

8817 SF | IVORY BRUSH



8819 SF | BROWN BRUSH



**8041 SF** | DOUGLAS PINE



CROWN
The Lean Line

8818 SF | PINK BRUSH



8042 SF | CHOCO DOUGLAS PINE











## TECHNICAL SPECIFICATION