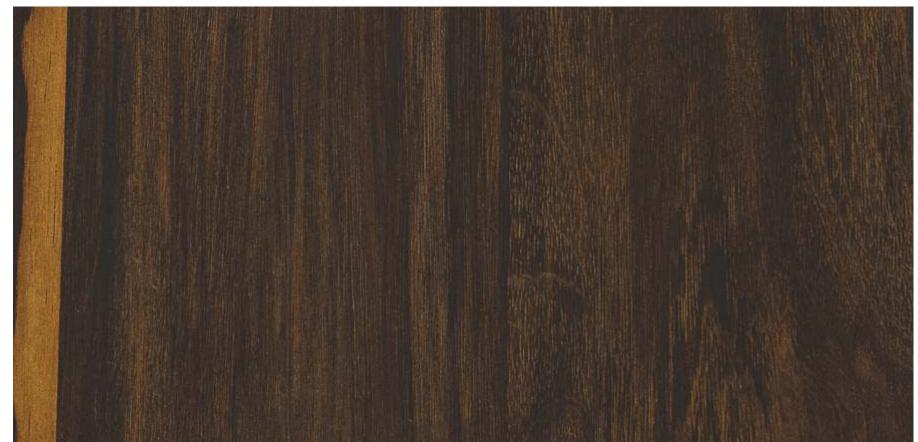

## ROCK N ROLL RR

8851 H RR | CLASSIC WALNUT

8834 FL | COFFEE WALNUT

**8019 FL** | BLOOD RED

8013 FL | FROSTY WHITE

8896 FL | ST.LINE WALNUT

8894 FL | ST.LINE WALNUT

8861 CG | KOTOGEM GREY