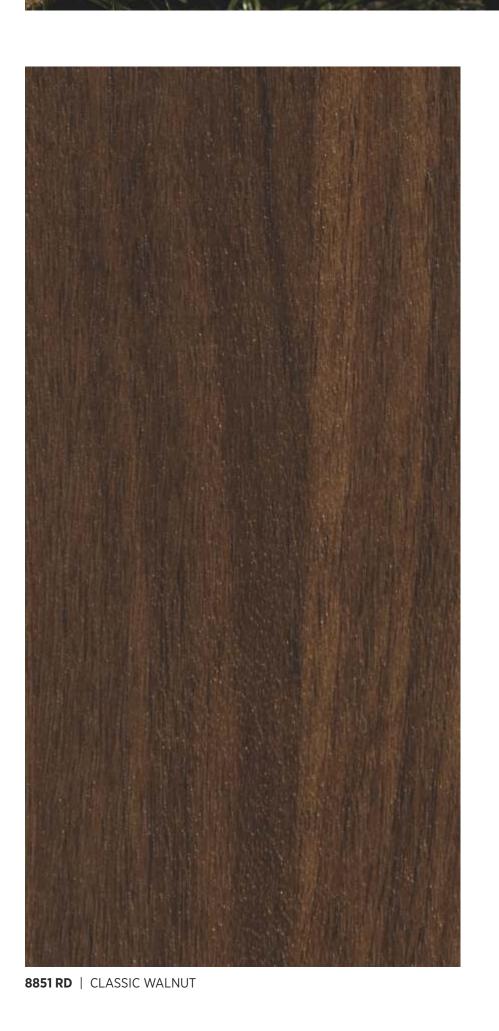

## ROCK N ROLL RR

8851 H RR | CLASSIC WALNUT

8834 FL | COFFEE WALNUT

**8019 FL** | BLOOD RED

8013 FL | FROSTY WHITE

8896 FL | ST.LINE WALNUT

8894 FL | ST.LINE WALNUT

8861 CG | KOTOGEM GREY

8851 SF | CLASSIC WALNUT

8852 SF | ORCHARD DELIGHT

8838 SF | BROWNY WALNUT

#TRENDY DESIGNS

8837 SF | CREAMY WALNUT

8834 SF | COFFEE WALNUT

8876 SF | TEAK EXOTICA

8841 SF | FLOWERY WENGE