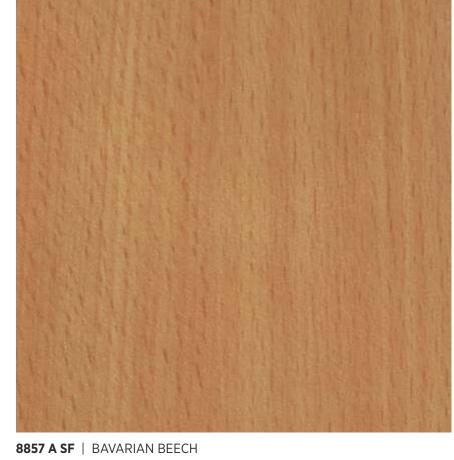

F | BROWNY WALNUT

#TRENDY DESIGNS



8837 SF | CREAMY WALNUT



8834 SF | COFFEE WALNUT



8876 SF | TEAK EXOTICA



8841 SF | FLOWERY WENGE



8866 SF | LIGHT HIGHLAND PINE



8881 SF | STRAIGHT LINE WENGE



8833 SF | HIGHLAND PINE

Lorem Ipsum is simply dummy text of the printing and typesetting industry.



8878 SF | RIPPLE WOOD



8871 SF | MOUNTAIN OAK



8877 SF | RIPPLE WOOD



8872 SF | MOUNTAIN OAK



8875 SF | BLOOMING OAK



**8043 SF** | MOLDAU ACASIA



8835 SF | BROWNY MAPLE





8037 SF | LIGHT ACASIA













8074 SF | AMERICAN WALNUT



8220 SF | CORK SAPELI





8206 SF | FLORAL







**8207 SF** | FLORAL



8840 SF | WOOD BLOCK

8839 SF | WOOD BLOCK

Lorem Ipsum is simply dummy text of the printing and typesetting industry.





8084 SF | BARCELONA BEECH















8048 SF | THANSAU MAPLE

8034 SF | SAVOY BEECH



8882 SF | HORIZONTAL SAP







8842 SF | HORIZONTAL FLOWERY WENGE







8883 SF | HORIZONTAL SAP

8817 SF | IVORY BRUSH



8819 SF | BROWN BRUSH



**8041 SF** | DOUGLAS PINE



CROWN
The Lean Line

8818 SF | PINK BRUSH



8042 SF | CHOCO DOUGLAS PINE











## TECHNICAL SPECIFICATION