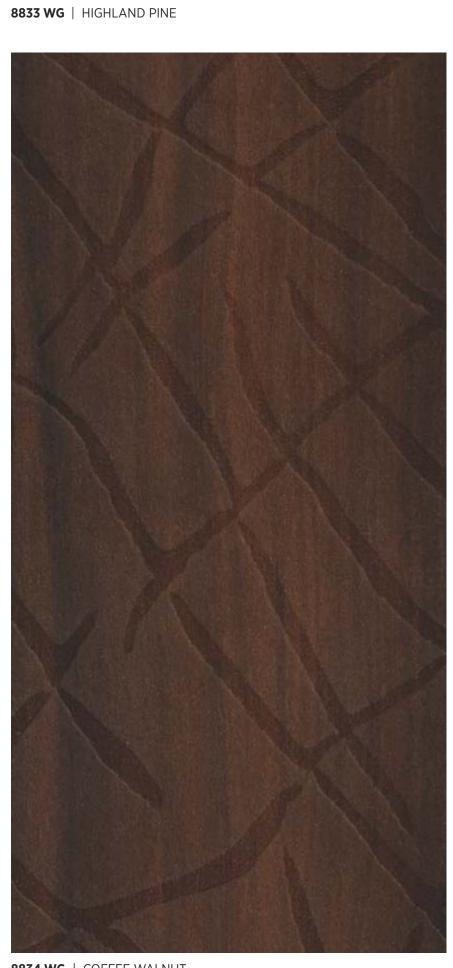

## ROCK N ROLL RR

8851 H RR | CLASSIC WALNUT

8834 FL | COFFEE WALNUT

**8019 FL** | BLOOD RED

8013 FL | FROSTY WHITE

8896 FL | ST.LINE WALNUT

8894 FL | ST.LINE WALNUT

8861 CG | KOTOGEM GREY