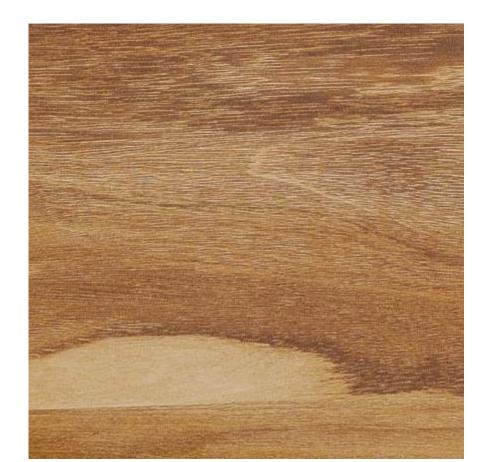

8850 SG | EXOTIC WALNUT

8368 SG | BATTLE ELM

8835 SG | BROWNY MAPLE

8851 SG | CLASSIC WALNUT

8071 SG | COIMBRA

8859 SG | TROPICAL CHERRY

8882 SG | HORIZONTAL SAP

8842 SG | HORIZONTAL FLOWERY WENGE