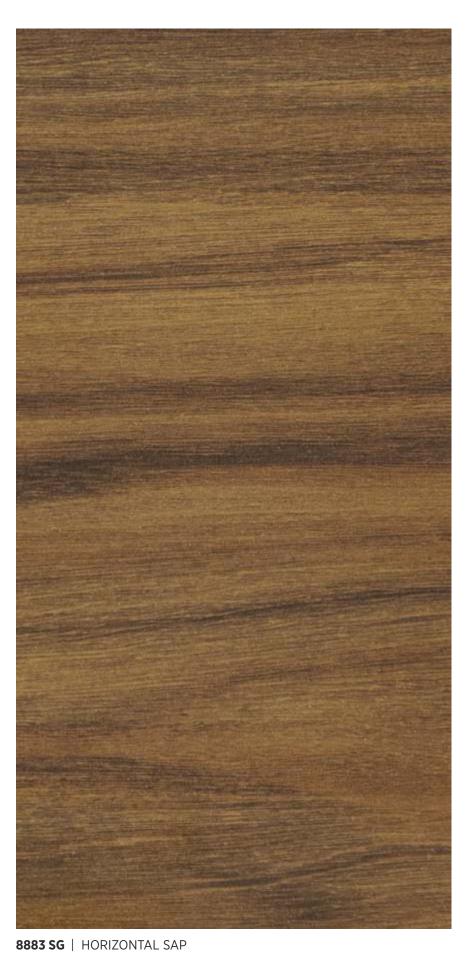

8850 SG | EXOTIC WALNUT

8368 SG | BATTLE ELM

8835 SG | BROWNY MAPLE

8851 SG | CLASSIC WALNUT

8071 SG | COIMBRA

8859 SG | TROPICAL CHERRY

8882 SG | HORIZONTAL SAP

8842 SG | HORIZONTAL FLOWERY WENGE

8882 SF | HORIZONTAL SAP

8842 SF | HORIZONTAL FLOWERY WENGE

8883 SF | HORIZONTAL SAP

8817 SF | IVORY BRUSH

8819 SF | BROWN BRUSH

**8041 SF** | DOUGLAS PINE

CROWN
The Lean Line

8818 SF | PINK BRUSH