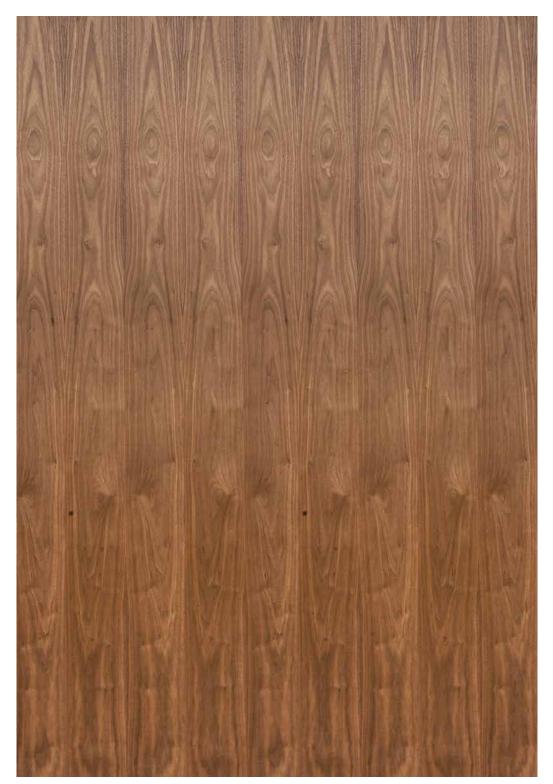

wn



## Coffee Bean





## Malaysian Rain Wood Hz



#### Dark Bean



Satinox



Deep Grain



#### Texas Wilderness



#### Black Diamond Oak



## **MYSTIQUE**

#### Dark Brown Amazonia Hz



## Oak Granito



#### Molten Chocolate



#### Dusk Dew



#### **Desert Storm**



#### Hazelwood





## Tropical Stallion



#### Rivera Wood



## Silky Sheen



## Castanea Rays



#### Inferno



#### Somalian Timber



## **MYSTIQUE**

#### Malawi Wood



#### Masaimara Wood



# Tropical Golden Wood



#### Oak Albura



## Kaziranga Wood Hz



Rodenza





Like the tantalising dark beauty of the black stallion that gives a 'look at me again' feel, our range of Dark Veneers does the same to any interior making large rooms cozy, inviting and unforgettable.



1





#### American Walnut



#### Sapeli



## Wenge



## Sapeli Crown





#### American Walnut Quarter



#### Makore



#### Sucupira



#### Rosewood



#### Dark Walnut



#### Gabon Wood





#### Louro Preto



## Golden Wenge



#### Louro



## Sapeli Pommelle



#### Mountain Santos



lpe



## Ebony



## Bubinga Pommelle



## Wenge Crown



## Red Ebony



#### Santos



Bibolo





Much as the warm rays of the early morning sun that livens up the mushrooms in the countryside, Medium Veneers add warmth to your interiors making them ideal for rooms with a fair amount of incandescent light.

1. B





#### White Oak



#### Red Oak



## MEDIUM

#### Afromosia



#### White Oak Quarter



#### Red Oak Quarter





#### Mahogany



#### Bubinga



## Red Cedar



## MEDIUM

#### Golden Cedar Crown



###