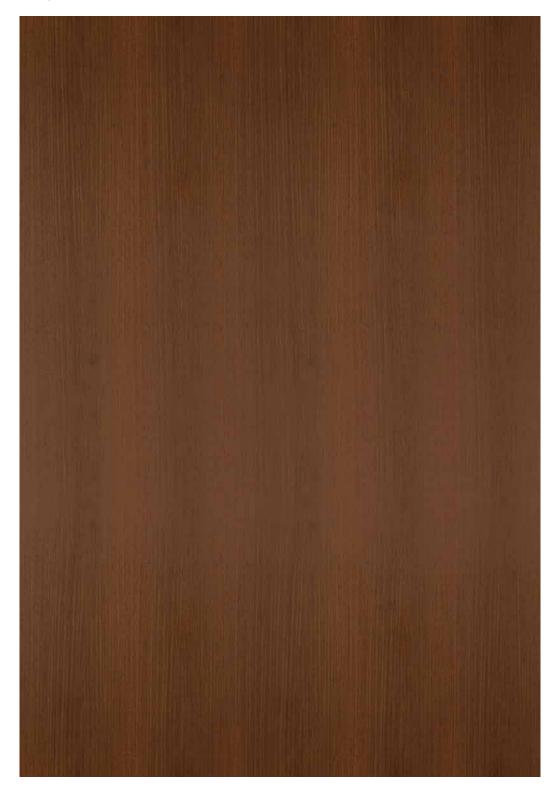

# Malaysian Rain Wood Hz



#### Dark Bean



Satinox



Deep Grain



#### Texas Wilderness



#### Black Diamond Oak



## **MYSTIQUE**

#### Dark Brown Amazonia Hz



## Oak Granito



#### Molten Chocolate



#### Dusk Dew



#### **Desert Storm**



#### Hazelwood





## Tropical Stallion



#### Rivera Wood



## Silky Sheen



## Castanea Rays



#### Inferno



#### Somalian Timber



## **MYSTIQUE**

#### Malawi Wood



#### Masaimara Wood



# Tropical Golden Wood



#### Oak Albura



## Kaziranga Wood Hz



Rodenza





Like the tantalising dark beauty of the black stallion that gives a 'look at me again' feel, our range of Dark Veneers does the same to any interior making large rooms cozy, inviting and unforgettable.



1





#### American Walnut



#### Sapeli



## Wenge



## Sapeli Crown





#### American Walnut Quarter



#### Makore



#### Sucupira



#### Rosewood



#### Dark Walnut



#### Gabon Wood





#### Louro Preto



## Golden Wenge



#### Louro



## Sapeli Pommelle



#### Mountain Santos



lpe



## Ebony



## Bubinga Pommelle



## Wenge Crown



## Red Ebony



#### Santos



Bibolo





Much as the warm rays of the early morning sun that livens up the mushrooms in the countryside, Medium Veneers add warmth to your interiors making them ideal for rooms with a fair amount of incandescent light.

1. B





#### White Oak



#### Red Oak



## MEDIUM

#### Afromosia



#### White Oak Quarter



#### Red Oak Quarter





#### Mahogany



#### Bubinga



## Red Cedar



## MEDIUM

#### Golden Cedar Crown



#### Golden Wood



#### Silve