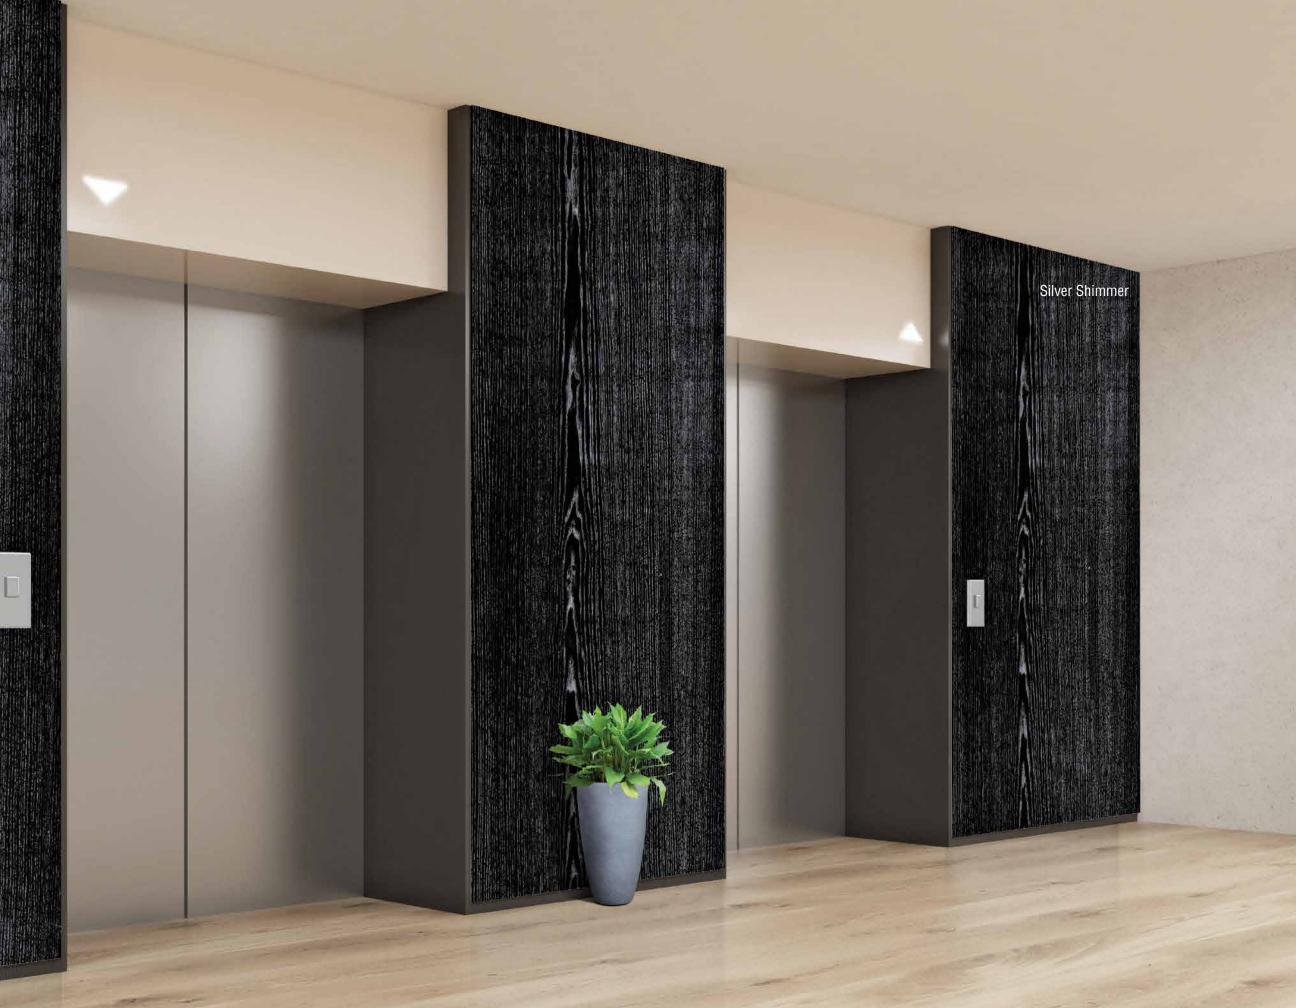

can Walnut Horizontal



## Choco Lure Horizontal





Drawing inspiration from hillocks that are centuries old, Era is our 'aged by design' range developed using state of art technology, by which every sheet glorifies nature's unfading beauty. This exclusive collection of veneers will give a vintage feel to the finest contemporary interiors.







## Hatched Flakes



#### Roasted Almond



## Antique Crown



## Spiced Ginger



## Bourbon Dark Forest



#### La Paz Mettallic Wood





## Lumiere Night



## Dark Cinnamon



## Vintage Canvas



## Midnight Forest



## Pearl Wood



## Borneo Rain Wood





Like the sparkle of moonlight on water which leaves a spellbinding charm, these are the most fashionable range of natural veneers which let your interiors 'Shimmer' with pride.

1





## Gold Shimmer



## Silver Shimmer



## Copper Shimmer



## **SHIMMER**

## lvory Shimmer



## Sunlight Shimmer



## Violet Shimmer





Glow is our state-of-the-art range of natural veneers, where every room lights up in interesting ways much like the glow fish that adds glimmer to the dark waters. These designs are for those individuals who are not afraid to be unconventional.



44







## Oak Granito Glow



## Castanea Rays Glow



## American Walnut Glow



## Barkburn Glow



## Coco Flame Glow





Inspired from the vivid colour palette offered by nature, Canvas is our new collection of veneers that will add vibrancy to otherwise dull spaces.



44





#### Brown Canvas



#### Green Canvas



## **CANVAS**

## Grey Canvas



## Violet Bling Canvas



# ELITE

Elite is