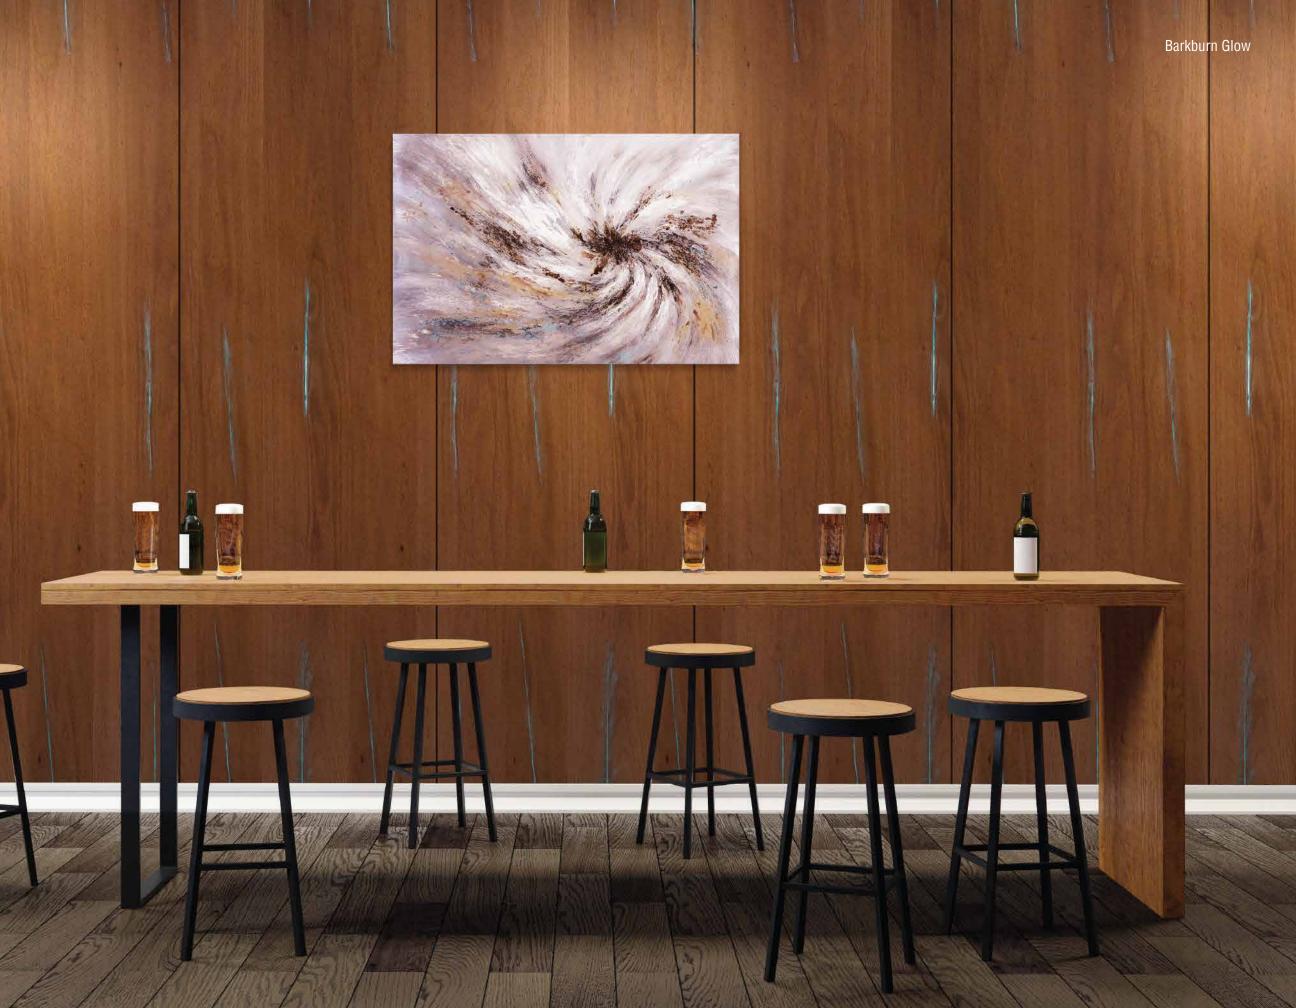

tique Crown



## Spiced Ginger



## Bourbon Dark Forest



#### La Paz Mettallic Wood





## Lumiere Night



## Dark Cinnamon



## Vintage Canvas



## Midnight Forest



## Pearl Wood



## Borneo Rain Wood





Like the sparkle of moonlight on water which leaves a spellbinding charm, these are the most fashionable range of natural veneers which let your interiors 'Shimmer' with pride.

1





## Gold Shimmer



## Silver Shimmer



## Copper Shimmer



## **SHIMMER**

## lvory Shimmer



## Sunlight Shimmer



## Violet Shimmer





Glow is our state-of-the-art range of natural veneers, where every room lights up in interesting ways much like the glow fish that adds glimmer to the dark waters. These designs are for those individuals who are not afraid to be unconventional.



44







## Oak Granito Glow



## Castanea Rays Glow



## American Walnut Glow



## Barkburn Glow



## Coco Flame Glow





Inspired from the vivid colour palette offered by nature, Canvas is our new collection of veneers that will add vibrancy to otherwise dull spaces.



44





#### Brown Canvas



#### Green Canvas



## **CANVAS**

## Grey Canvas



## Violet Bling Canvas



# ELITE

Elite is a hand-picked selection of rare and exquisite veneers meant for those who will not settle for anything ordinary. This premium collection draws its inspiration from beauty and rarity on display in nature, be it like mesmerizing emeralds or the stripes on the Royal Bengal Tiger.







# AFRICAN EBONY

This rare species exhibits an unmatched deep and rich black color naturally. Its fine, even textur