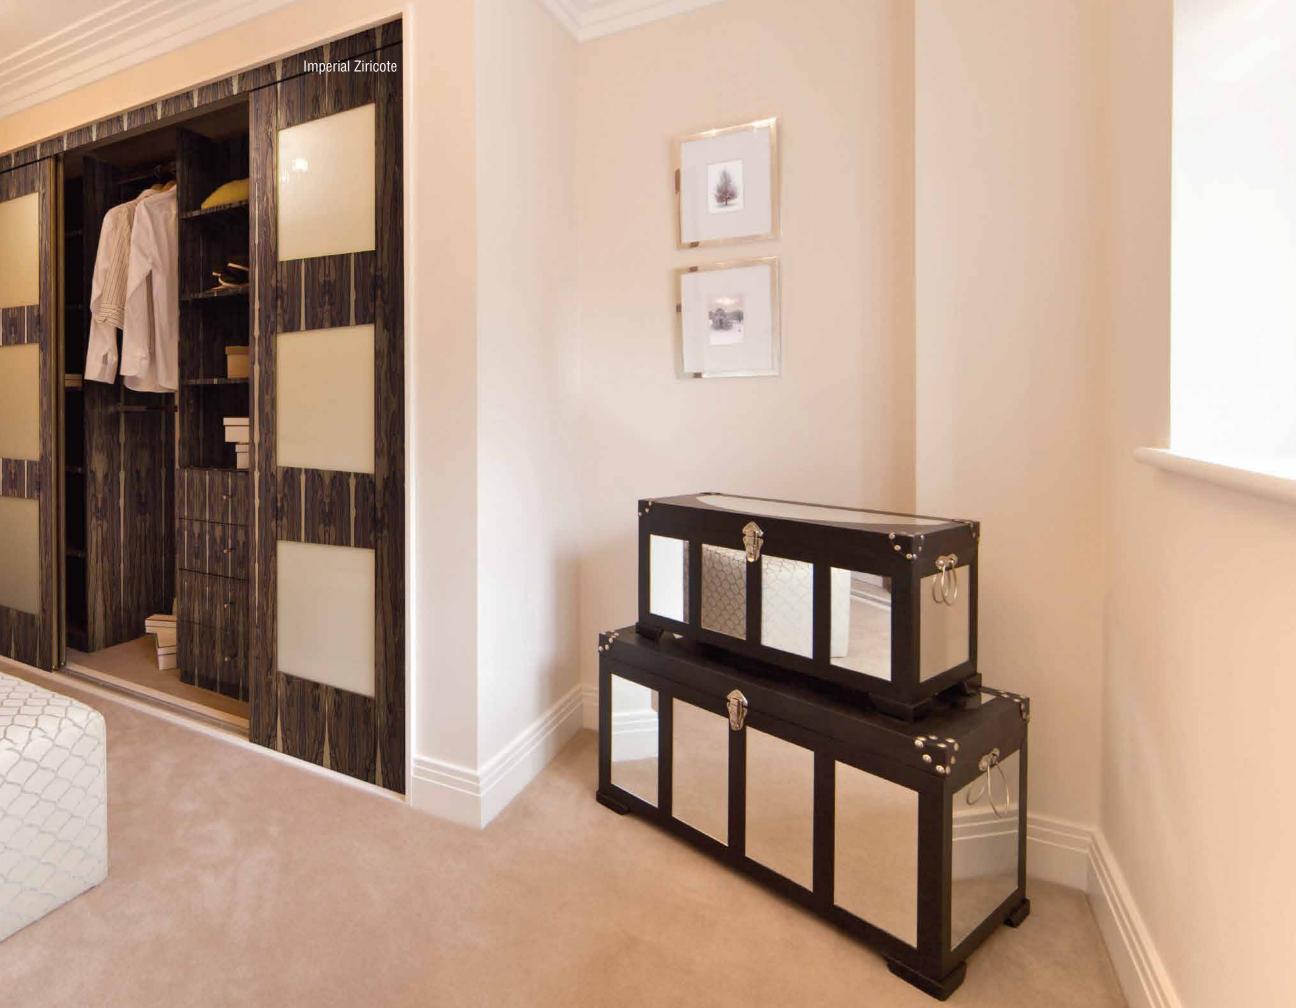

glimmer to the dark waters. These designs are for those individuals who are not afraid to be unconventional.



44







## Oak Granito Glow



## Castanea Rays Glow



## American Walnut Glow



## Barkburn Glow



## Coco Flame Glow





Inspired from the vivid colour palette offered by nature, Canvas is our new collection of veneers that will add vibrancy to otherwise dull spaces.



44





#### Brown Canvas



#### Green Canvas



## **CANVAS**

## Grey Canvas



## Violet Bling Canvas



# ELITE

Elite is a hand-picked selection of rare and exquisite veneers meant for those who will not settle for anything ordinary. This premium collection draws its inspiration from beauty and rarity on display in nature, be it like mesmerizing emeralds or the stripes on the Royal Bengal Tiger.







# AFRICAN EBONY

This rare species exhibits an unmatched deep and rich black color naturally. Its fine, even texture and an incredibly high natural luster makes it highly sought after veneer.





# ROYAL EBONY CRÈME

This rare ebony boasts of dramatic and irregular streaks. Smooth to touch, this exotic wood exudes a matchless shine when finely polished making it an extremely tasteful choice.



# SOT 0

# I M P E R I A L Z I R I C O T E

This exclusive species exists only in a small portion of Central America. Famous among those with a refined taste, its varied striped patterns create intricate valleys and plateaus making it unique and perfect to embellish walls.



# REAL VINTAGE OAK

This vintage veneer is obtained by reclaiming wood planks from historical structures. With traces of