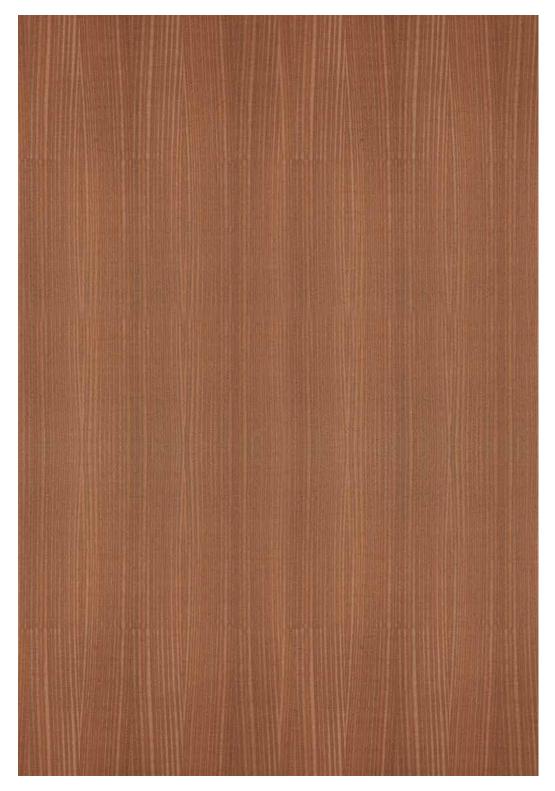

Bean





## Malaysian Rain Wood Hz



#### Dark Bean



Satinox



Deep Grain



#### Texas Wilderness



#### Black Diamond Oak



## **MYSTIQUE**

#### Dark Brown Amazonia Hz



## Oak Granito



#### Molten Chocolate



#### Dusk Dew



#### **Desert Storm**



#### Hazelwood





## Tropical Stallion



#### Rivera Wood



## Silky Sheen



## Castanea Rays



#### Inferno



#### Somalian Timber



## **MYSTIQUE**

#### Malawi Wood



#### Masaimara Wood



# Tropical Golden Wood



#### Oak Albura



## Kaziranga Wood Hz



Rodenza





Like the tantalising dark beauty of the black stallion that gives a 'look at me again' feel, our range of Dark Veneers does the same to any interior making large rooms cozy, inviting and unforgettable.



1





#### American Walnut



#### Sapeli



## Wenge



## Sapeli Crown





#### American Walnut Quarter



#### Makore



#### Sucupira



#### Rosewood



#### Dark Walnut



#### Gabon Wood





#### Louro Preto



## Golden Wenge



#### Louro



## Sapeli Pommelle



#### Mountain Santos



lpe



## Ebony



## Bubinga Pommelle



## Wenge Crown



## Red Ebony



#### Santos



Bibolo





Much as the warm rays of the early morning sun that livens up the mushrooms in the countryside, Medium Veneers add warmth to your interiors making them ideal for rooms with a fair amount of incandescent light.

1. B





#### White Oak



#### Red Oak



## MEDIUM

#### Afromosia



#### White Oak Quarter



#### Red Oak Quarter





#### Mahogany



#### Bubinga



## Red Cedar



## MEDIUM

#### Golden Cedar Crown



#### Golden Wood