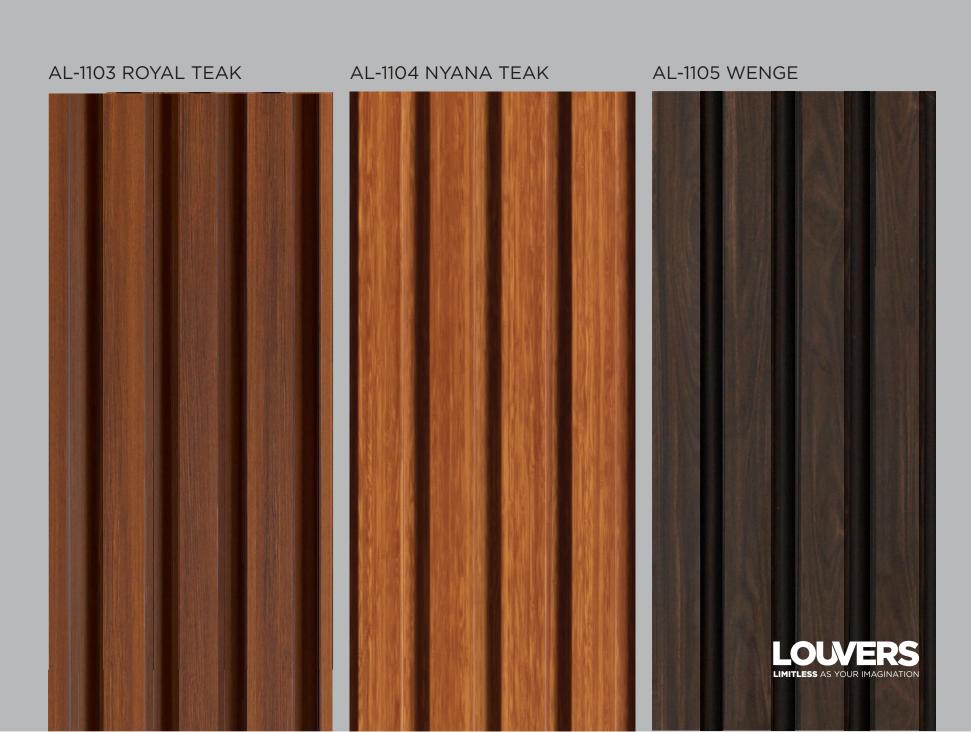

a leading manufacturer of High Pressure Laminate (HPL) & Aluminium Composite Panel (ACP) in India. And now, we are offering even more to make your architectural vision come true.

Introducing our exclusive range of Louvers (Exterior and Interior Cladding Solutions) for premium buildings. Our Louvers have been designed to be nothing short of exquisite, for those who want to be surrounded by architectural elegance. Made to fit your taste, this range is the perfect way to add a personal touch and sprinkle of sophistication to your home or office.

Alstone ACP Products are certified by Thomas Bell-Wright International Lab and trusted by leading PSUs and corporates like LIC, GAIL, Indian Oil, Nayara Energy, AAI, CPWD, DMRC, NBCC, NTPC and many more.





















































**Series: 3200** 

625mm(W) x 2440mm(H), Panel Thickness: 30mm

Tolerance: ±10mm



**Series: 5500** 

770mm(W) x 2440mm(H),

Panel Thickness: 30mm

Tolerance: ±10mm



<sup>\*</sup>Customised length is also available (up to 3660mm).

<sup>\*\*</sup>Actual colours may vary from the pictures shown in the brochure.



## **Corporate Office:**

## **Alstone Manufacturing Private Limited**

15th Floor, Vijaya Building, Barakhamba Road, Connaught Place, New Delhi-110001 **E** info@alstoneindia.com | **W** www.alstoneindia.com | **Toll Free No.** 18001233123

**Plant:** 1393, Langha Road, Industrial Area, Dehradun, Uttarakhand.

## **Branch Offices:**

Pune | Patna | Ranchi | Kolkata | Bhubaneswar | Bangalore | Kochi | Hyderabad