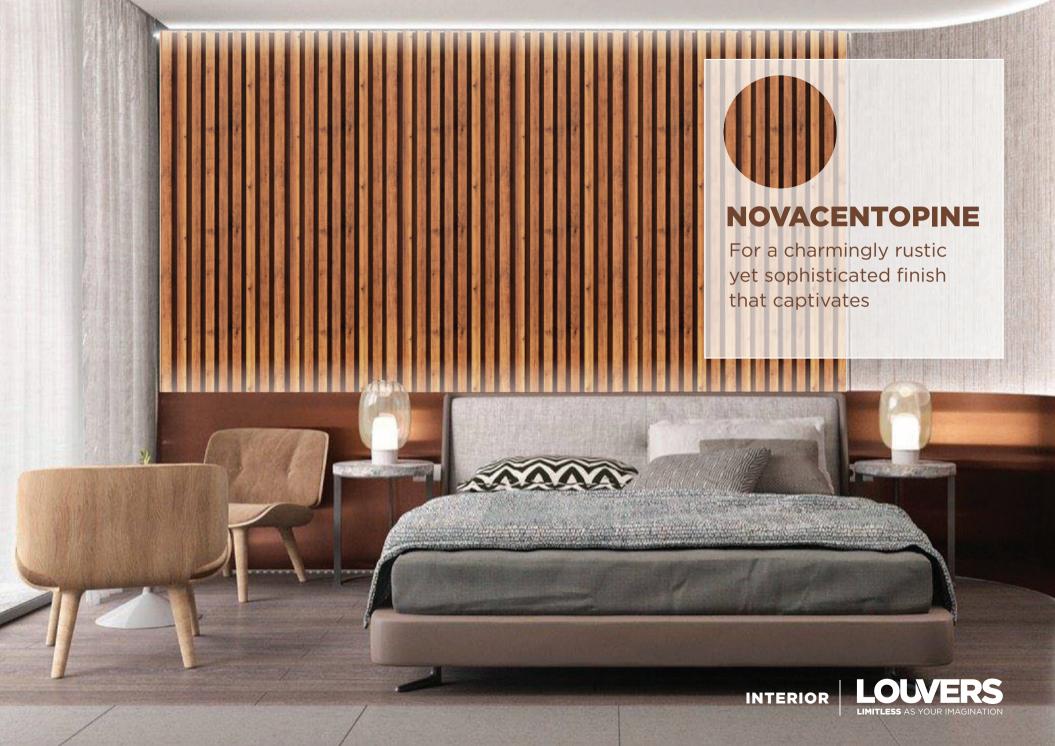

ellence, and makes us a leading manufacturer of High Pressure Laminate (HPL) & Aluminium Composite Panel (ACP) in India. And now, we are offering even more to make your architectural vision come true.

Introducing our exclusive range of Louvers (Exterior and Interior Cladding Solutions) for premium buildings. Our Louvers have been designed to be nothing short of exquisite, for those who want to be surrounded by architectural elegance. Made to fit your taste, this range is the perfect way to add a personal touch and sprinkle of sophistication to your home or office.

Alstone ACP Products are certified by Thomas Bell-Wright International Lab and trusted by leading PSUs and corporates like LIC, GAIL, Indian Oil, Nayara Energy, AAI, CPWD, DMRC, NBCC, NTPC and many more.





















































**Series: 3200** 

625mm(W) x 2440mm(H), Panel Thickness: 30mm

Tolerance: ±10mm



**Series: 5500** 

770mm(W) x 2440mm(H),

Panel Thickness: 30mm

Tolerance: ±10mm



<sup>\*</sup>Customised length is also available (up to 3660mm).

<sup>\*\*</sup>Actual colours may vary from the pictures shown in the brochure.



## **Corporate Office:**

## **Alstone Manufacturing Private Limited**

15th Floor, Vijaya Building, Barakhamba Road, Connaught Place, New Delhi-110001 **E** info@alstoneindia.com | **W** www.alstoneindia.com | **Toll Free No.** 18001233123

**Plant:** 1393, Langha Road, Industrial Area, Dehradun, Uttarakhand.

## **Branch Offices:**

Pune | Patna | Ranchi | Kolkata | Bhubaneswar | Bangalore | Kochi | Hyderabad