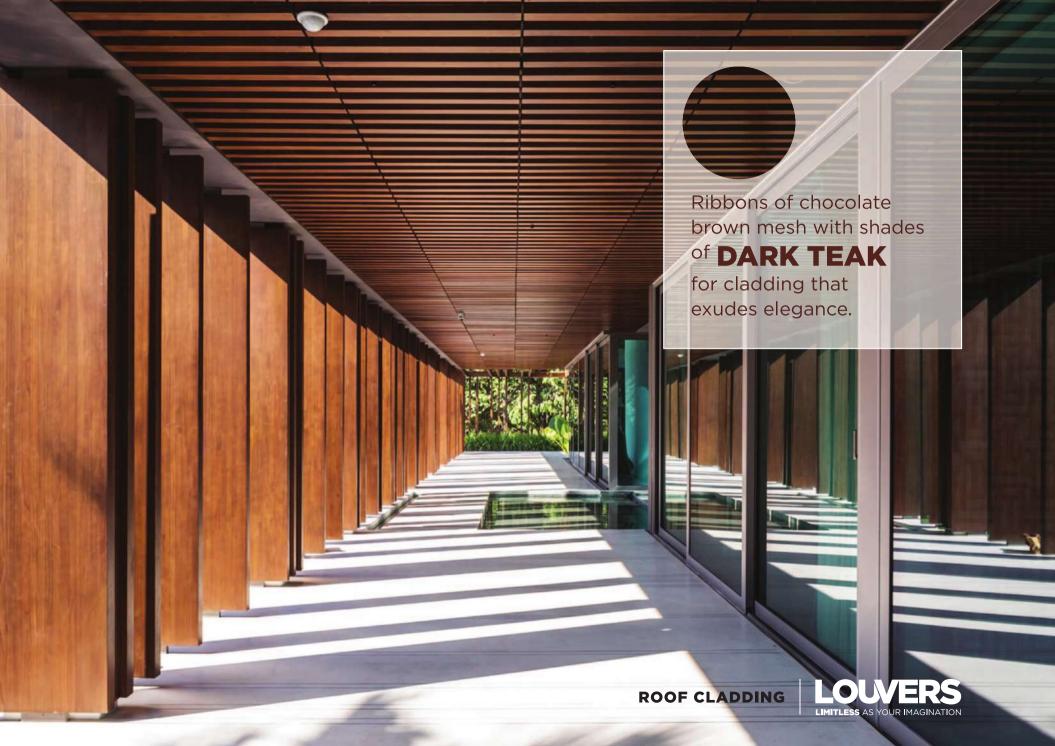

to excellence, and makes us a leading manufacturer of High Pressure Laminate (HPL) & Aluminium Composite Panel (ACP) in India. And now, we are offering even more to make your architectural vision come true.

Introducing our exclusive range of Louvers (Exterior and Interior Cladding Solutions) for premium buildings. Our Louvers have been designed to be nothing short of exquisite, for those who want to be surrounded by architectural elegance. Made to fit your taste, this range is the perfect way to add a personal touch and sprinkle of sophistication to your home or office.

Alstone ACP Products are certified by Thomas Bell-Wright International Lab and trusted by leading PSUs and corporates like LIC, GAIL, Indian Oil, Nayara Energy, AAI, CPWD, DMRC, NBCC, NTPC and many more.





















































**Series: 3200** 

625mm(W) x 2440mm(H), Panel Thickness: 30mm

Tolerance: ±10mm



**Series: 5500** 

770mm(W) x 2440mm(H),

Panel Thickness: 30mm

Tolerance: ±10mm



<sup>\*</sup>Customised length is also available (up to 3660mm).

<sup>\*\*</sup>Actual colours may vary from the pictures shown in the brochure.



## **Corporate Office:**

## **Alstone Manufacturing Private Limited**

15th Floor, Vijaya Building, Barakhamba Road, Connaught Place, New Delhi-110001 **E** info@alstoneindia.com | **W** www.alstoneindia.com | **Toll Free No.** 18001233123

**Plant:** 1393, Langha Road, Industrial Area, Dehradun, Uttarakhand.

## **Branch Offices:**

Pune | Patna | Ranchi | Kolkata | Bhubaneswar | Bangalore | Kochi | Hyderabad