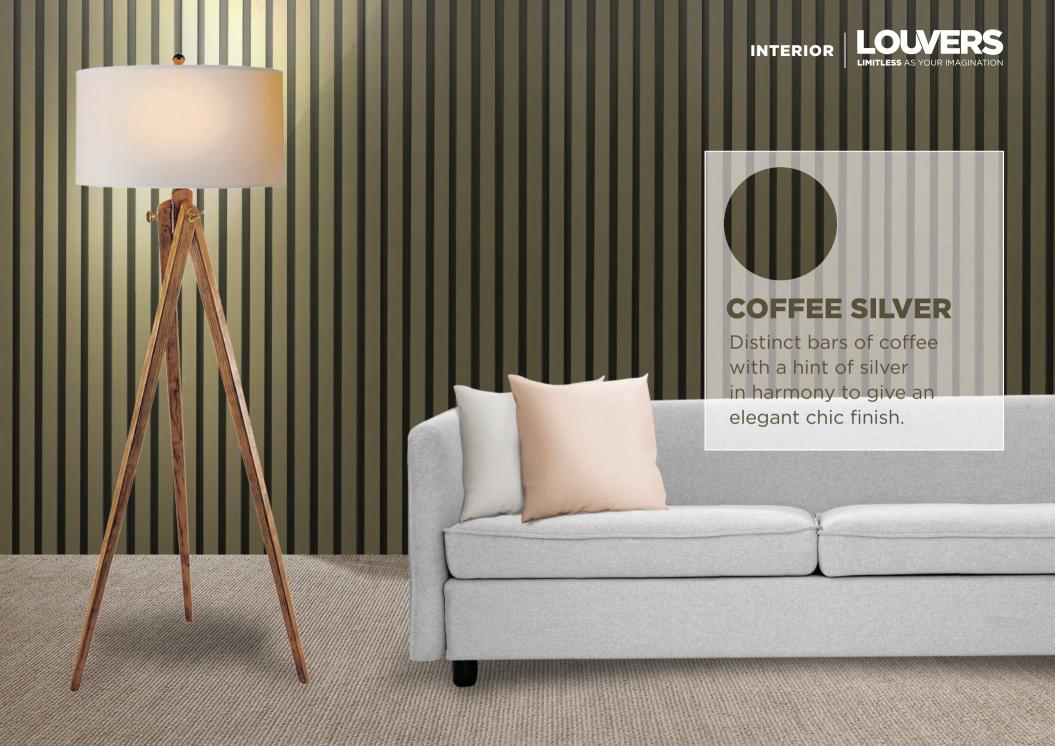

nce, and makes us a leading manufacturer of High Pressure Laminate (HPL) & Aluminium Composite Panel (ACP) in India. And now, we are offering even more to make your architectural vision come true.

Introducing our exclusive range of Louvers (Exterior and Interior Cladding Solutions) for premium buildings. Our Louvers have been designed to be nothing short of exquisite, for those who want to be surrounded by architectural elegance. Made to fit your taste, this range is the perfect way to add a personal touch and sprinkle of sophistication to your home or office.

Alstone ACP Products are certified by Thomas Bell-Wright International Lab and trusted by leading PSUs and corporates like LIC, GAIL, Indian Oil, Nayara Energy, AAI, CPWD, DMRC, NBCC, NTPC and many more.





















































**Series: 3200** 

625mm(W) x 2440mm(H), Panel Thickness: 30mm

Tolerance: ±10mm



**Series: 5500** 

770mm(W) x 2440mm(H),

Panel Thickness: 30mm

Tolerance: ±10mm



<sup>\*</sup>Customised length is also available (up to 3660mm).

<sup>\*\*</sup>Actual colours may vary from the pictures shown in the brochure.



## **Corporate Office:**

## **Alstone Manufacturing Private Limited**

15th Floor, Vijaya Building, Barakhamba Road, Connaught Place, New Delhi-110001 **E** info@alstoneindia.com | **W** www.alstoneindia.com | **Toll Free No.** 18001233123

**Plant:** 1393, Langha Road, Industrial Area, Dehradun, Uttarakhand.

## **Branch Offices:**

Pune | Patna | Ranchi | Kolkata | Bhubaneswar | Bangalore | Kochi | Hyderabad