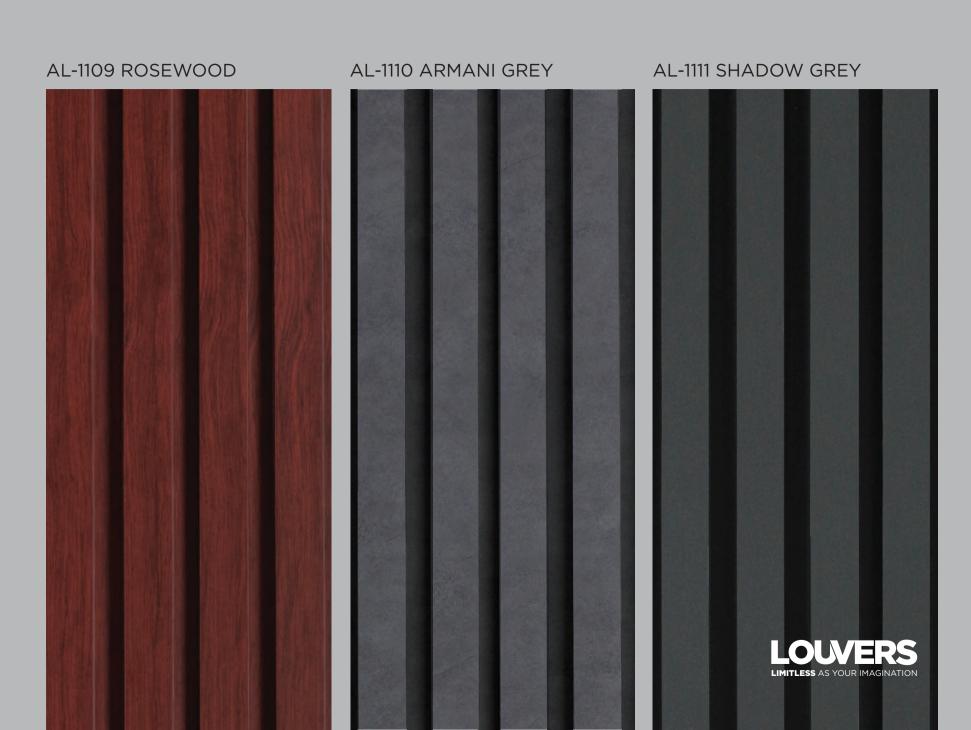

ading manufacturer of High Pressure Laminate (HPL) & Aluminium Composite Panel (ACP) in India. And now, we are offering even more to make your architectural vision come true.

Introducing our exclusive range of Louvers (Exterior and Interior Cladding Solutions) for premium buildings. Our Louvers have been designed to be nothing short of exquisite, for those who want to be surrounded by architectural elegance. Made to fit your taste, this range is the perfect way to add a personal touch and sprinkle of sophistication to your home or office.

Alstone ACP Products are certified by Thomas Bell-Wright International Lab and trusted by leading PSUs and corporates like LIC, GAIL, Indian Oil, Nayara Energy, AAI, CPWD, DMRC, NBCC, NTPC and many more.





















































**Series: 3200** 

625mm(W) x 2440mm(H), Panel Thickness: 30mm

Tolerance: ±10mm



**Series: 5500** 

770mm(W) x 2440mm(H),

Panel Thickness: 30mm

Tolerance: ±10mm



<sup>\*</sup>Customised length is also available (up to 3660mm).

<sup>\*\*</sup>Actual colours may vary from the pictures shown in the brochure.



## **Corporate Office:**

## **Alstone Manufacturing Private Limited**

15th Floor, Vijaya Building, Barakhamba Road, Connaught Place, New Delhi-110001 **E** info@alstoneindia.com | **W** www.alstoneindia.com | **Toll Free No.** 18001233123

**Plant:** 1393, Langha Road, Industrial Area, Dehradun, Uttarakhand.

## **Branch Offices:**

Pune | Patna | Ranchi | Kolkata | Bhubaneswar | Bangalore | Kochi | Hyderabad