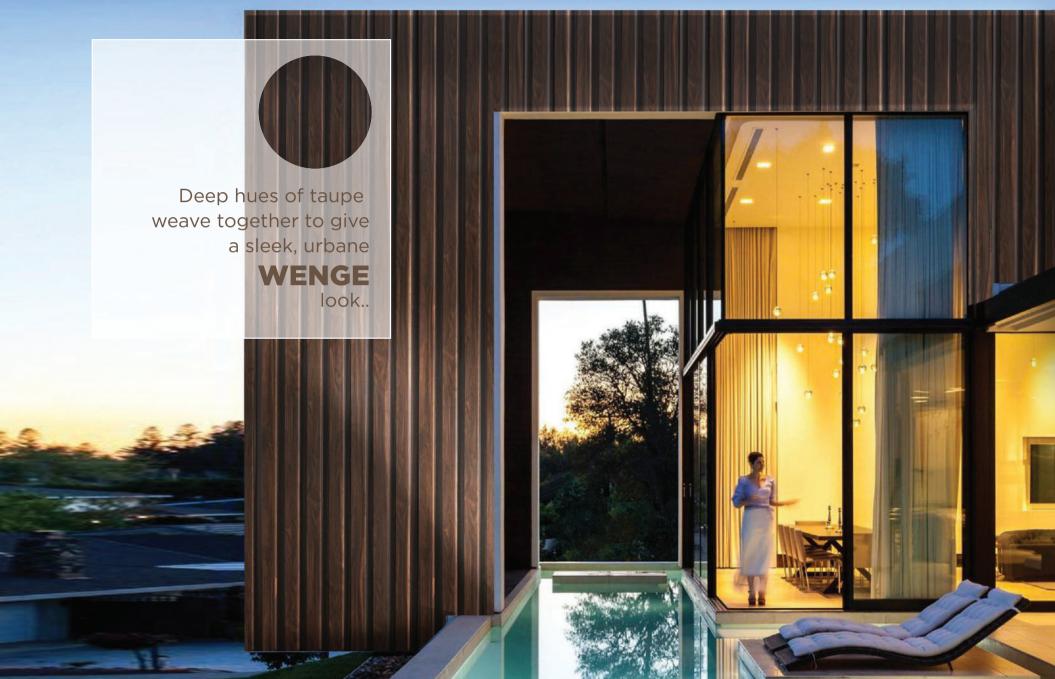

ent to excellence, and makes us a leading manufacturer of High Pressure Laminate (HPL) & Aluminium Composite Panel (ACP) in India. And now, we are offering even more to make your architectural vision come true.

Introducing our exclusive range of Louvers (Exterior and Interior Cladding Solutions) for premium buildings. Our Louvers have been designed to be nothing short of exquisite, for those who want to be surrounded by architectural elegance. Made to fit your taste, this range is the perfect way to add a personal touch and sprinkle of sophistication to your home or office.

Alstone ACP Products are certified by Thomas Bell-Wright International Lab and trusted by leading PSUs and corporates like LIC, GAIL, Indian Oil, Nayara Energy, AAI, CPWD, DMRC, NBCC, NTPC and many more.





















































**Series: 3200** 

625mm(W) x 2440mm(H), Panel Thickness: 30mm

Tolerance: ±10mm



**Series: 5500** 

770mm(W) x 2440mm(H),

Panel Thickness: 30mm

Tolerance: ±10mm



<sup>\*</sup>Customised length is also available (up to 3660mm).

<sup>\*\*</sup>Actual colours may vary from the pictures shown in the brochure.



## **Corporate Office:**

## **Alstone Manufacturing Private Limited**

15th Floor, Vijaya Building, Barakhamba Road, Connaught Place, New Delhi-110001 **E** info@alstoneindia.com | **W** www.alstoneindia.com | **Toll Free No.** 18001233123

**Plant:** 1393, Langha Road, Industrial Area, Dehradun, Uttarakhand.

## **Branch Offices:**

Pune | Patna | Ranchi | Kolkata | Bhubaneswar | Bangalore | Kochi | Hyderabad