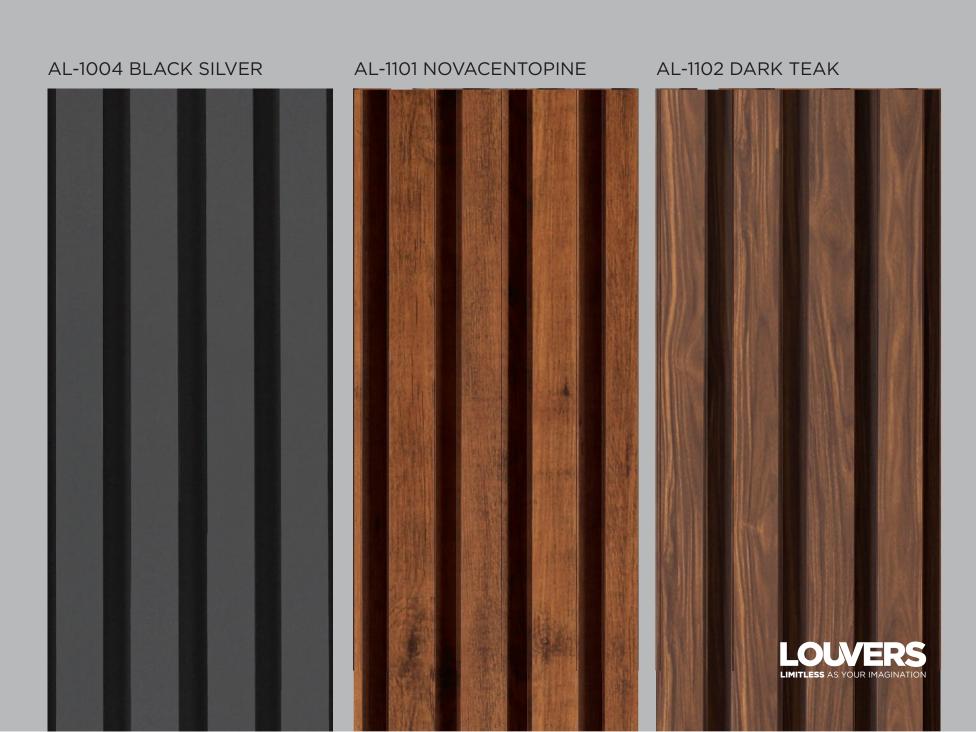

s a leading manufacturer of High Pressure Laminate (HPL) & Aluminium Composite Panel (ACP) in India. And now, we are offering even more to make your architectural vision come true.

Introducing our exclusive range of Louvers (Exterior and Interior Cladding Solutions) for premium buildings. Our Louvers have been designed to be nothing short of exquisite, for those who want to be surrounded by architectural elegance. Made to fit your taste, this range is the perfect way to add a personal touch and sprinkle of sophistication to your home or office.

Alstone ACP Products are certified by Thomas Bell-Wright International Lab and trusted by leading PSUs and corporates like LIC, GAIL, Indian Oil, Nayara Energy, AAI, CPWD, DMRC, NBCC, NTPC and many more.





















































**Series: 3200** 

625mm(W) x 2440mm(H), Panel Thickness: 30mm

Tolerance: ±10mm



**Series: 5500** 

770mm(W) x 2440mm(H),

Panel Thickness: 30mm

Tolerance: ±10mm



<sup>\*</sup>Customised length is also available (up to 3660mm).

<sup>\*\*</sup>Actual colours may vary from the pictures shown in the brochure.



## **Corporate Office:**

## **Alstone Manufacturing Private Limited**

15th Floor, Vijaya Building, Barakhamba Road, Connaught Place, New Delhi-110001 **E** info@alstoneindia.com | **W** www.alstoneindia.com | **Toll Free No.** 18001233123

**Plant:** 1393, Langha Road, Industrial Area, Dehradun, Uttarakhand.

## **Branch Offices:**

Pune | Patna | Ranchi | Kolkata | Bhubaneswar | Bangalore | Kochi | Hyderabad