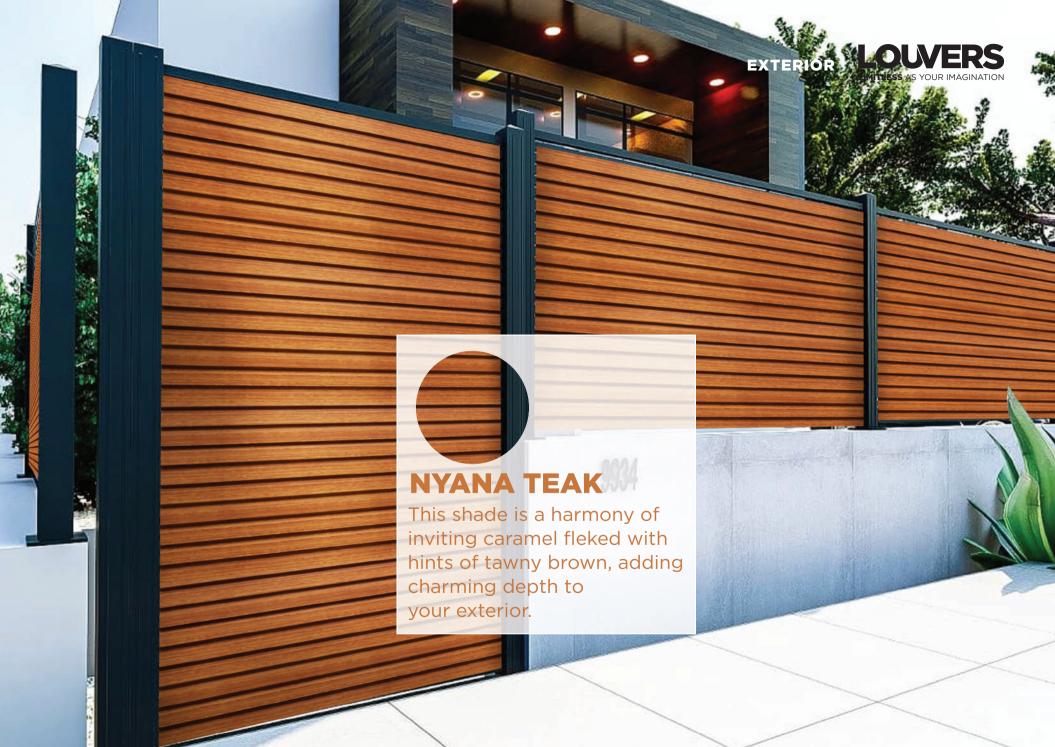

Introducing our exclusive range of Louvers (Exterior and Interior Cladding Solutions) for premium buildings. Our Louvers have been designed to be nothing short of exquisite, for those who want to be surrounded by architectural elegance. Made to fit your taste, this range is the perfect way to add a personal touch and sprinkle of sophistication to your home or office.