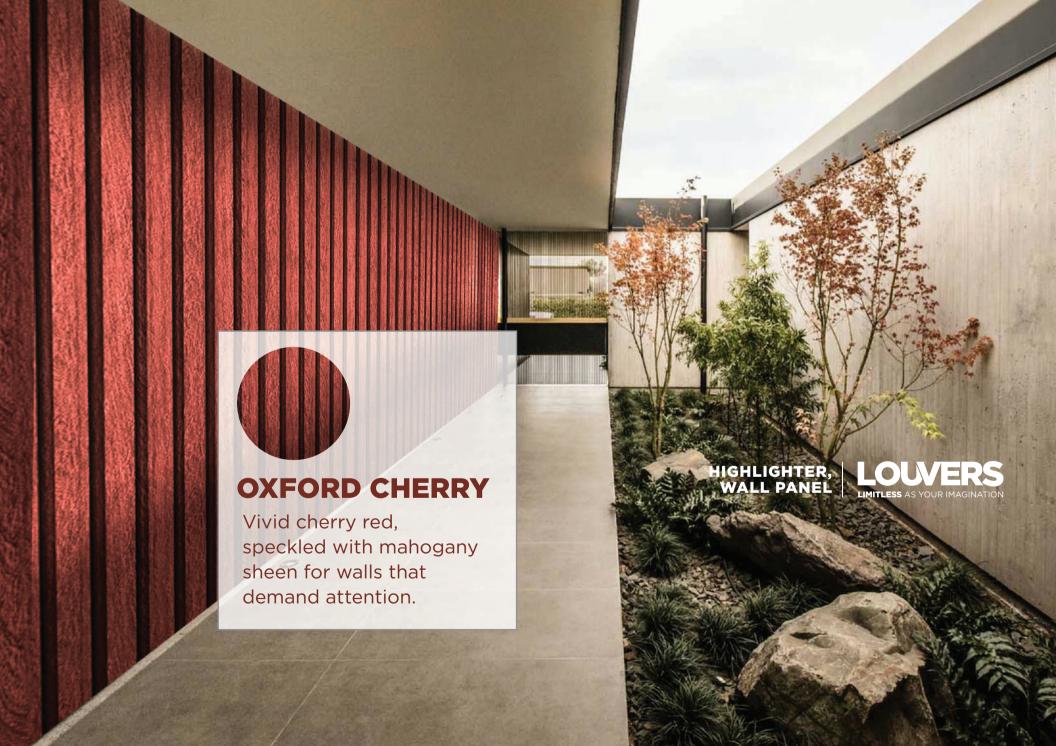

excellence, and makes us a leading manufacturer of High Pressure Laminate (HPL) & Aluminium Composite Panel (ACP) in India. And now, we are offering even more to make your architectural vision come true.

Introducing our exclusive range of Louvers (Exterior and Interior Cladding Solutions) for premium buildings. Our Louvers have been designed to be nothing short of exquisite, for those who want to be surrounded by architectural elegance. Made to fit your taste, this range is the perfect way to add a personal touch and sprinkle of sophistication to your home or office.

Alstone ACP Products are certified by Thomas Bell-Wright International Lab and trusted by leading PSUs and corporates like LIC, GAIL, Indian Oil, Nayara Energy, AAI, CPWD, DMRC, NBCC, NTPC and many more.





















































**Series: 3200** 

625mm(W) x 2440mm(H), Panel Thickness: 30mm

Tolerance: ±10mm



**Series: 5500** 

770mm(W) x 2440mm(H),

Panel Thickness: 30mm

Tolerance: ±10mm



<sup>\*</sup>Customised length is also available (up to 3660mm).

<sup>\*\*</sup>Actual colours may vary from the pictures shown in the brochure.



## **Corporate Office:**

## **Alstone Manufacturing Private Limited**

15th Floor, Vijaya Building, Barakhamba Road, Connaught Place, New Delhi-110001 **E** info@alstoneindia.com | **W** www.alstoneindia.com | **Toll Free No.** 18001233123

**Plant:** 1393, Langha Road, Industrial Area, Dehradun, Uttarakhand.

## **Branch Offices:**

Pune | Patna | Ranchi | Kolkata | Bhubaneswar | Bangalore | Kochi | Hyderabad