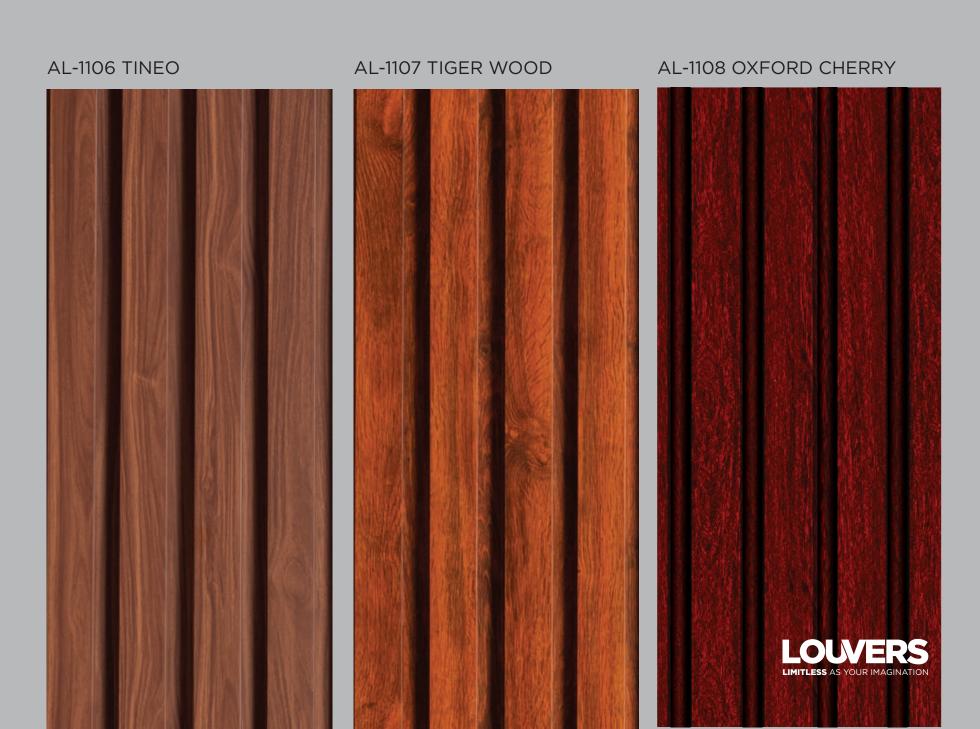

leading manufacturer of High Pressure Laminate (HPL) & Aluminium Composite Panel (ACP) in India. And now, we are offering even more to make your architectural vision come true.

Introducing our exclusive range of Louvers (Exterior and Interior Cladding Solutions) for premium buildings. Our Louvers have been designed to be nothing short of exquisite, for those who want to be surrounded by architectural elegance. Made to fit your taste, this range is the perfect way to add a personal touch and sprinkle of sophistication to your home or office.

Alstone ACP Products are certified by Thomas Bell-Wright International Lab and trusted by leading PSUs and corporates like LIC, GAIL, Indian Oil, Nayara Energy, AAI, CPWD, DMRC, NBCC, NTPC and many more.





















































**Series: 3200** 

625mm(W) x 2440mm(H), Panel Thickness: 30mm

Tolerance: ±10mm



**Series: 5500** 

770mm(W) x 2440mm(H),

Panel Thickness: 30mm

Tolerance: ±10mm



<sup>\*</sup>Customised length is also available (up to 3660mm).

<sup>\*\*</sup>Actual colours may vary from the pictures shown in the brochure.



## **Corporate Office:**

## **Alstone Manufacturing Private Limited**

15th Floor, Vijaya Building, Barakhamba Road, Connaught Place, New Delhi-110001 **E** info@alstoneindia.com | **W** www.alstoneindia.com | **Toll Free No.** 18001233123

**Plant:** 1393, Langha Road, Industrial Area, Dehradun, Uttarakhand.

## **Branch Offices:**

Pune | Patna | Ranchi | Kolkata | Bhubaneswar | Bangalore | Kochi | Hyderabad