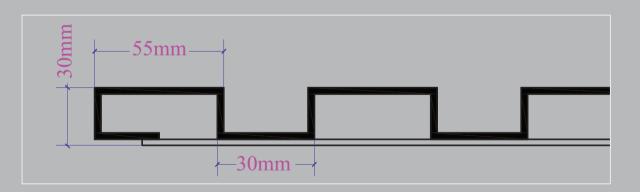

**Series: 3200** 

625mm(W) x 2440mm(H), Panel Thickness: 30mm

Tolerance: ±10mm

**Series: 5500** 

770mm(W) x 2440mm(H),

Panel Thickness: 30mm

Tolerance: ±10mm

<sup>\*</sup>Customised length is also available (up to 3660mm).