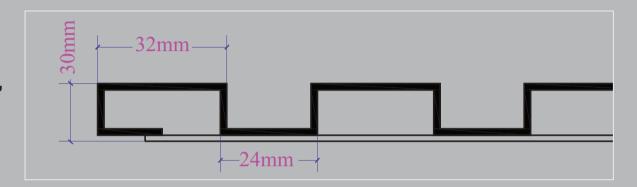

**Series: 3200** 

625mm(W) x 2440mm(H), Panel Thickness: 30mm

Tolerance: ±10mm

**Series: 5500** 

770mm(W) x 2440mm(H),

Panel Thickness: 30mm

Tolerance: ±10mm

<sup>\*</sup>Customised length is also available (up to 3660mm).