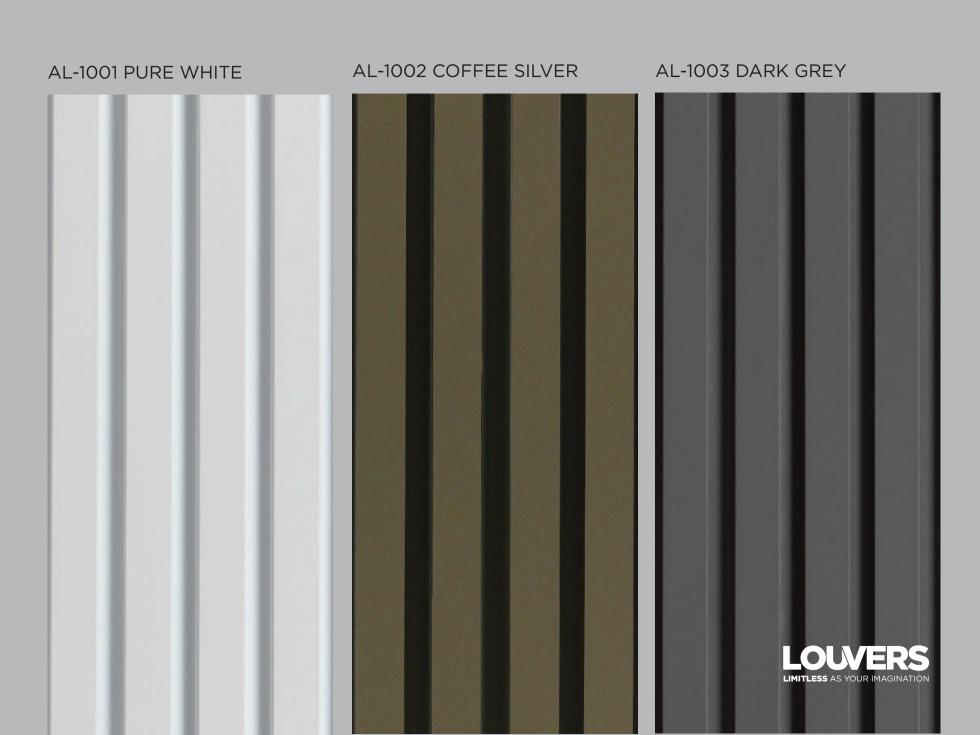

us a leading manufacturer of High Pressure Laminate (HPL) & Aluminium Composite Panel (ACP) in India. And now, we are offering even more to make your architectural vision come true.

Introducing our exclusive range of Louvers (Exterior and Interior Cladding Solutions) for premium buildings. Our Louvers have been designed to be nothing short of exquisite, for those who want to be surrounded by architectural elegance. Made to fit your taste, this range is the perfect way to add a personal touch and sprinkle of sophistication to your home or office.

Alstone ACP Products are certified by Thomas Bell-Wright International Lab and trusted by leading PSUs and corporates like LIC, GAIL, Indian Oil, Nayara Energy, AAI, CPWD, DMRC, NBCC, NTPC and many more.





















































**Series: 3200** 

625mm(W) x 2440mm(H), Panel Thickness: 30mm

Tolerance: ±10mm



**Series: 5500** 

770mm(W) x 2440mm(H),

Panel Thickness: 30mm

Tolerance: ±10mm



<sup>\*</sup>Customised length is also available (up to 3660mm).

<sup>\*\*</sup>Actual colours may vary from the pictures shown in the brochure.



## **Corporate Office:**

## **Alstone Manufacturing Private Limited**

15th Floor, Vijaya Building, Barakhamba Road, Connaught Place, New Delhi-110001 **E** info@alstoneindia.com | **W** www.alstoneindia.com | **Toll Free No.** 18001233123

**Plant:** 1393, Langha Road, Industrial Area, Dehradun, Uttarakhand.

## **Branch Offices:**

Pune | Patna | Ranchi | Kolkata | Bhubaneswar | Bangalore | Kochi | Hyderabad