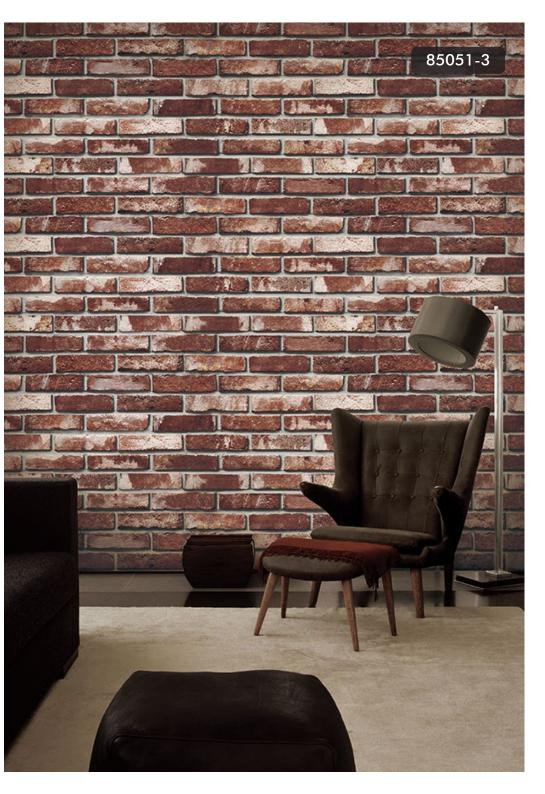

#### WOOD & STONE

Achieve an earthy and airy atmosphere in your home with our natural faux wood & stone with a multitude of colors, shades and exquisite patterns. For those who are looking for urban grunge vibes for a contemporary feel to their interiors, these designs are a perfect choice. From rugged stones to concrete wooden planks we have a huge range which adds unique layer of texture to your space.

85066-2

85058-3

For those who are looking for urban grunge vibes for a contemporary feel to their interiors, these designs are a perfect choice.

85069-2

Natural faux wood & stone with a multitude of colors, shades and exquisite patterns.