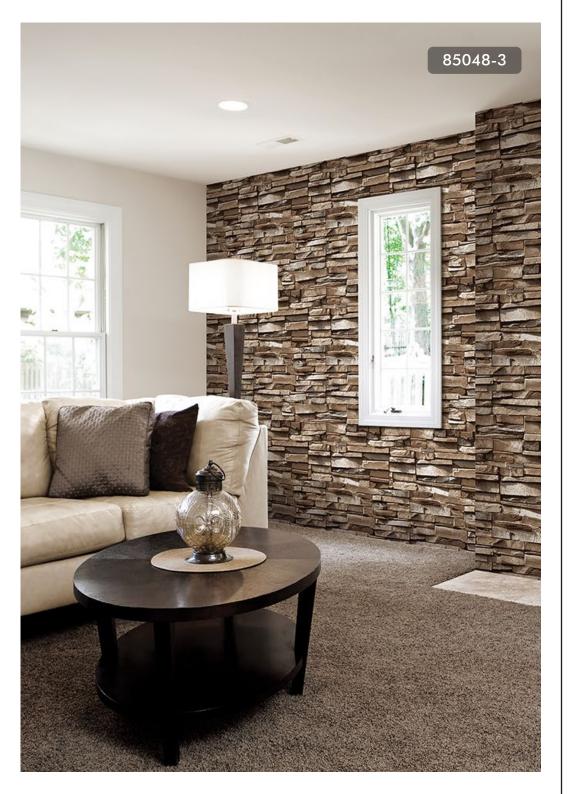

#### WOOD & STONE

Achieve an earthy and airy atmosphere in your home with our natural faux wood & stone with a multitude of colors, shades and exquisite patterns. For those who are looking for urban grunge vibes for a contemporary feel to their interiors, these designs are a perfect choice. From rugged stones to concrete wooden planks we have a huge range which adds unique layer of texture to your space.

85066-2

85058-3

For those who are looking for urban grunge vibes for a contemporary feel to their interiors, these designs are a perfect choice.

85069-2

Natural faux wood & stone with a multitude of colors, shades and exquisite patterns.