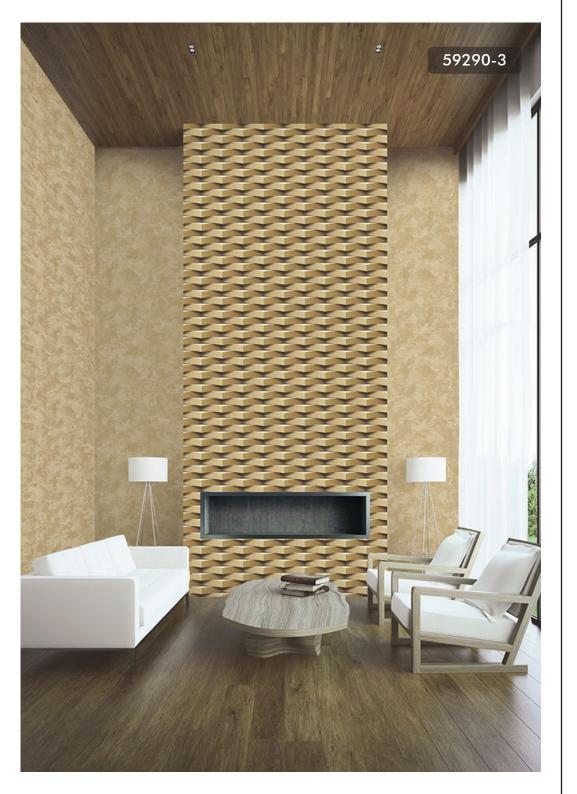

#### 3D

3d style designs tend to give a modern edge, captivating illusions and depth to any space of your room. It enhances the illusion of depth perception, hence adding a third dimension to your walls. From bold geometric to gradient cubes we have the best selection of modern 3D wallpaper patterns that will create an immediate impact in any room of the house.

85071-2

59290-4