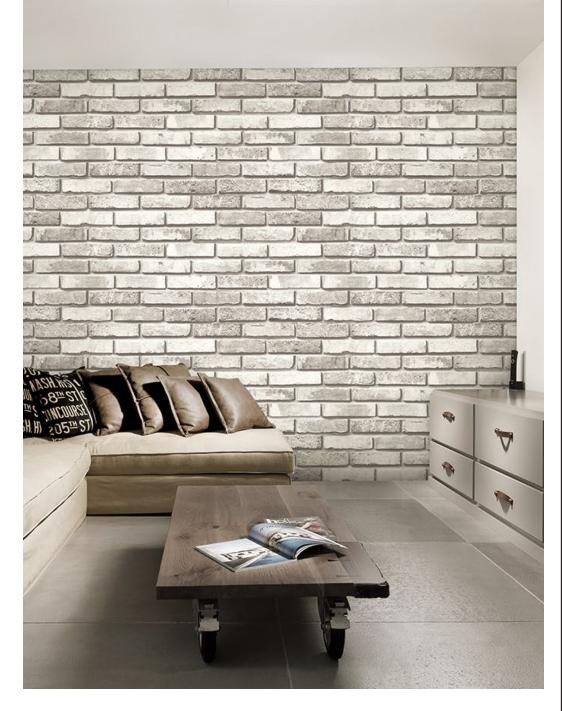

#### WOOD & STONE

Achieve an earthy and airy atmosphere in your home with our natural faux wood & stone with a multitude of colors, shades and exquisite patterns. For those who are looking for urban grunge vibes for a contemporary feel to their interiors, these designs are a perfect choice. From rugged stones to concrete wooden planks we have a huge range which adds unique layer of texture to your space.

85066-2

85058-3

For those who are looking for urban grunge vibes for a contemporary feel to their interiors, these designs are a perfect choice.

85069-2

Natural faux wood & stone with a multitude of colors, shades and exquisite patterns.