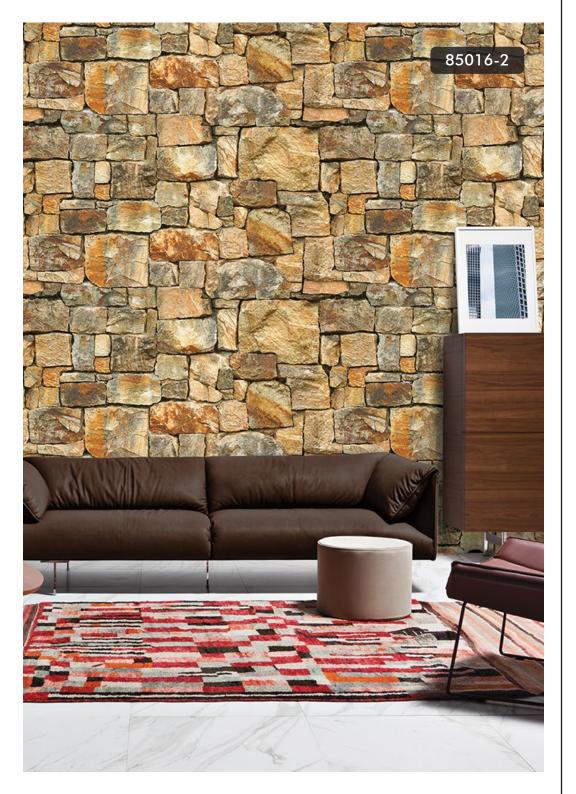

#### WOOD & STONE

Achieve an earthy and airy atmosphere in your home with our natural faux wood & stone with a multitude of colors, shades and exquisite patterns. For those who are looking for urban grunge vibes for a contemporary feel to their interiors, these designs are a perfect choice. From rugged stones to concrete wooden planks we have a huge range which adds unique layer of texture to your space.

85055-2

85015-2

www.excelwallpapers.com