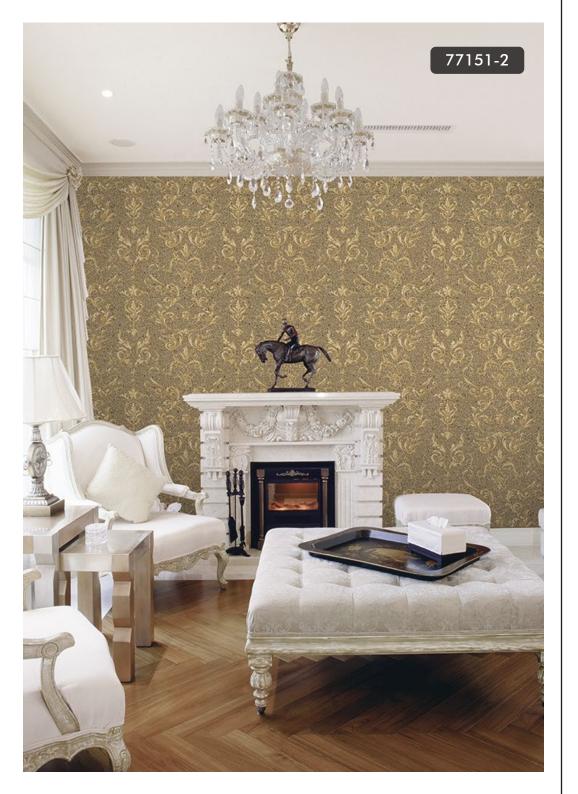

#### **CLASSIC DAMASK**

Damask style wallpaper draws on regel Victorian fabric and is synonymous with luxury and sophisticated style. Make a statement with our assortment of vibrant and vintage-inspired damask designs to create a luxurious feel throughout your home.

77151-1

81023-3

Make a statement with our assortment of vibrant and vintage-inspired damask designs to create a luxurious feel throughout your home.

82014-31

81028-4

Damask style wallpaper draws on regel Victorian fabric and is synonymous with luxury and sophisticated style.