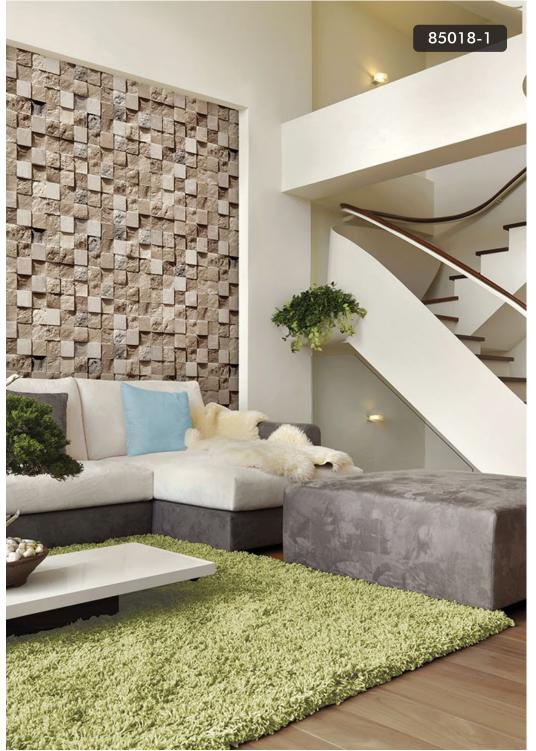

#### WOOD & STONE

Achieve an earthy and airy atmosphere in your home with our natural faux wood & stone with a multitude of colors, shades and exquisite patterns. For those who are looking for urban grunge vibes for a contemporary feel to their interiors, these designs are a perfect choice. From rugged stones to concrete wooden planks we have a huge range which adds unique layer of texture to your space.

85066-2

85058-3

For those who are looking for urban grunge vibes for a contemporary feel to their interiors, these designs are a perfect choice.

85069-2

Natural faux wood & stone with a multitude of colors, shades and exquisite patterns.