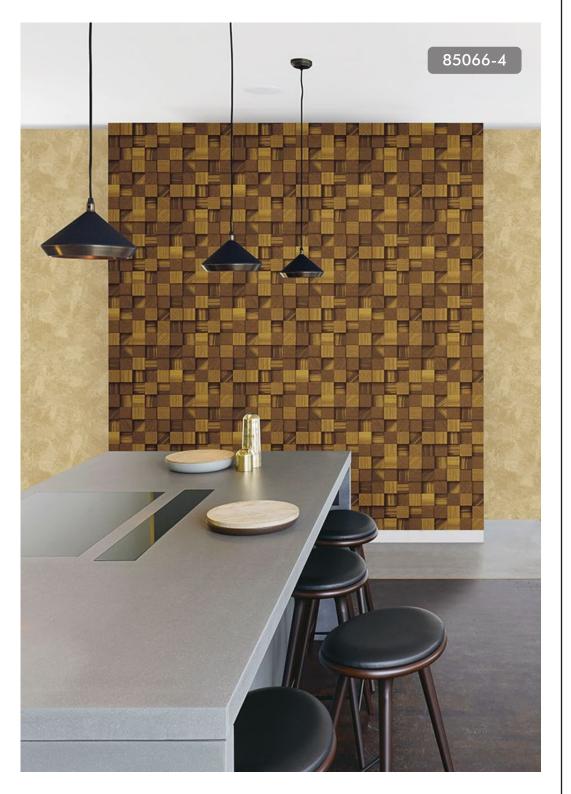

#### WOOD & STONE

Achieve an earthy and airy atmosphere in your home with our natural faux wood & stone with a multitude of colors, shades and exquisite patterns. For those who are looking for urban grunge vibes for a contemporary feel to their interiors, these designs are a perfect choice. From rugged stones to concrete wooden planks we have a huge range which adds unique layer of texture to your space.

85066-2

85058-3

For those who are looking for urban grunge vibes for a contemporary feel to their interiors, these designs are a perfect choice.

85069-2

Natural faux wood & stone with a multitude of colors, shades and exquisite patterns.