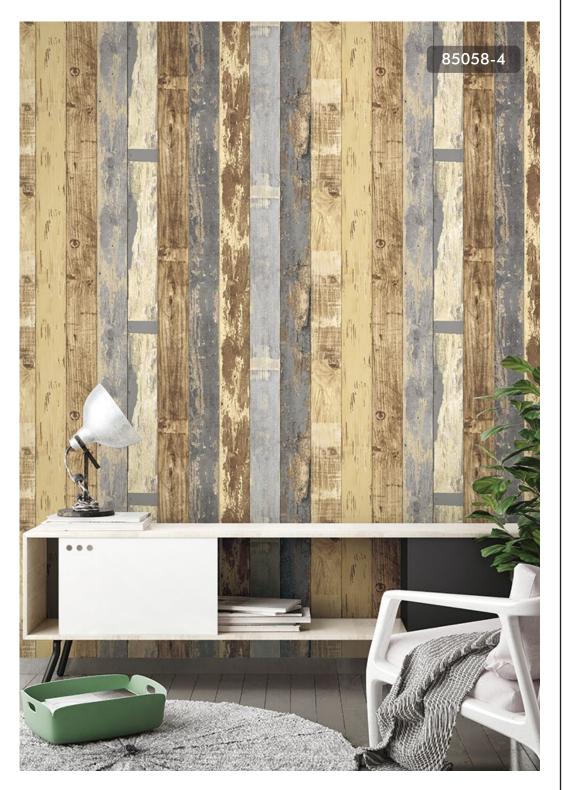

#### WOOD & STONE

Achieve an earthy and airy atmosphere in your home with our natural faux wood & stone with a multitude of colors, shades and exquisite patterns. For those who are looking for urban grunge vibes for a contemporary feel to their interiors, these designs are a perfect choice. From rugged stones to concrete wooden planks we have a huge range which adds unique layer of texture to your space.

85066-2

85058-3

For those who are looking for urban grunge vibes for a contemporary feel to their interiors, these designs are a perfect choice.

85069-2

Natural faux wood & stone with a multitude of colors, shades and exquisite patterns.