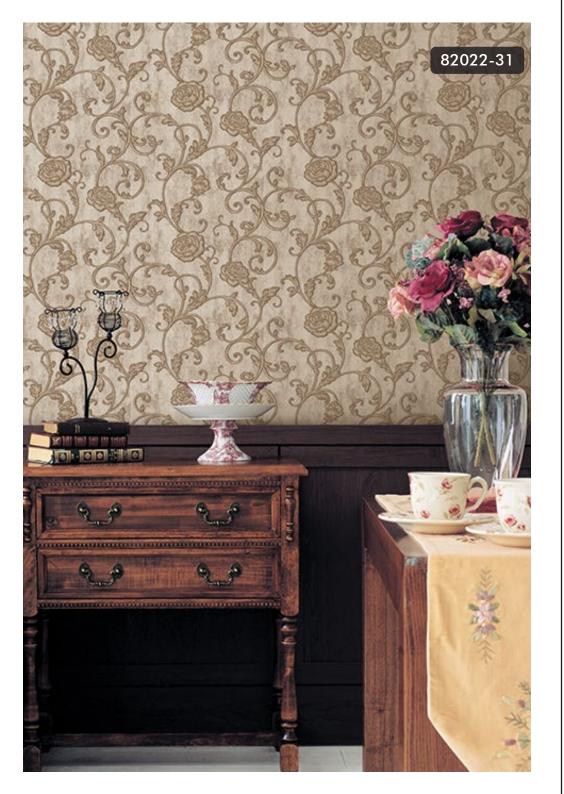

#### **CLASSIC DAMASK**

Damask style wallpaper draws on regel Victorian fabric and is synonymous with luxury and sophisticated style. Make a statement with our assortment of vibrant and vintage-inspired damask designs to create a luxurious feel throughout your home.

77151-1

81023-3

Make a statement with our assortment of vibrant and vintage-inspired damask designs to create a luxurious feel throughout your home.

82014-31

81028-4

Damask style wallpaper draws on regel Victorian fabric and is synonymous with luxury and sophisticated style.