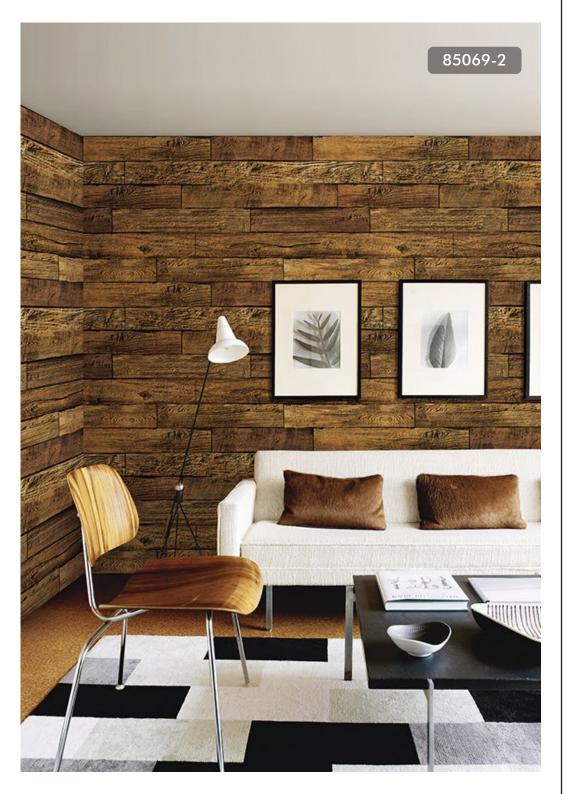

#### WOOD & STONE

Achieve an earthy and airy atmosphere in your home with our natural faux wood & stone with a multitude of colors, shades and exquisite patterns. For those who are looking for urban grunge vibes for a contemporary feel to their interiors, these designs are a perfect choice. From rugged stones to concrete wooden planks we have a huge range which adds unique layer of texture to your space.

85066-2

85058-3

For those who are looking for urban grunge vibes for a contemporary feel to their interiors, these designs are a perfect choice.

85069-2

Natural faux wood & stone with a multitude of colors, shades and exquisite patterns.